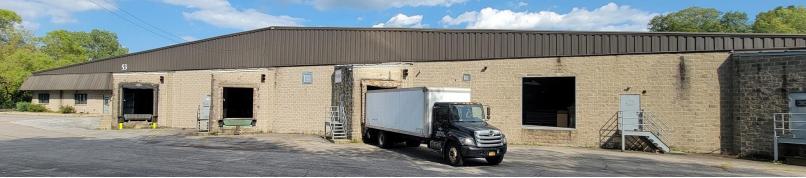

#### **Property Highlights**

Single-level steel frame and masonry manufacturing, warehouse and office building available for sale. Only 5-minute drive to Interstate 84 and NY Route 17.

- Building Size: ±72,000 SF (large expansion may be possible)
- Office Space: ±4,000 SF Lot Size: ±11.30 Acres
- **Year Built:** 1985 (Renovated in 2018 & 2020)
- Construction: Steel frame, masonry block walls, and standing seam metal roof
- **Zoning:** ENT-L (office, warehouse, light manufacturing)
- Municipality: Town of Wallkill, Orange County, NY

#### Loading

- Tailgate Doors: 5
- Drive-in Doors: 2