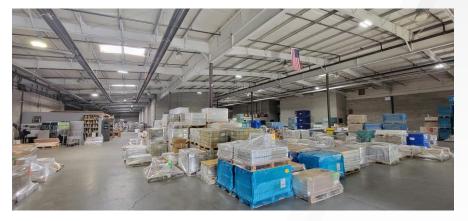

#### **Property Highlights**

Single-level steel frame and masonry manufacturing, warehouse and office building available for sale. Only 5-minute drive to Interstate 84 and NY Route 17.

- Building Size: ±72,000 SF (large expansion may be possible)
- Office Space: ±4,000 SF Lot Size: ±11.30 Acres
- **Year Built:** 1985 (Renovated in 2018 & 2020)
- Construction: Steel frame, masonry block walls, and standing seam metal roof
- **Zoning:** ENT-L (office, warehouse, light manufacturing)
- Municipality: Town of Wallkill, Orange County, NY

#### **Building Features**

- Ceiling height: 15' 24' Column spacing: 40' x 40'
- **Sprinkler system:** 100% Wet system