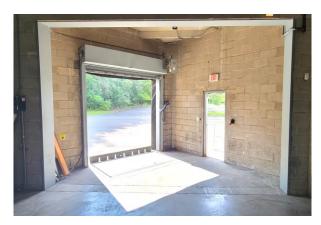

8,000 amps, 120/208 Volts,
- 3 Phase, 4 Wire
- Water & Sewer: Municipal

#### **Building Features**

- Ceiling height: 15' 24' Column spacing: 40' x 40'
- **Sprinkler system:** 100% Wet system

#### Loading

- Tailgate Doors: 5
- Drive-in Doors: 2

#### **Parking**

**Spaces:** ±38 (expandable)

#### Taxes

• Total taxes: \$205,900





### Call For Pricing.

#### Contact

ROBERT W. SCHERREIK, SIOR, CCIM, MCR Real Estate Broker, President +1 845 787 1373 rscherreik@pyramidbrokerage.com

JAMES DESIMONE, SIOR **Associate Real Estate Broker** +1 845 787 1379 jdesimone@pyramidbrokerage.com 356 Meadow Avenue, 2<sup>nd</sup> Floor Newburgh, New York 12550 +1 845 522 5900 pyramidbrokerage.com

## INDUSTRIAL BUILDING

CUSHMAN & Pyramid Brokerage Company

53 Smith Road, Middletown, NY 10950











#### Contact

ROBERT W. SCHERREIK, SIOR, CCIM, MCR Real Estate Broker, President +1 845 787 1373 rscherreik@pyramidbrokerage.com JAMES DESIMONE, SIOR Associate Real Estate Broker +1 845 787 1379 jdesimone@pyramidbrokerage.com 356 Meadow Avenue, 2<sup>nd</sup> Floor Newburgh, New York 12550 +1 845 522 5900 pyramidbrokerage.com







**BUILDING FLOOR PLAN** 

## FOR SALE INDUSTRIAL BUILDING

53 Smith Road, Middletown, NY 10950

CUSHMAN & WAKEFIELD



**LOCATION AERIAL** 



#### Proximity to Key Locations

• Interstate 84 (I-84): ±1 mile

• Route 17: ±2 miles

• Interstate 87 (I-87): ±8 miles

• Stewart International Airport (SWF): ±15 miles

• New Jersey State Line: ±20 miles

• New York City (Manhattan): ±65 miles

Port of Newark (NJ): ±70 miles

Albany, NY: ±100 miles



SITE OVERHEA