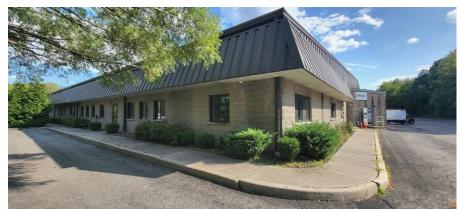

## INDUSTRIAL BUILDING

CUSHMAN & WAKEFIELD

53 Smith Road, Middletown, NY 10950

#### **Property Highlights**

Single-level steel frame and masonry manufacturing, warehouse and office building available for sale. Only 5-minute drive to Interstate 84 and NY Route 17.

- Building Size: ±72,000 SF (large expansion may be possible)
- Office Space: ±4,000 SF Lot Size: ±11.30 Acres
- **Year Built:** 1985 (Renovated in 2018 & 2020)
- Construction: Steel frame, masonry block walls, and standing seam metal roof
- **Zoning:** ENT-L (office, warehouse, light manufacturing)
- Municipality: Town of Wallkill, Orange County, NY