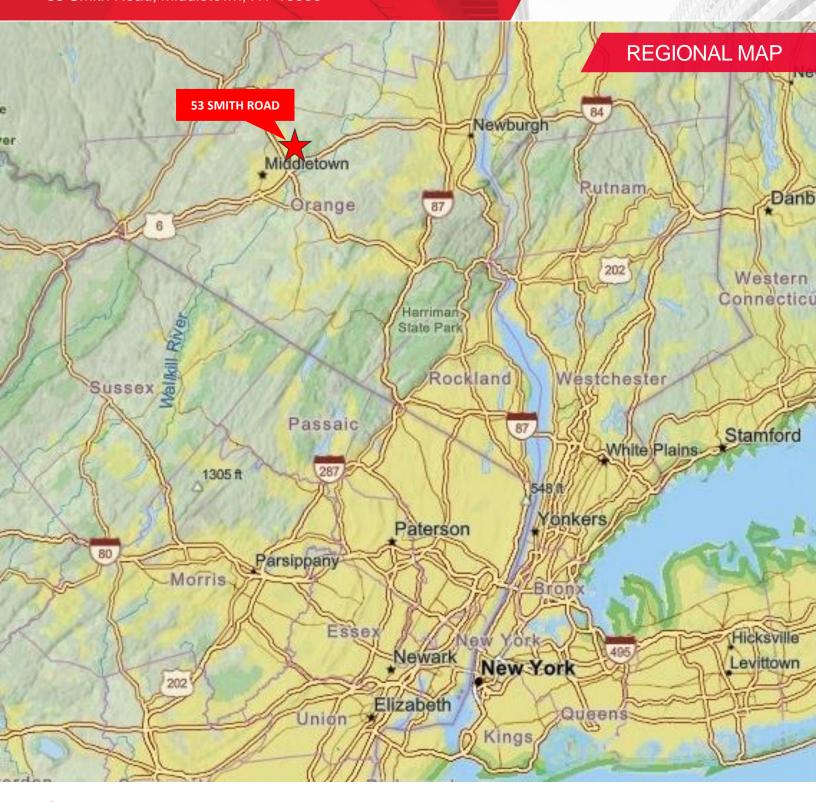

#### Proximity to Key Locations

• Interstate 84 (I-84): ±1 mile

• Route 17: ±2 miles

• Interstate 87 (I-87): ±8 miles

• Stewart International Airport (SWF): ±15 miles

• New Jersey State Line: ±20 miles

• New York City (Manhattan): ±65 miles

Port of Newark (NJ): ±70 miles

Albany, NY: ±100 miles

SITE OVERHEAD AERIAL VIEW