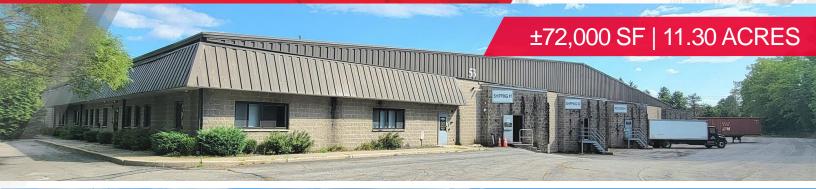

## INDUSTRIAL BUILDING

CUSHMAN & WAKEFIELD

53 Smith Road, Middletown, NY 10950

#### **Property Highlights**

Single-level steel frame and masonry manufacturing, warehouse and office building available for sale. Only 5-minute drive to Interstate 84 and NY Route 17.

- Building Size: ±72,000 SF (large expansion may be possible)
- Office Space: ±4,000 SF Lot Size: ±11.30 Acres
- **Year Built:** 1985 (Renovated in 2018 & 2020)
- Construction: Steel frame, masonry block walls, and standing seam metal roof
- **Zoning:** ENT-L (office, warehouse, light manufacturing)
- Municipality: Town of Wallkill, Orange County, NY