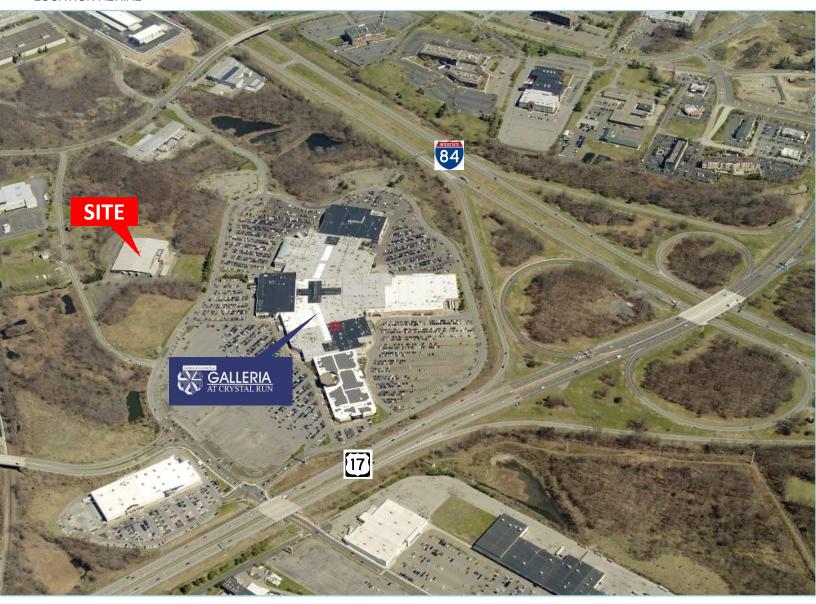

## FOR SALE INDUSTRIAL BUILDING

53 Smith Road, Middletown, NY 10950

CUSHMAN & WAKEFIELD

**LOCATION AERIAL** 

#### Proximity to Key Locations

• Interstate 84 (I-84): ±1 mile

• Route 17: ±2 miles

• Interstate 87 (I-87): ±8 miles

• Stewart International Airport (SWF): ±15 miles

• New Jersey State Line: ±20 miles

• New York City (Manhattan): ±65 miles

Port of Newark (NJ): ±70 miles

Albany, NY: ±100 miles

SITE OVERHEAD AERIAL VIEW