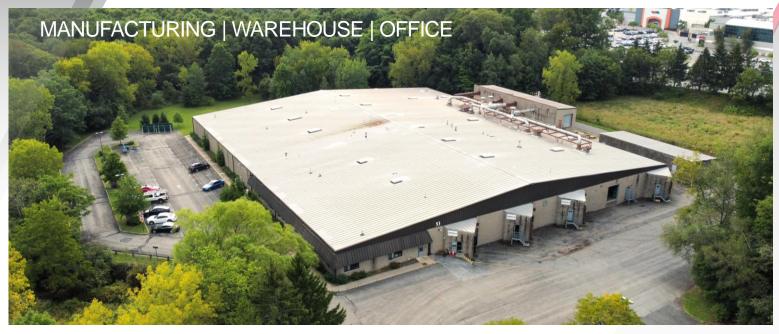

#### **Property Highlights**

Single-level steel frame and masonry manufacturing, warehouse and office building available for sale. Only 5-minute drive to Interstate 84 and NY Route 17.

- Building Size: ±72,000 SF (large expansion may be possible)
- Office Space: ±4,000 SF Lot Size: ±11.30 Acres
- **Year Built:** 1985 (Renovated in 2018 & 2020)
- Construction: Steel frame, masonry block walls, and standing seam metal roof
- **Zoning:** ENT-L (office, warehouse, light manufacturing)
- Municipality: Town of Wallkill, Orange County, NY

#### **Parking**

**Spaces:** ±38 (expandable)