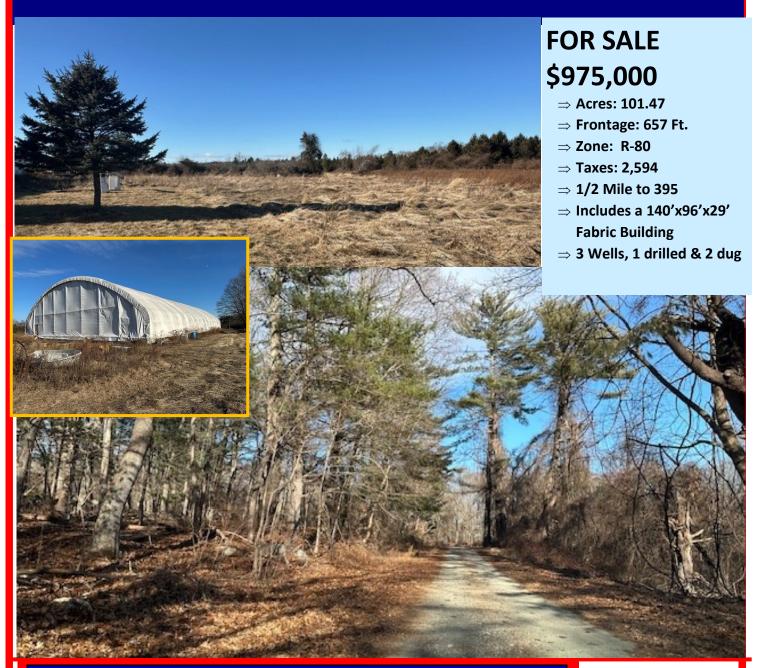

## SELLER FINANCING AVAILABLE SHOWN BY APPOINTMENT ONLY

282-318R Old Canterbury Turnpike, Norwich 101.47 Acres in R-80 Zone