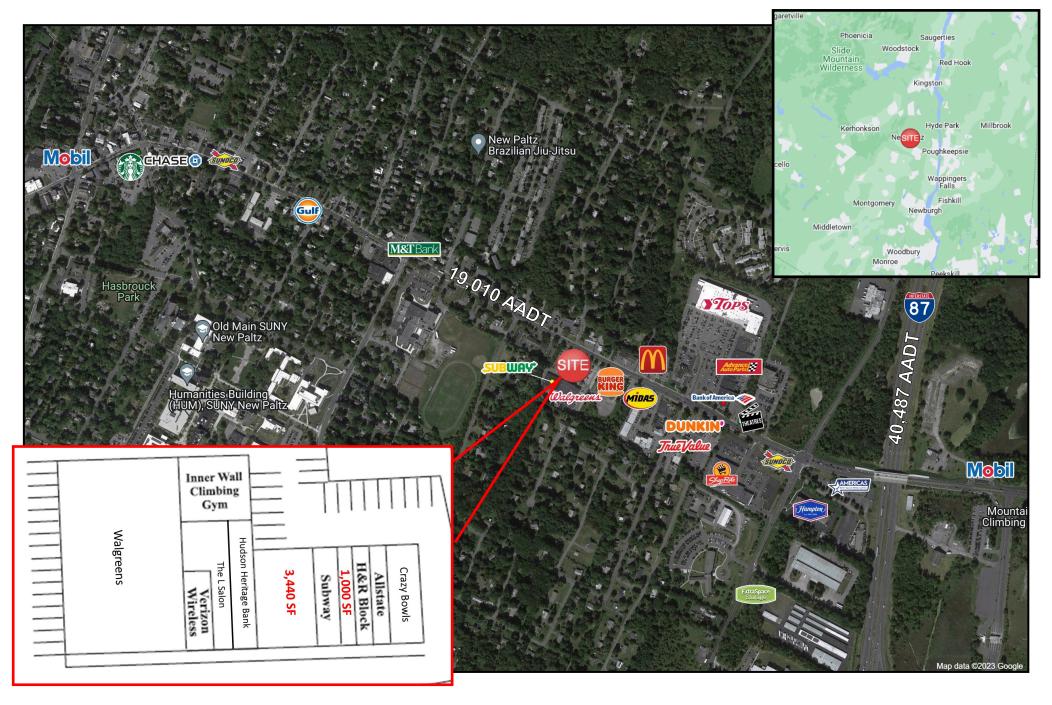

## PROPERTY INFO

- O Great pharmacy-anchored strip center.
- O Co-tenants include Walgreens, Subway, H&R Block, The L Salon, Verizon, Allstate, Hudson Heritage Credit Union, and Inner Wall Climbing.
- O Services the SUNY of New Paltz with over 6,600 students.

2023 Demographics

| 1 Mile   | 3 Miles   | 5 Miles                            |
|----------|-----------|------------------------------------|
| 7,735    | 15,190    | 23,006                             |
| \$77,665 | \$119,660 | \$117,247                          |
| 6,548    | 12,317    | 16,862                             |
|          | 7,735     | 7,735 15,190<br>\$77,665 \$119,660 |