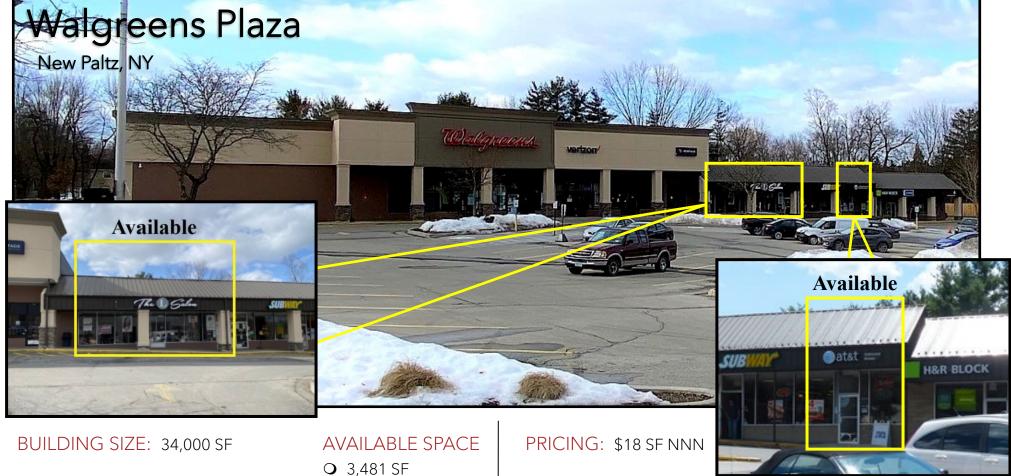

## FOR LEASE

**O** 1,000 SF

## PROPERTY INFO

- O Great pharmacy-anchored strip center.
- O Co-tenants include Walgreens, Subway, H&R Block, The L Salon, Verizon, Allstate, Hudson Heritage Credit Union, and Inner Wall Climbing.
- O Services the SUNY of New Paltz with over 6,600 students.