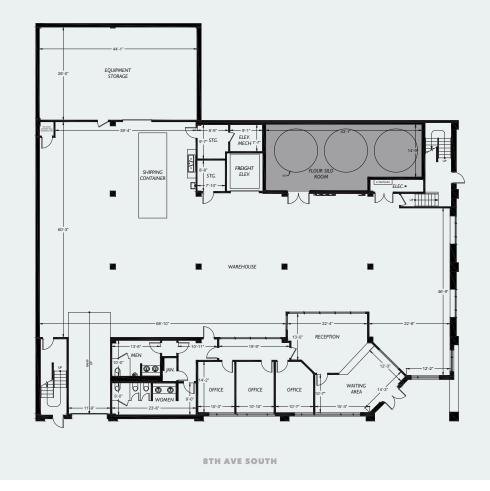

## Tsue Chong Building

800 S WELLER ST, SEATTLE, WA

FLOOR 1

9,430 RSF

**GROSS AREA** 

**CONTACT** 

**AGENTS FOR PRICING** 

N

For leasing information contact

SUN CHOY 425.450.1128 sun.choy@kidder.com TIM CHIN 425.450.1119 tim.chin@kidder.com

**8TH AVE SOUTH** 

For leasing information contact

SUN CHOY 425.450.1128 sun.choy@kidder.com TIM CHIN 425.450.1119 tim.chin@kidder.com