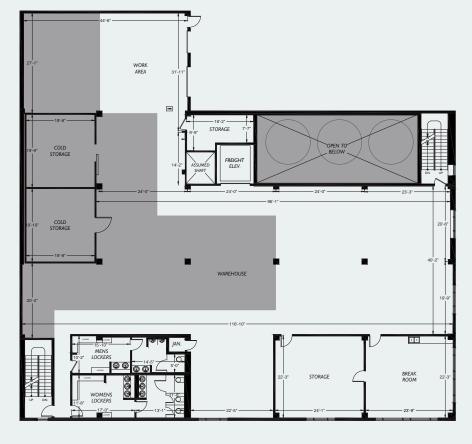

## Tsue Chong Building

800 S WELLER ST, SEATTLE, WA

FLOOR 3

11,320 RSF

**GROSS AREA** 

**CONTACT** 

**AGENTS FOR PRICING** 

N

For leasing information contact

sun choy 425.450.1128 sun.choy@kidder.com TIM CHIN 425.450.1119 tim.chin@kidder.com