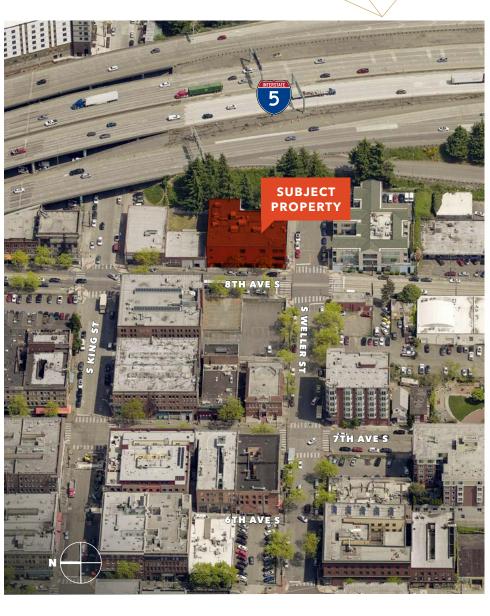

## Tsue Chong Building

800 S WELLER ST, SEATTLE, WA

# Three-story industrial building in Seattle CBD

5,000 SF - 24,378 RSF total available

WALK-IN cooler

**COMMERCIAL** freight elevator with 7,500 lb rating, services upper floors

**CEILING** height 15'

**LOADING** dock & grade level available

PARKING available

**WALKERS'** paradise rating 99/100

**RIDERS'** paradise rating 100/100

**CONTACT** agents for pricing

SUN CHOY 425.450.1128 sun.choy@kidder.com

TIM CHIN 425.450.1119 tim.chin@kidder.com