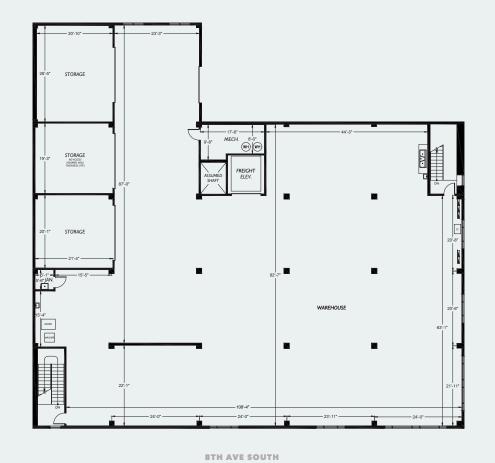

## Tsue Chong Building

800 S WELLER ST, SEATTLE, WA

FLOOR 3

11,320 RSF

**GROSS AREA** 

**CONTACT** 

**AGENTS FOR PRICING** 

N

**8TH AVE SOUTH** 

For leasing information contact

SUN CHOY 425.450.1128 sun.choy@kidder.com TIM CHIN 425.450.1119 tim.chin@kidder.com