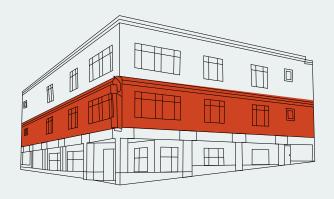

# Three-story industrial building in Seattle CBD

5,000 SF - 24,378 RSF total available

WALK-IN cooler

**COMMERCIAL** freight elevator with 7,500 lb rating, services upper floors

**CEILING** height 15'

**LOADING** dock & grade level available