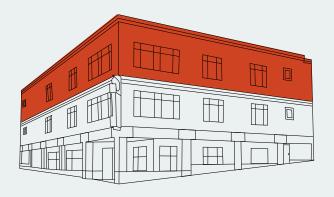

# Three-story industrial building in Seattle CBD

5,000 SF - 24,378 RSF total available

WALK-IN cooler

**COMMERCIAL** freight elevator with 7,500 lb rating, services upper floors

**CEILING** height 15'

**LOADING** dock & grade level available

PARKING available

**WALKERS'** paradise rating 99/100

**RIDERS'** paradise rating 100/100

**CONTACT** agents for pricing

SUN CHOY 425.450.1128 sun.choy@kidder.com

TIM CHIN 425.450.1119 tim.chin@kidder.com