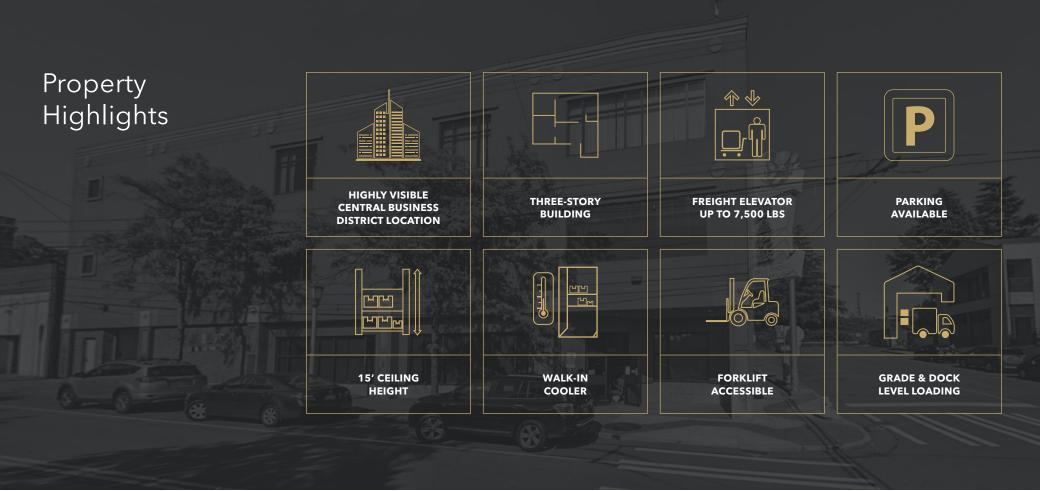

# Three-story industrial building in Seattle CBD

5,000 SF - 24,378 RSF total available

WALK-IN cooler

**COMMERCIAL** freight elevator with 7,500 lb rating, services upper floors

**CEILING** height 15'

**LOADING** dock & grade level available

PARKING available

**WALKERS'** paradise rating 99/100

**RIDERS'** paradise rating 100/100

**CONTACT** agents for pricing

SUN CHOY 425.450.1128 sun.choy@kidder.com

TIM CHIN 425.450.1119 tim.chin@kidder.com