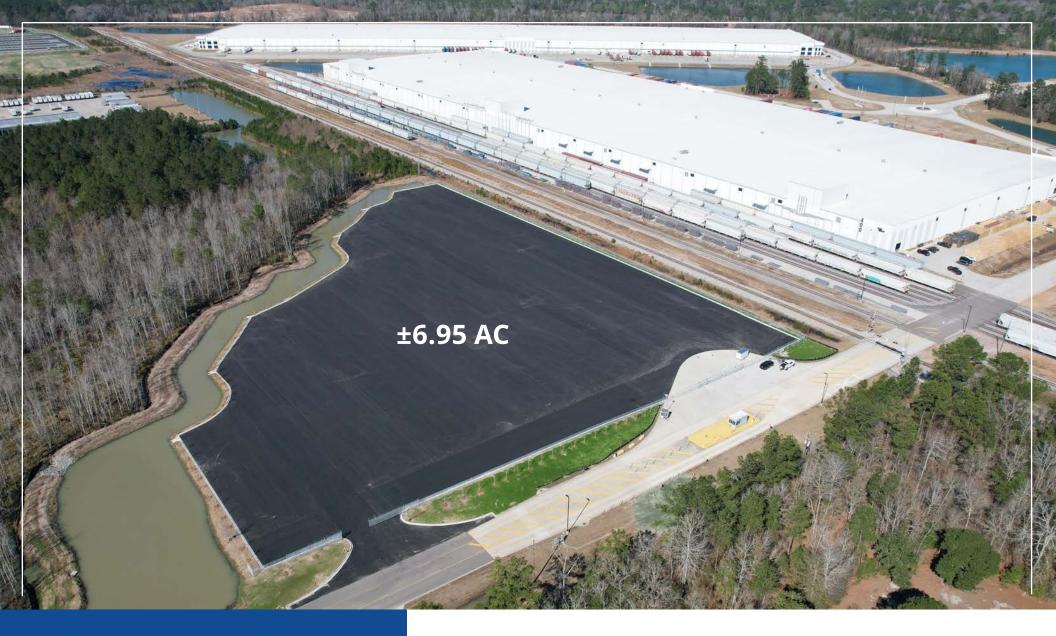

## **Morgan Container Facility**

S.H. Morgan Parkway Pooler, Georgia 31322

Lease Rate: Please Inquire

- New ±6.95 AC container facility, divisible
- Asphalt pavement
- ±198 container spaces
  - Located 3 miles from both Interstate-16 and Interstate-95, and 10.5 miles from the Georgia Ports Authority's Garden City Terminal