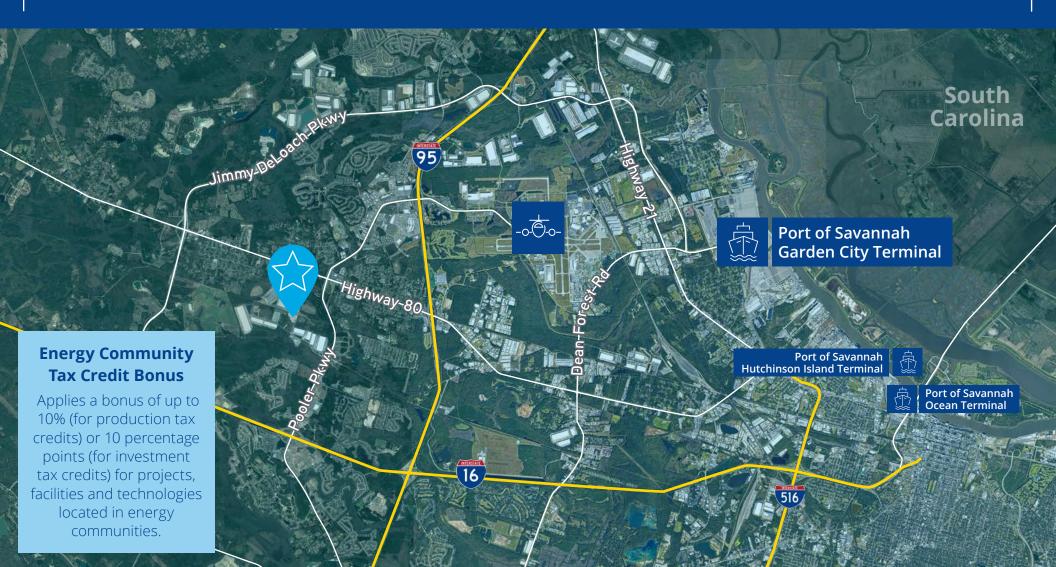

Interstate-16 3.0 Miles

Interstate-95 3.0 Miles

**Garden City Terminal** 10.5 Miles

Ocean Terminal 11.5 Miles

Hutchinson Island 16.5 Miles

SAV/HH Int'l Airport 5.3 Miles