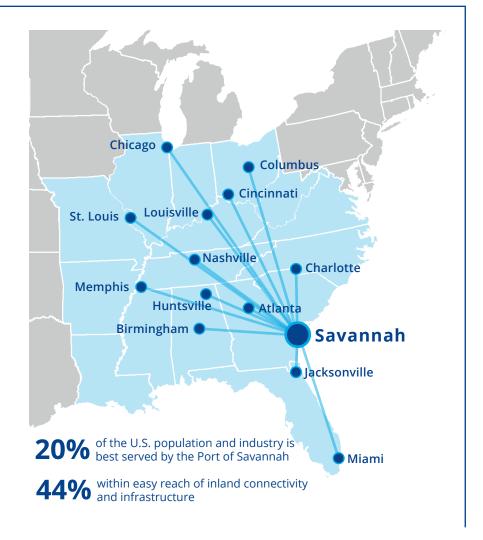

## Port of Savannah

With two Class I railroads (Norfolk Southern and CSX) on terminal with on-dock rail and line haul services, the Port has the capability to deliver to most of the U.S. population and manufacturers within a few days. This capability allows the port's influence to stretch deep into major Mid-West markets like Chicago, St. Louis, and Kansas City.