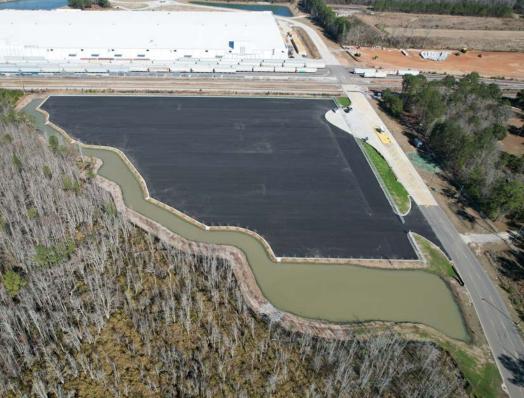

## **Morgan Container Facility**

S.H. Morgan Parkway Pooler, Georgia 31322

Lease Rate: Please Inquire

- New ±6.95 AC container facility, divisible
- Asphalt pavement
- ±198 container spaces
  - Located 3 miles from both Interstate-16 and Interstate-95, and 10.5 miles from the Georgia Ports Authority's Garden City Terminal