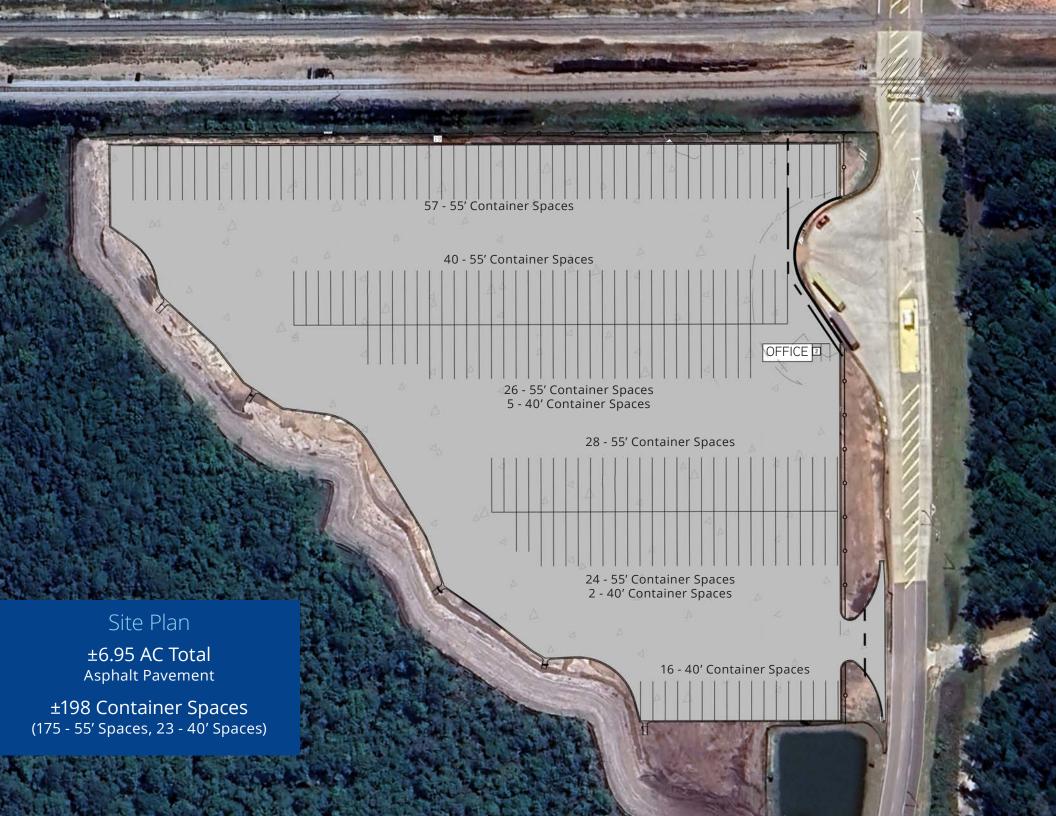

## **Morgan Container Facility**

S.H. Morgan Parkway Pooler, Georgia 31322

Lease Rate: Please Inquire

- New ±6.95 AC container facility, divisible
- Asphalt pavement
- ±198 container spaces
  - Located 3 miles from both Interstate-16 and Interstate-95, and 10.5 miles from the Georgia Ports Authority's Garden City Terminal