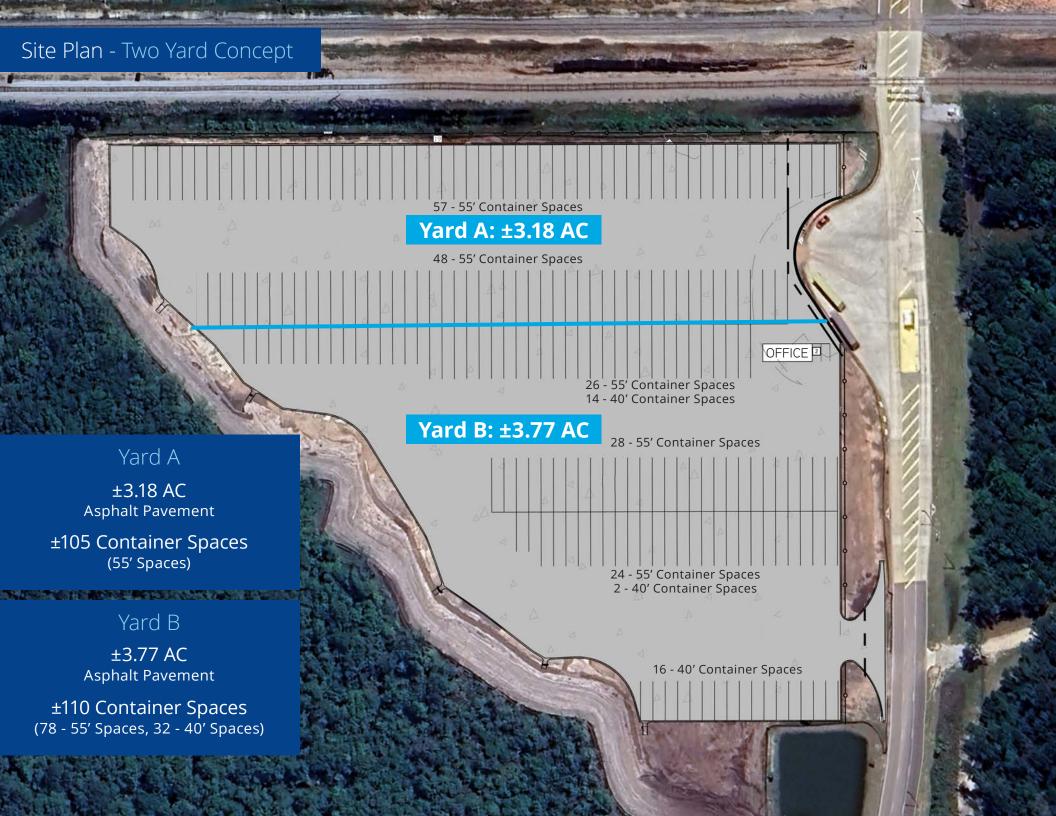

## **Morgan Container Facility**

S.H. Morgan Parkway Pooler, Georgia 31322

Lease Rate: Please Inquire

- New ±6.95 AC container facility, divisible
- Asphalt pavement
- ±198 container spaces
  - Located 3 miles from both Interstate-16 and Interstate-95, and 10.5 miles from the Georgia Ports Authority's Garden City Terminal