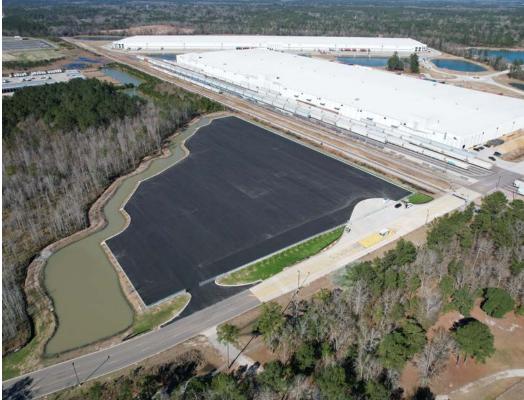

## **Morgan Container Facility**

S.H. Morgan Parkway Pooler, Georgia 31322

Lease Rate: Please Inquire

- New ±6.95 AC container facility, divisible
- Asphalt pavement
- ±198 container spaces
  - Located 3 miles from both Interstate-16 and Interstate-95, and 10.5 miles from the Georgia Ports Authority's Garden City Terminal