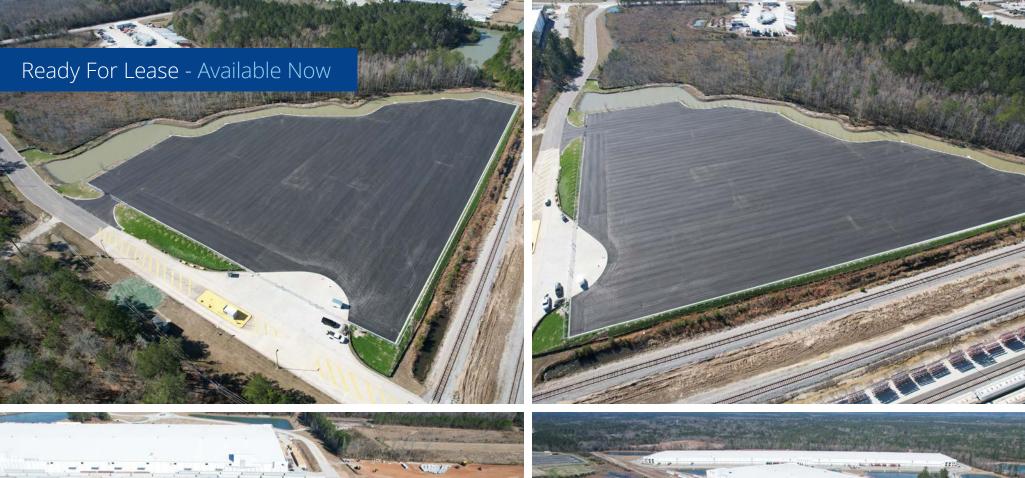

## **Morgan Container Facility**

S.H. Morgan Parkway Pooler, Georgia 31322

Lease Rate: Please Inquire

- New ±6.95 AC container facility, divisible
- Asphalt pavement
- ±198 container spaces
  - Located 3 miles from both Interstate-16 and Interstate-95, and 10.5 miles from the Georgia Ports Authority's Garden City Terminal