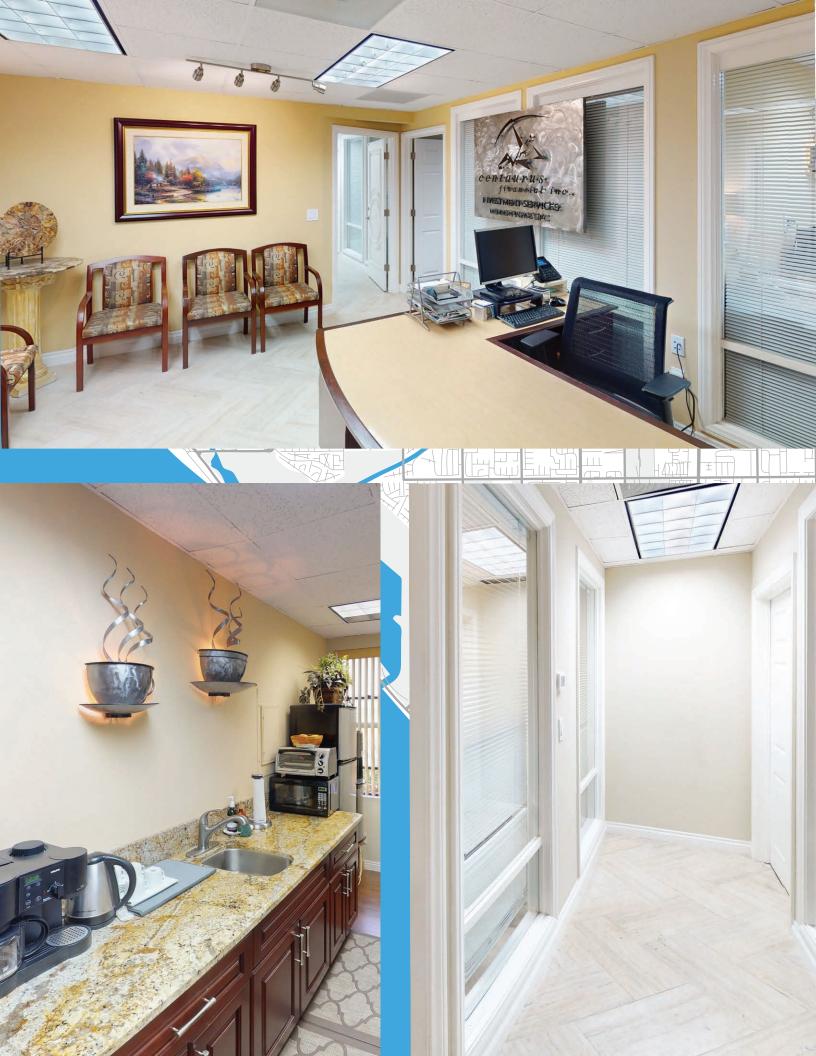

# **FEATURES**

- 1,254 Total Square Foot Office Condo
- · Suite located on 1st Floor
- Immediate access to 55, 405 freeways and 73 toll roads
- · Front corner building
- Space is easily divisible with multiple entrances
- Abundant amenities immediately nearby
- · Furniture included in sale
- · Close to John Wayne Airport
- · Professionally managed office park