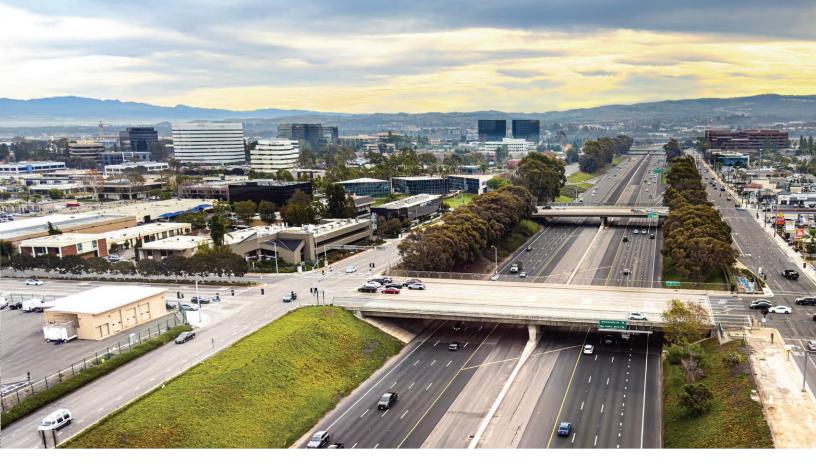

**\$600,000**Price per SF \$480

1,254 RSF

# **FEATURES**

- 1,254 Total Square Foot Office Condo
- · Suite located on 1st Floor
- Immediate access to 55, 405 freeways and 73 toll roads
- · Front corner building
- Space is easily divisible with multiple entrances
- Abundant amenities immediately nearby
- · Furniture included in sale
- · Close to John Wayne Airport
- · Professionally managed office park