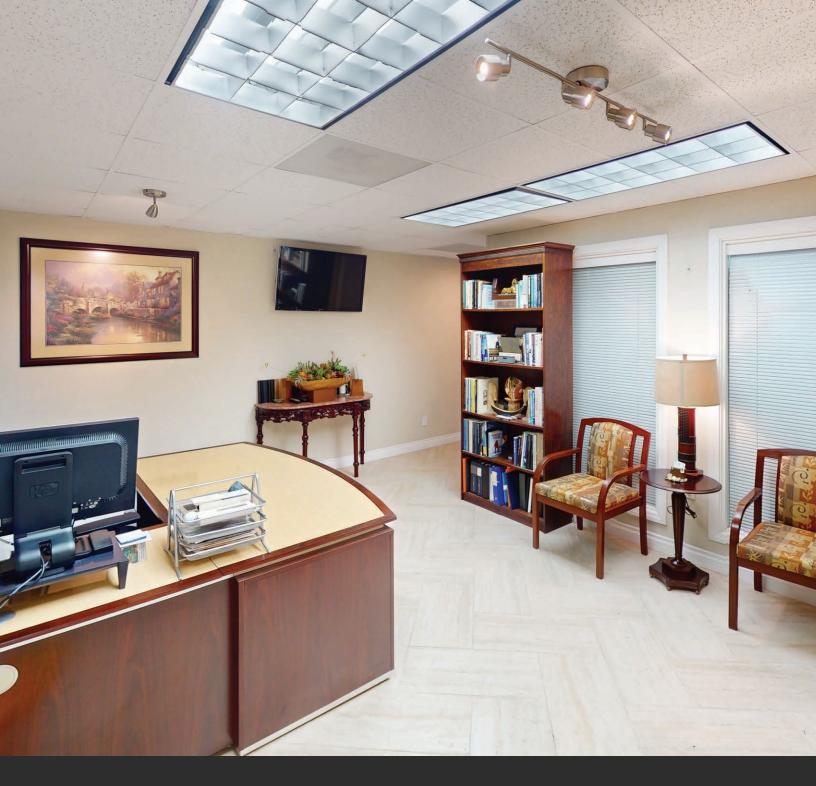

# **FEATURES**

- 1,254 Total Square Foot Office Condo
- · Suite located on 1st Floor
- Immediate access to 55, 405 freeways and 73 toll roads
- · Front corner building
- Space is easily divisible with multiple entrances
- Abundant amenities immediately nearby
- · Furniture included in sale
- · Close to John Wayne Airport
- · Professionally managed office park