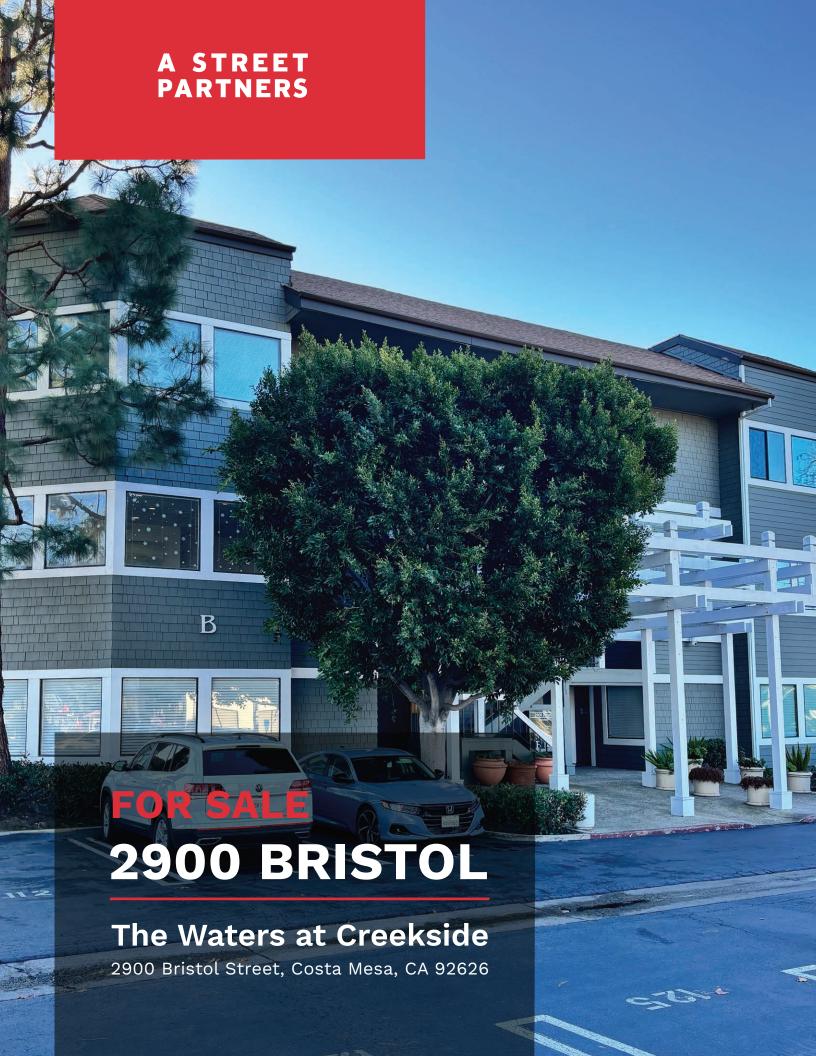

**\$600,000**Price per SF \$480

1,254 RSF

# **FEATURES**

- 1,254 Total Square Foot Office Condo
- · Suite located on 1st Floor
- Immediate access to 55, 405 freeways and 73 toll roads
- · Front corner building
- Space is easily divisible with multiple entrances
- Abundant amenities immediately nearby
- · Furniture included in sale
- · Close to John Wayne Airport
- · Professionally managed office park