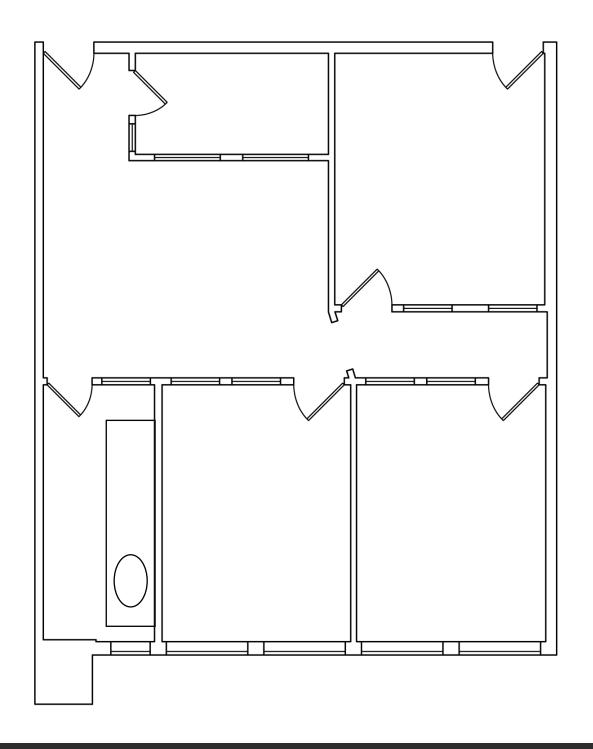

#### Visit:

- · John Wayne Airport,
- · South Coast Plaza
- · The Lab Antimall and The Camp

FLOOR PLANS **SUITE 104** 1,254 SF