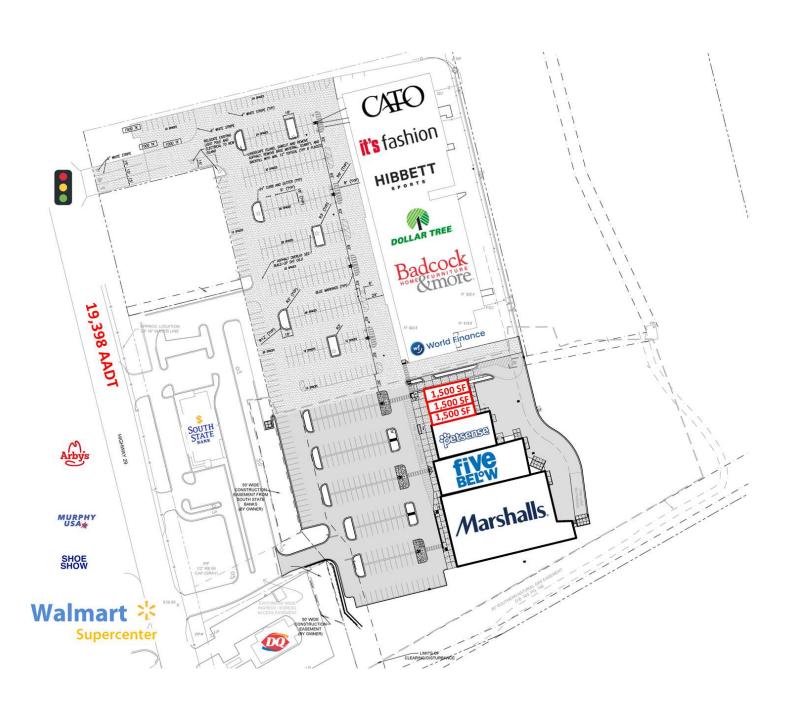

### PROPERTY HIGHLIGHTS

- · New construction brings new retail to Valley, AL
- Join the lineup of Five Below, Marshalls and Petsense
- Small shop space available 1,500 SF up to 4,500 SF
- Superior visibility to over 19,000 cars per day
- Contact for more information