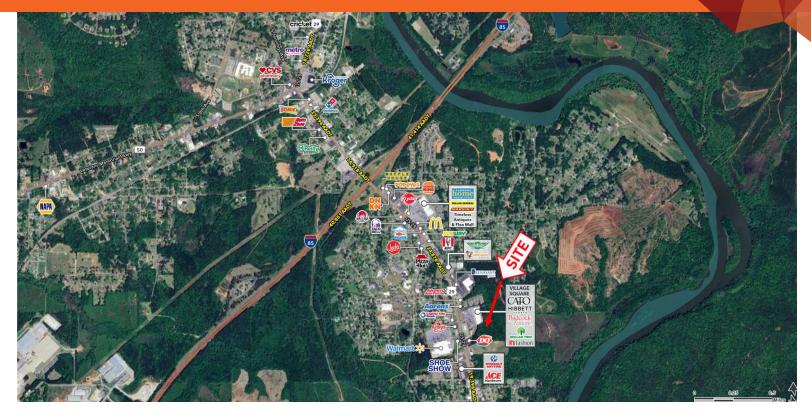

### PROPERTY HIGHLIGHTS

- · New construction brings new retail to Valley, AL
- Join the lineup of Five Below, Marshalls and Petsense
- Small shop space available 1,500 SF up to 4,500 SF
- Superior visibility to over 19,000 cars per day
- Contact for more information