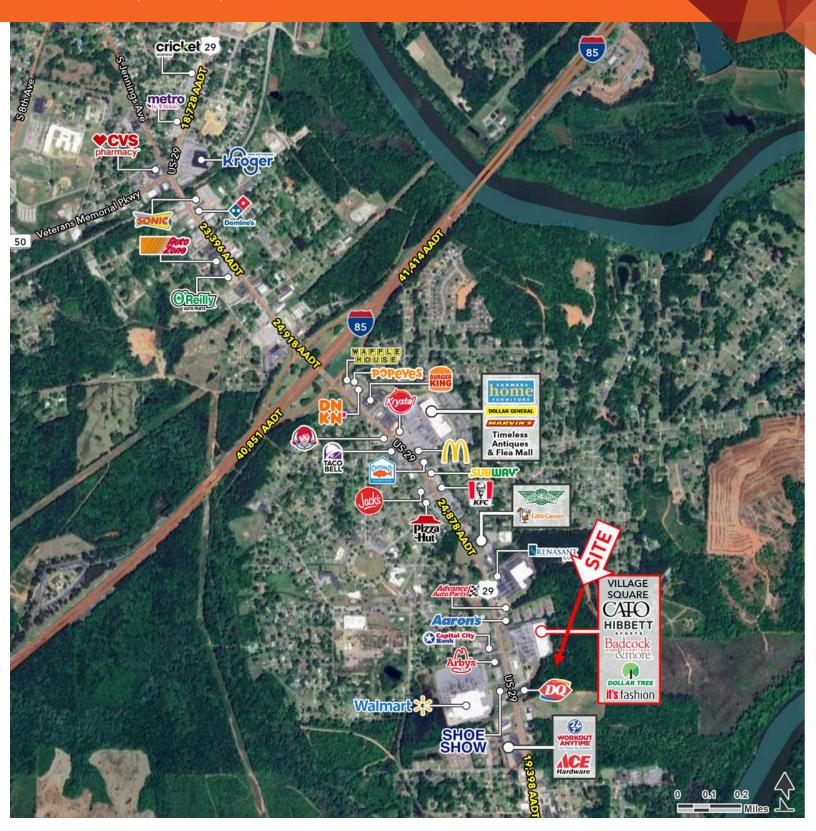

#### **LOCATION DESCRIPTION**

Valley, Alabama offers a vibrant community with convenient access to local restaurants, retail outlets, and green spaces. Nearby, the Valley Sportsplex and the West Point Lake provide ample opportunities for outdoor recreation, fostering a healthy work-life balance. With its engaging locale and diverse offerings, Valley presents an attractive environment for retail tenants seeking a well-connected and thriving community.

### PROPERTY HIGHLIGHTS

- · New construction brings new retail to Valley, AL
- Join the lineup of Five Below, Marshalls and Petsense
- Small shop space available 1,500 SF up to 4,500 SF
- Superior visibility to over 19,000 cars per day
- Contact for more information