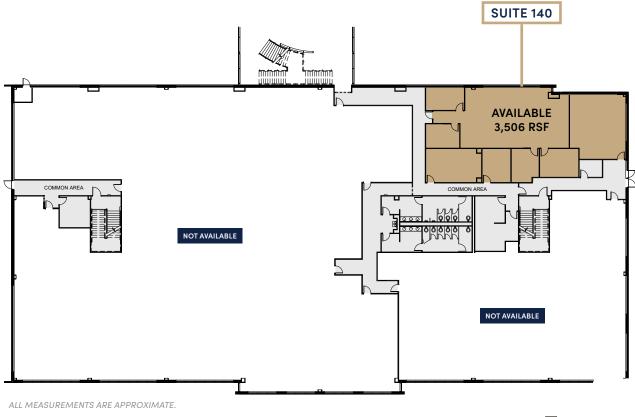

**TENANT MIX:** State of California Blue Shield of California PAQ Inc./ Food 4 Less THE REYNOLDS BUIL

3021 REYNOLDS RANCH PARKWAY LODI, CA 95240

3021 REYNOLDS RANCH PARKWAY LODI, CA 95240

1ST FLOOR SUITE 140 3,506 RSF

= AVAILABLE SPACE = COMMON AREA

FLOOR PLAN

3021 REYNOLDS RANCH PARKWAY LODI, CA 95240

> 2ND FLOOR 310 RSF + SUITE 240 3,858 RSF + SUITE 250 4,384 RSF