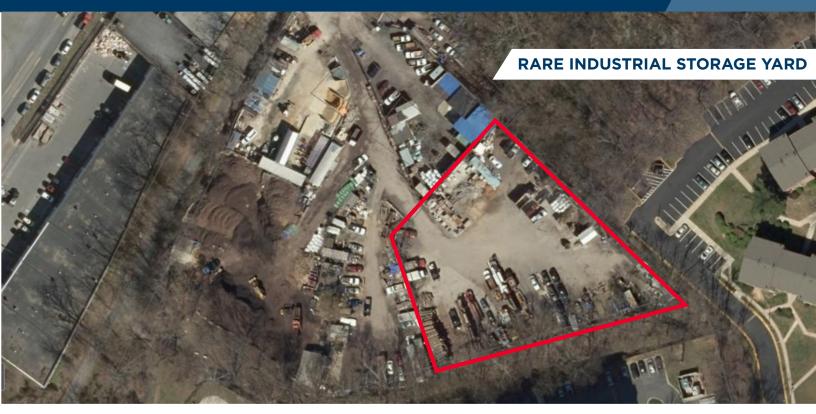

## Rare Silver Spring Industrial Storage Yard 1 acre (43,560 SF)

### **Property Highlights**

- Fully fenced yard
- Highly desirable industrial area adjacent to East-West Highway and Connecticut Avenue
- Easily accessible to I-270 and Rockville Pike and within minutes of I-495
- Close proximity to Downtown Silver Spring and Chevy Chase
- Ideal for storage of equipment, supplies, materials and other such overflow items
- Lends itself well to automobile, truck, and service van overflow
- Can accommodate short and longer term needs

#### 8913 Brookville Road | Silver Spring, MD

Industrial Storage Yard - 43,560 SF