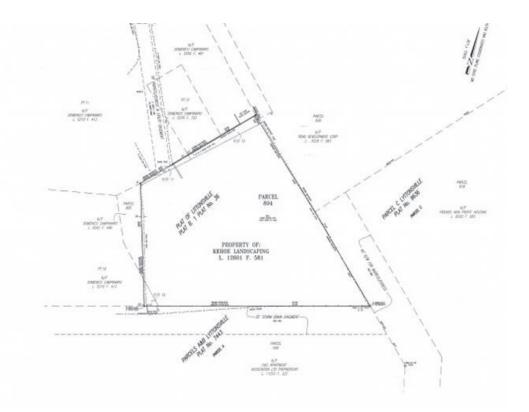

hort and longer term needs

Peter RosanKatie Gormley+1 301 634 8487+1 301 634 8492peter.rosan@cushwake.comkatie.gormley@cushwake.com

2 Bethesda Metro Center, Suite 860 Bethesda, MD 20814 +1 301 654 9700 **cushmanwakefield.com** 

Cushman & Wakefield Copyright 2017. No warranty or representation, express or implied, is made to the accuracy or completeness of the information contained herein, and same is submitted subject to errors, omissions, change of price, rental or other conditions, withdrawal without notice, and to any special listing conditions imposed by the property owner(s). As applicable, we make no representation as to the condition of the property (or properties) in question.

#### 8913 Brookville Road | Silver Spring, MD

Industrial Storage Yard - 43,560 SF

## **Site Plan**



## **Location Map**



Peter Rosan H +1 301 634 8487 + peter.rosan@cushwake.com k

Katie Gormley +1 301 634 8492 katie.gormley@cushwake.com