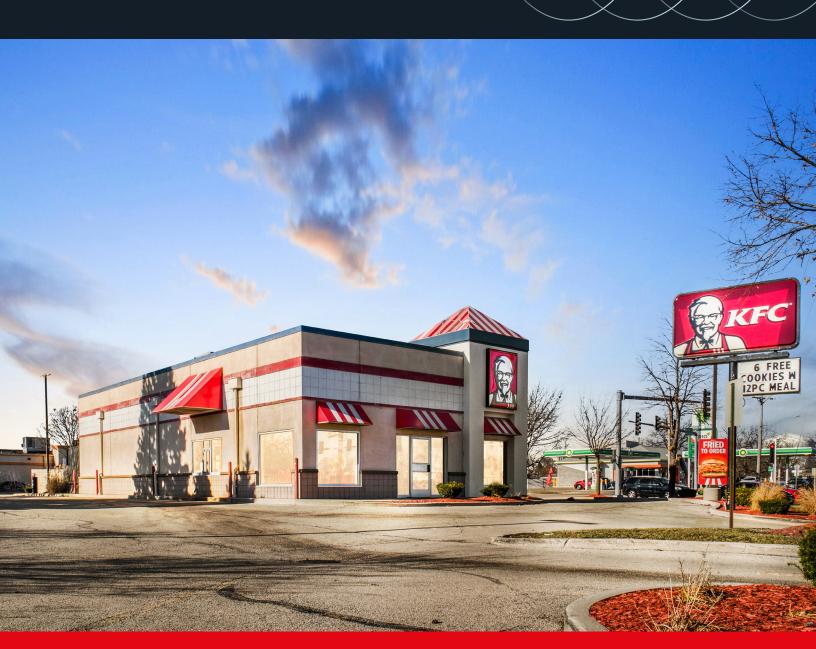

## 2200 Green Bay Rd

SWC Green Bay Rd & Martin Luther King Jr Dr North Chicago, IL 60064

### Property overview & demographics

- Situated at prominent NE corner of Martin Luther King Jr Dr & Green Bay Rd offering maximum visibility and exposure at a busy intersection.
- Benefit from the convenience of having two separate entrances onto the property coming from both Green Bay Rd & martin Luther King Jr Dr
- Take advantage of the pre-existing single-lane drive-thru allowing to efficiently serve customers on the go
- 14 dedicated parking stalls for both customers and employees offering easy accessibility for everyone
- Capitalize on the eye-catching signage opportunity for your business or use for this space