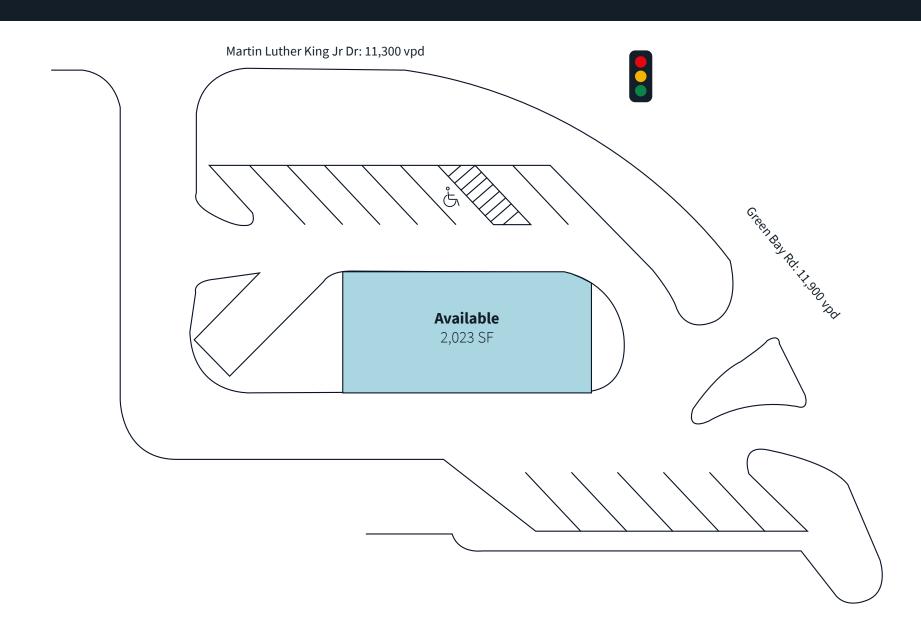

# Site plan

### Property overview & demographics

- Situated at prominent NE corner of Martin Luther King Jr Dr & Green Bay Rd offering maximum visibility and exposure at a busy intersection.
- Benefit from the convenience of having two separate entrances onto the property coming from both Green Bay Rd & martin Luther King Jr Dr
- Take advantage of the pre-existing single-lane drive-thru allowing to efficiently serve customers on the go
- 14 dedicated parking stalls for both customers and employees offering easy accessibility for everyone
- Capitalize on the eye-catching signage opportunity for your business or use for this space

| Address        | 2200 Green Bay Rd<br>North Chicago, IL 60064 |  |  |
|----------------|----------------------------------------------|--|--|
| Size           | 2,023 SF                                     |  |  |
| Asking rent    | Upon request                                 |  |  |
| Status         | Available                                    |  |  |
| Possession     | Immediate                                    |  |  |
| Area retailers | AA REEGA                                     |  |  |
| <b>DUNKIN</b>  |                                              |  |  |