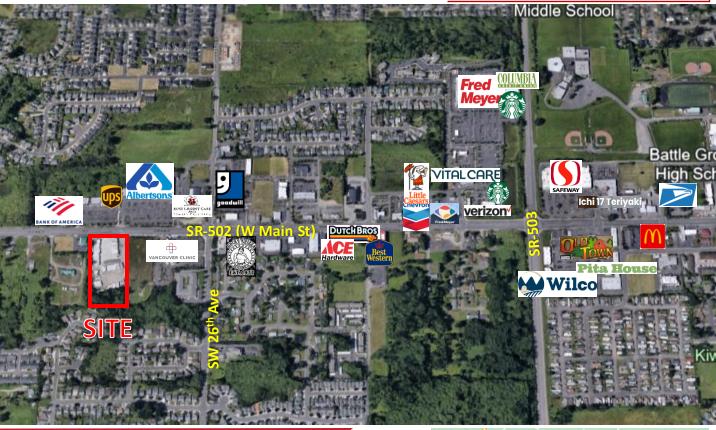

### PROPERTY HIGHLIGHTS

- The subject site is located in Battle Ground, WA, across from Battle Ground Market Center (Albertsons, Bank of America) and west of Vancouver Clinic. Excellent visibility to SR-502 with high traffic counts. Regional Commercial zoning provides for the highest level of approved uses within the City of Battle Ground. Battle Ground is one of the fastest growing cities within southwest Washington.
- Approximately 4.7 acres
- Zoned RC Regional Commercial
- Tax lot #091103148
- Sale price: \$3,500,000
- · Contact Broker for Developer's Package

#### Average Daily Traffic

W Main St @ SW 26<sup>th</sup> Ave W – 17,998

W Main St @ SW 20<sup>th</sup> Ave NW – 19,925

W Main St @ NW 20<sup>th</sup> Ave E – 13,400