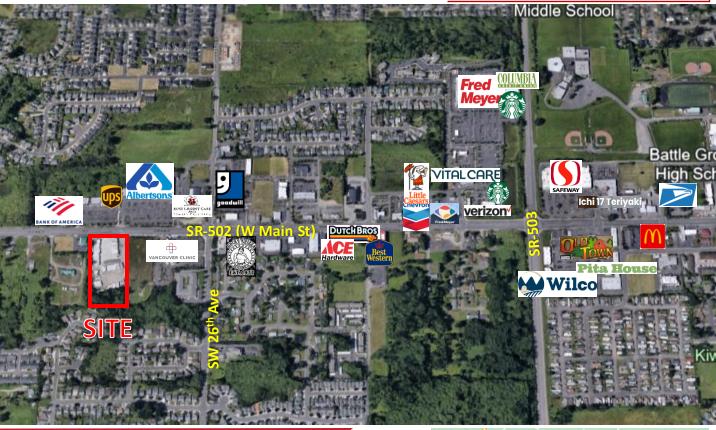

### PROPERTY HIGHLIGHTS

- The subject site is located in Battle Ground, WA, across from Battle Ground Market Center (Albertsons, Bank of America) and west of Vancouver Clinic. Excellent visibility to SR-502 with high traffic counts. Regional Commercial zoning provides for the highest level of approved uses within the City of Battle Ground. Battle Ground is one of the fastest growing cities within southwest Washington.
- Approximately 4.7 acres
- Zoned RC Regional Commercial
- Tax lot #091103148
- Sale price: \$3,500,000
- Contact Broker for Developer's Package

#### Average Daily Traffic

W Main St @ SW 26<sup>th</sup> Ave W – 17,998

W Main St @ SW 20<sup>th</sup> Ave NW – 19,925

W Main St @ NW 20<sup>th</sup> Ave E – 13,400