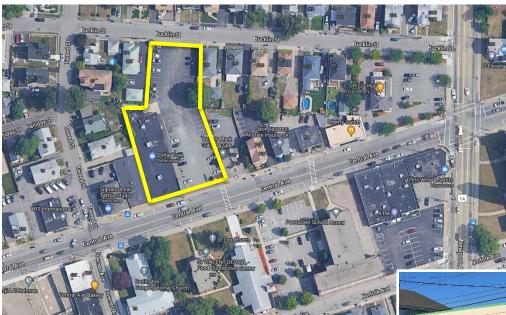

## Highlights

- High Sales Volume store consisting of 9,975 SF plus full basement with dry storage
- Second renewal exercised August 2022.
- Below market rents
- 50+ car parking on a 38,000SF double lot
- On local RIPTA bus route
- 1 mile: 24,670 population, Median HH inc. \$60,703
- 3 mile: 117,252 population, Median HH inc. \$55,194
- Price: \$1,625,000
- Annual Rent: \$94,762.50, \$9.50NN
- Cap rate: 5.83%
- Term: Through 7-31-27, one, five year option with rental increases