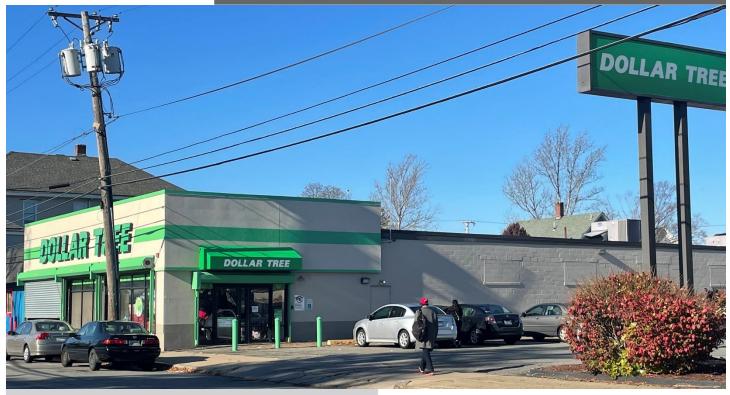

### 700 Central Avenue, Pawtucket, RI

## Highlights

- High Sales Volume store consisting of 9,975 SF plus full basement with dry storage
- Second renewal exercised August 2022.
- Below market rents
- 50+ car parking on a 38,000SF double lot
- On local RIPTA bus route
- 1 mile: 24,670 population, Median HH inc. \$60,703
- 3 mile: 117,252 population, Median HH inc. \$55,194
- Price: \$1,625,000
- Annual Rent: \$94,762.50, \$9.50NN
- Cap rate: 5.83%
- Term: Through 7-31-27, one, five year option with rental increases

## 700 Central Avenue, Pawtucket, RI

Dollar Tree has been at this location since 2012 and has built a solid customer base serving the trade area with affordable house hold necessities. Dollar Tree, Inc. (NASDAQ: DLTR) is a Fortune 500 Company with over 15,250 stores in US and Canada. DLTR market capitalization: \$32.89B