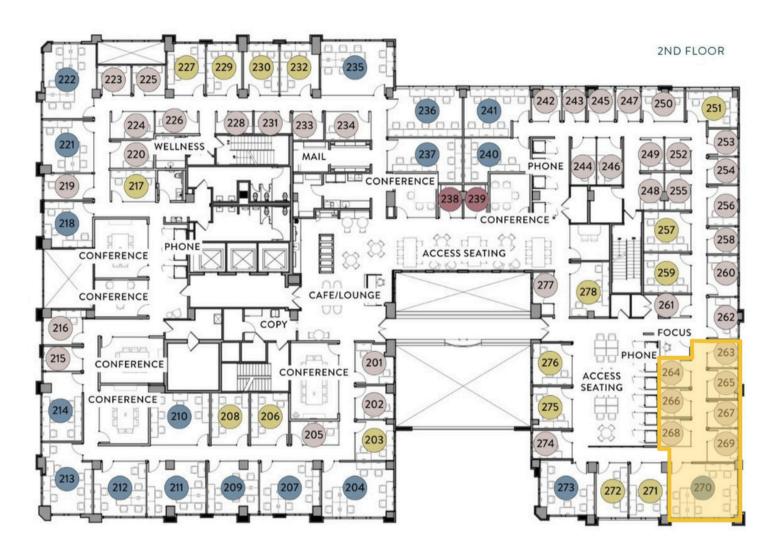

## PRIVATE OFFICE WING

### **HARMONY WING**

These offices offer proximity to common area amenities while maintaining a sense of privacy. They are ideal for teams seeking a balance between seclusion and access to shared resources, enhancing both productivity and privacy.

- ♦ Floor #2
- Bundle Price \$16,711
- 831 Square Feet

Ready to get started?

Please contact Sithara Reddy, Enterprise Sales & Account Manager

🖂 sreddy@industriousoffice.com 🔍 (323) 210-7524