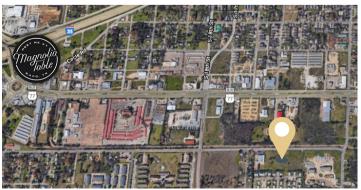

## PROPERTY HIGHLIGHTS

| 1 | \$202,000 | 2.319 ACRES |
|---|-----------|-------------|
| 2 | \$190,000 | 2.181 ACRES |

- O Zoning M2
- Just down the street from Baylor and Magnolia Table
- Easy access to I–35 and Highway 6
- O Great multi-use commercial property