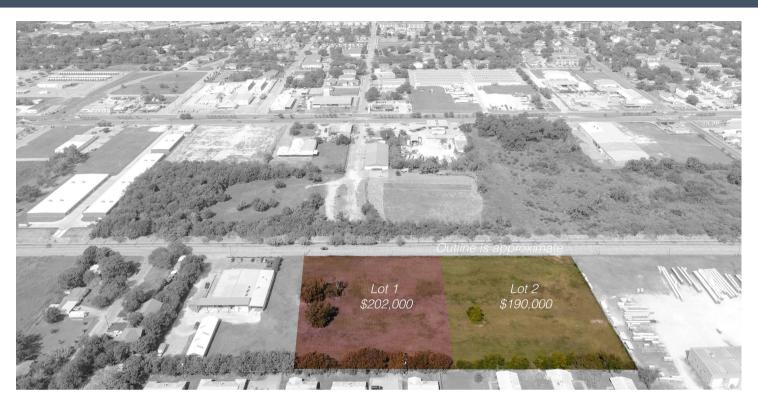

## PROPERTY HIGHLIGHTS

| 1 | \$202,000 | 2.319 ACRES |
|---|-----------|-------------|
| 2 | \$190,000 | 2.181 ACRES |

- O Zoning M2
- Just down the street from Baylor and Magnolia Table
- Easy access to I–35 and Highway 6
- O Great multi-use commercial property