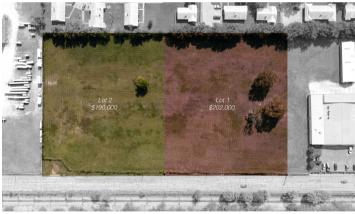

## PROPERTY HIGHLIGHTS

| 1 | \$202,000 | 2.319 ACRES |
|---|-----------|-------------|
| 2 | \$190,000 | 2.181 ACRES |

- O Zoning M2
- Just down the street from Baylor and Magnolia Table
- Easy access to I–35 and Highway 6
- O Great multi-use commercial property