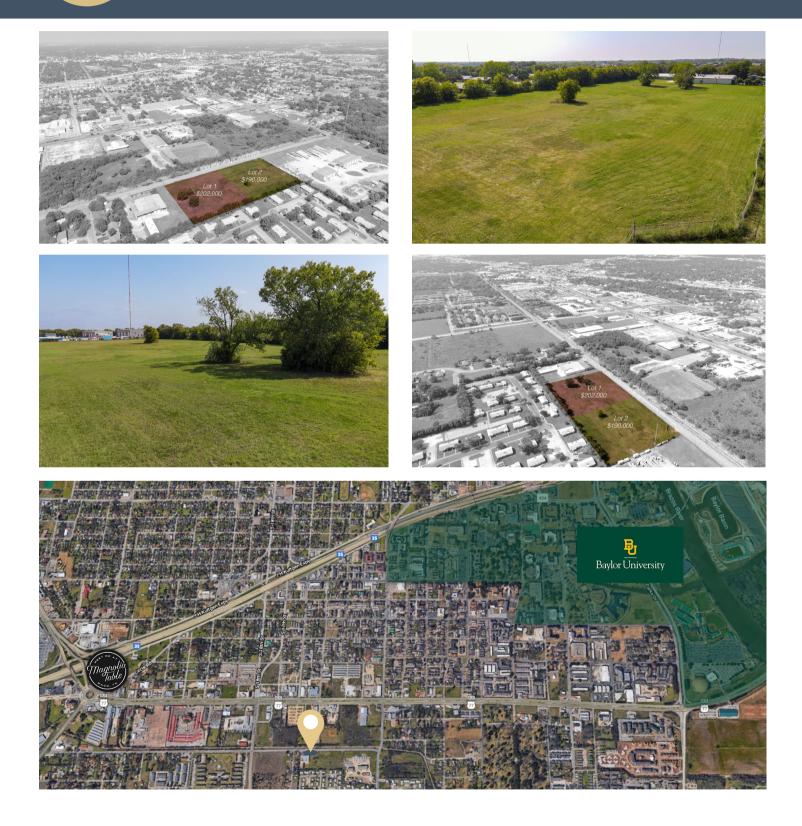

## PROPERTY HIGHLIGHTS

| 1 | \$202,000 | 2.319 ACRES |
|---|-----------|-------------|
| 2 | \$190,000 | 2.181 ACRES |

- O Zoning M2
- Just down the street from Baylor and Magnolia Table
- Easy access to I–35 and Highway 6
- O Great multi-use commercial property