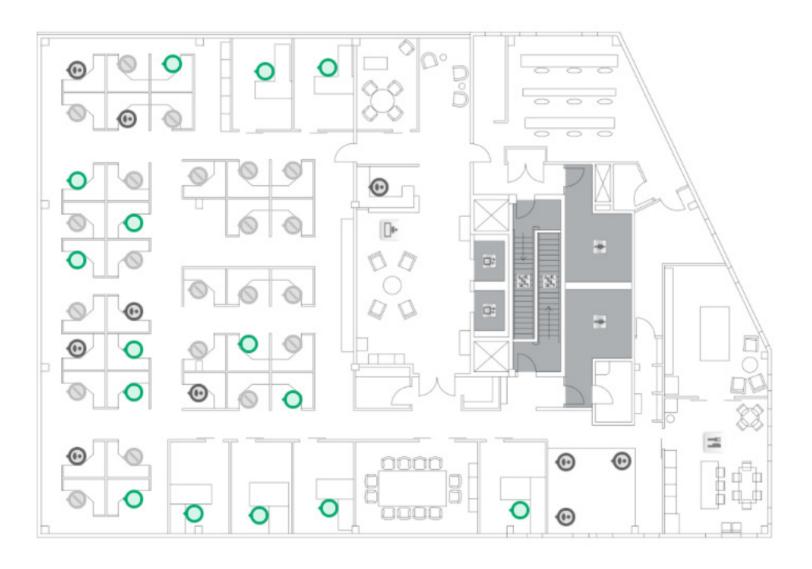

9636
stan.krawitz@avisonyoung.com

Paul Kay Principal, Sales Representative +1 416 799 4455 paul.kay@avisonyoung.com



Avison Young Commercial Real Estate Services, LP, 222 Bay Street, Suite 2500, Toronto, ON M5K 1J5 +1 416 955 0000



## Details





Asking Rent
To Be Negotiated

Additional Rent \$12.46 psf

Sublease Term
September 30, 2026

Occupancy Immediate

Parking
Unreserved surface
parking
3.8/1,000 SF parking
ratio

## Highlights

#### **Opportunity**

- Premises are built out with reception,
   36 workstations, 6 private offices, meeting room,
   boardroom, kitchen and lounge
- Direct exposure to QEW with direct access
- Cost effective and energy efficient building equipped with car charging stations
- Access to greenspace

















## Floor Plan | Suite 600 | 9,827 sf



### Contact listing agents for more information:

Stan Krawitz
Principal, Broker
+1 416 822 9636
stan.krawitz@avisonyoung.com

Paul Kay Principal, Sales Representative +1 416 799 4455 paul.kay@avisonyoung.com

Avison Young Commercial Real Estate Services, LP, Brokerage 222 Bay Street, Suite 2500, Toronto, ON M5K 1J5 +1 416 955 0000

avisonyoung.ca