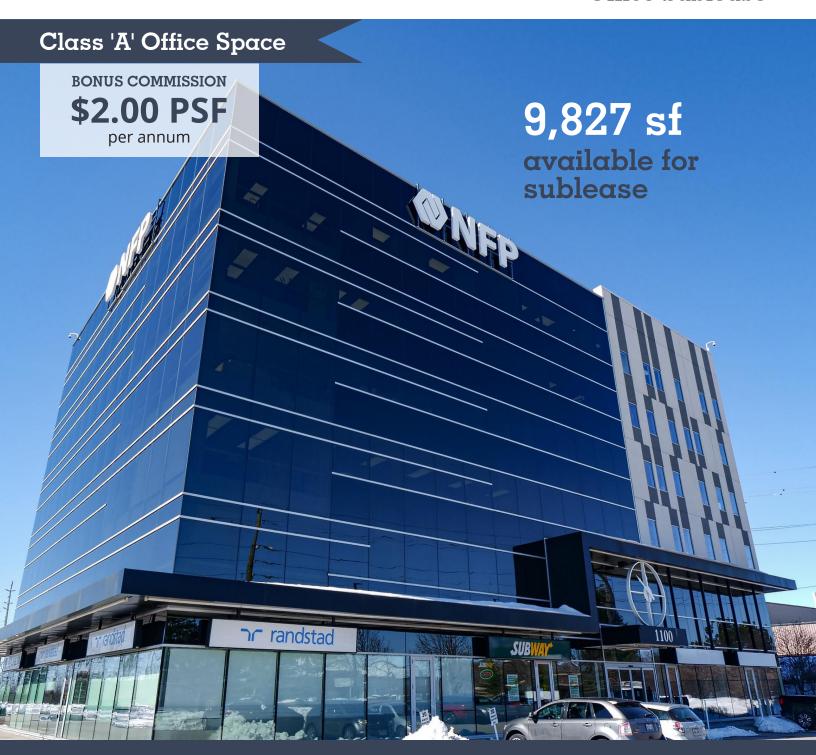

# 1100 Walkers Line

Suite 600 | Burlington, ON

Office Sublease

Stan Krawitz
Principal, Broker
+1 416 822 9636
stan.krawitz@avisonyoung.com

Paul Kay Principal, Sales Representative +1 416 799 4455 paul.kay@avisonyoung.com

## Details

Asking Rent
To Be Negotiated

Additional Rent \$12.46 psf

Sublease Term
September 30, 2026

Occupancy Immediate

Parking
Unreserved surface
parking
3.8/1,000 SF parking
ratio

## Floor Plan | Suite 600 | 9,827 sf