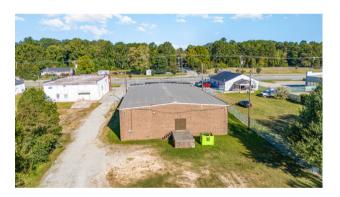

## COMMERCIAL OPPORTUNITY

# For Sale











Retail/Flex Property conveniently located 15 mins from Downtown Greensboro. Easy access to I-40, I-73 and I-85.

## **HIGHLIGHTS**

- Retail property with potential for other uses.
- Large Lot size of 1.03 acres
- Steel Beam construction
- Large parking lot

| ADDRESS      | 4813 West Gate City<br>Blvd, Greensboro,<br>NC 27407 |
|--------------|------------------------------------------------------|
| SIZE         | Lot: 1.03 Acre<br>RSF: 6,680 SF                      |
| Asking Price | \$2,285,500.00                                       |



#### **NAVIGATE** COMMERCIAL

### **EXTERIOR PHOTOS**















## INTERIOR PHOTOS















## FLOOR PLAN | SITE MAP