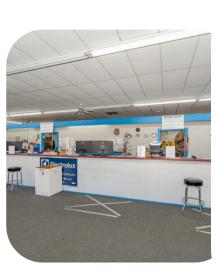

## COMMERCIAL OPPORTUNITY

# For Sale











Retail/Flex Property conveniently located 15 mins from Downtown Greensboro. Easy access to I-40, I-73 and I-85.

## **HIGHLIGHTS**

- Retail property with potential for other uses.
- Large Lot size of 1.03 acres
- Steel Beam construction
- Large parking lot

| ADDRESS      | 4813 West Gate City<br>Blvd, Greensboro,<br>NC 27407 |
|--------------|------------------------------------------------------|
| SIZE         | Lot: 1.03 Acre<br>RSF: 6,680 SF                      |
| Asking Price | \$2,285,500.00                                       |



#### **NAVIGATE** COMMERCIAL

### **EXTERIOR PHOTOS**















## INTERIOR PHOTOS















## FLOOR PLAN | SITE MAP