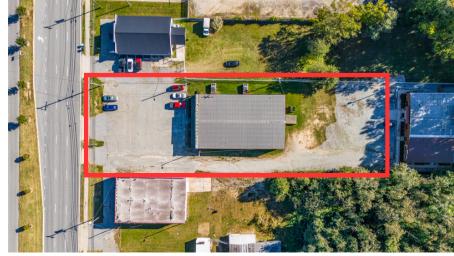

## COMMERCIAL OPPORTUNITY

# For Sale











Retail/Flex Property conveniently located 15 mins from Downtown Greensboro. Easy access to I-40, I-73 and I-85.

## **HIGHLIGHTS**

- Retail property with potential for other uses.
- Large Lot size of 1.03 acres
- Steel Beam construction
- Large parking lot

| ADDRESS      | 4813 West Gate City<br>Blvd, Greensboro,<br>NC 27407 |
|--------------|------------------------------------------------------|
| SIZE         | Lot: 1.03 Acre<br>RSF: 6,680 SF                      |
| Asking Price | \$2,285,500.00                                       |



#### **NAVIGATE** COMMERCIAL

### **EXTERIOR PHOTOS**















## INTERIOR PHOTOS















## FLOOR PLAN | SITE MAP