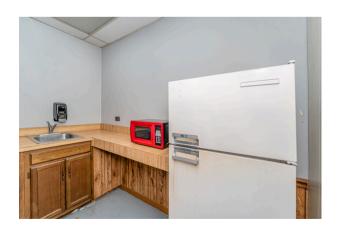

## COMMERCIAL OPPORTUNITY

# For Sale











Retail/Flex Property conveniently located 15 mins from Downtown Greensboro. Easy access to I-40, I-73 and I-85.

## **HIGHLIGHTS**

- Retail property with potential for other uses.
- Large Lot size of 1.03 acres
- Steel Beam construction
- Large parking lot

| ADDRESS      | 4813 West Gate City<br>Blvd, Greensboro,<br>NC 27407 |
|--------------|------------------------------------------------------|
| SIZE         | Lot: 1.03 Acre<br>RSF: 6,680 SF                      |
| Asking Price | \$2,285,500.00                                       |



#### **NAVIGATE** COMMERCIAL

### **EXTERIOR PHOTOS**















## INTERIOR PHOTOS















## FLOOR PLAN | SITE MAP