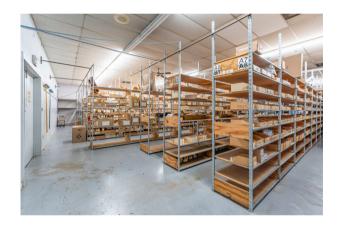

## COMMERCIAL OPPORTUNITY

# For Sale











Retail/Flex Property conveniently located 15 mins from Downtown Greensboro. Easy access to I-40, I-73 and I-85.

## **HIGHLIGHTS**

- Retail property with potential for other uses.
- Large Lot size of 1.03 acres
- Steel Beam construction
- Large parking lot

| ADDRESS      | 4813 West Gate City<br>Blvd, Greensboro,<br>NC 27407 |
|--------------|------------------------------------------------------|
| SIZE         | Lot: 1.03 Acre<br>RSF: 6,680 SF                      |
| Asking Price | \$2,285,500.00                                       |



#### **NAVIGATE** COMMERCIAL

### **EXTERIOR PHOTOS**















## INTERIOR PHOTOS















## FLOOR PLAN | SITE MAP