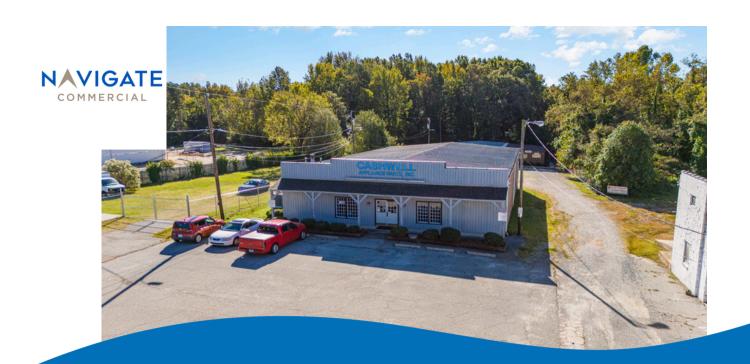

## COMMERCIAL OPPORTUNITY

# For Sale

Retail/Flex Property conveniently located 15 mins from Downtown Greensboro. Easy access to I-40, I-73 and I-85.

## **HIGHLIGHTS**

- Retail property with potential for other uses.
- Large Lot size of 1.03 acres
- Steel Beam construction
- Large parking lot

| ADDRESS      | 4813 West Gate City<br>Blvd, Greensboro,<br>NC 27407 |
|--------------|------------------------------------------------------|
| SIZE         | Lot: 1.03 Acre<br>RSF: 6,680 SF                      |
| Asking Price | \$2,285,500.00                                       |