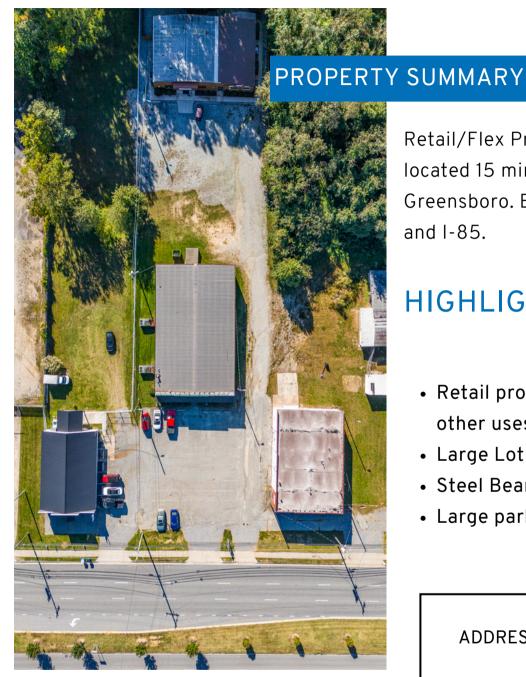

# For Sale

Retail/Flex Property conveniently located 15 mins from Downtown Greensboro. Easy access to I-40, I-73 and I-85.

## **HIGHLIGHTS**

- Retail property with potential for other uses.
- Large Lot size of 1.03 acres
- Steel Beam construction
- Large parking lot

| ADDRESS      | 4813 West Gate City<br>Blvd, Greensboro,<br>NC 27407 |
|--------------|------------------------------------------------------|
| SIZE         | Lot: 1.03 Acre<br>RSF: 6,680 SF                      |
| Asking Price | \$2,285,500.00                                       |