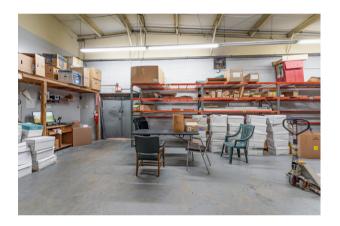

## COMMERCIAL OPPORTUNITY

# For Sale











Retail/Flex Property conveniently located 15 mins from Downtown Greensboro. Easy access to I-40, I-73 and I-85.

## **HIGHLIGHTS**

- Retail property with potential for other uses.
- Large Lot size of 1.03 acres
- Steel Beam construction
- Large parking lot

| ADDRESS      | 4813 West Gate City<br>Blvd, Greensboro,<br>NC 27407 |
|--------------|------------------------------------------------------|
| SIZE         | Lot: 1.03 Acre<br>RSF: 6,680 SF                      |
| Asking Price | \$2,285,500.00                                       |



#### **NAVIGATE** COMMERCIAL

### **EXTERIOR PHOTOS**















## INTERIOR PHOTOS















## FLOOR PLAN | SITE MAP