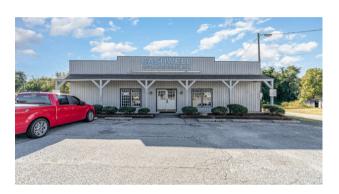

## COMMERCIAL OPPORTUNITY

# For Sale











Retail/Flex Property conveniently located 15 mins from Downtown Greensboro. Easy access to I-40, I-73 and I-85.

## **HIGHLIGHTS**

- Retail property with potential for other uses.
- Large Lot size of 1.03 acres
- Steel Beam construction
- Large parking lot

| ADDRESS      | 4813 West Gate City<br>Blvd, Greensboro,<br>NC 27407 |
|--------------|------------------------------------------------------|
| SIZE         | Lot: 1.03 Acre<br>RSF: 6,680 SF                      |
| Asking Price | \$2,285,500.00                                       |



#### **NAVIGATE** COMMERCIAL

### **EXTERIOR PHOTOS**















## INTERIOR PHOTOS















## FLOOR PLAN | SITE MAP