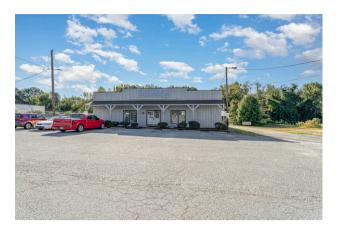

## COMMERCIAL OPPORTUNITY

# For Sale











Retail/Flex Property conveniently located 15 mins from Downtown Greensboro. Easy access to I-40, I-73 and I-85.

## **HIGHLIGHTS**

- Retail property with potential for other uses.
- Large Lot size of 1.03 acres
- Steel Beam construction
- Large parking lot

| ADDRESS      | 4813 West Gate City<br>Blvd, Greensboro,<br>NC 27407 |
|--------------|------------------------------------------------------|
| SIZE         | Lot: 1.03 Acre<br>RSF: 6,680 SF                      |
| Asking Price | \$2,285,500.00                                       |



#### **NAVIGATE** COMMERCIAL

### **EXTERIOR PHOTOS**















## INTERIOR PHOTOS















## FLOOR PLAN | SITE MAP