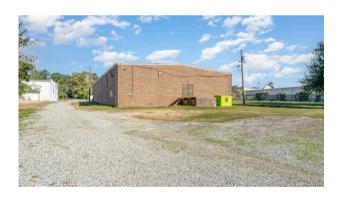

## COMMERCIAL OPPORTUNITY

# For Sale











Retail/Flex Property conveniently located 15 mins from Downtown Greensboro. Easy access to I-40, I-73 and I-85.

## **HIGHLIGHTS**

- Retail property with potential for other uses.
- Large Lot size of 1.03 acres
- Steel Beam construction
- Large parking lot

| ADDRESS      | 4813 West Gate City<br>Blvd, Greensboro,<br>NC 27407 |
|--------------|------------------------------------------------------|
| SIZE         | Lot: 1.03 Acre<br>RSF: 6,680 SF                      |
| Asking Price | \$2,285,500.00                                       |



#### **NAVIGATE** COMMERCIAL

### **EXTERIOR PHOTOS**















## INTERIOR PHOTOS















## FLOOR PLAN | SITE MAP