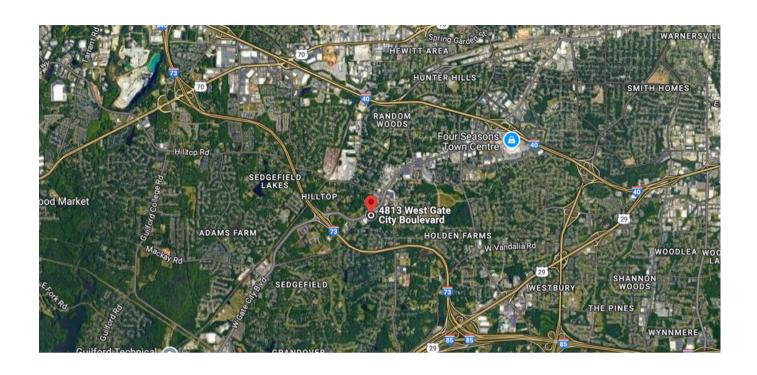

# For Sale

Retail/Flex Property conveniently located 15 mins from Downtown Greensboro. Easy access to I-40, I-73 and I-85.

## **HIGHLIGHTS**

- Retail property with potential for other uses.
- Large Lot size of 1.03 acres
- Steel Beam construction
- Large parking lot

| ADDRESS      | 4813 West Gate City<br>Blvd, Greensboro,<br>NC 27407 |
|--------------|------------------------------------------------------|
| SIZE         | Lot: 1.03 Acre<br>RSF: 6,680 SF                      |
| Asking Price | \$2,285,500.00                                       |