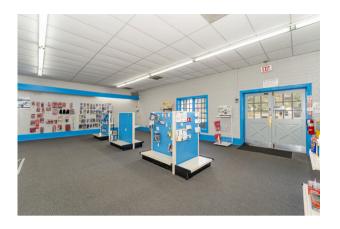

## COMMERCIAL OPPORTUNITY

# For Sale











Retail/Flex Property conveniently located 15 mins from Downtown Greensboro. Easy access to I-40, I-73 and I-85.

## **HIGHLIGHTS**

- Retail property with potential for other uses.
- Large Lot size of 1.03 acres
- Steel Beam construction
- Large parking lot

| ADDRESS      | 4813 West Gate City<br>Blvd, Greensboro,<br>NC 27407 |
|--------------|------------------------------------------------------|
| SIZE         | Lot: 1.03 Acre<br>RSF: 6,680 SF                      |
| Asking Price | \$2,285,500.00                                       |



#### **NAVIGATE** COMMERCIAL

### **EXTERIOR PHOTOS**















## INTERIOR PHOTOS















## FLOOR PLAN | SITE MAP