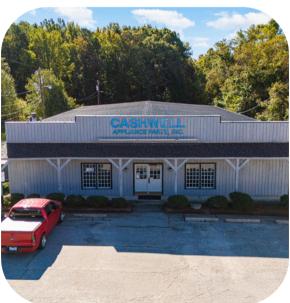

## COMMERCIAL OPPORTUNITY

# For Sale











Retail/Flex Property conveniently located 15 mins from Downtown Greensboro. Easy access to I-40, I-73 and I-85.

## **HIGHLIGHTS**

- Retail property with potential for other uses.
- Large Lot size of 1.03 acres
- Steel Beam construction
- Large parking lot

| ADDRESS      | 4813 West Gate City<br>Blvd, Greensboro,<br>NC 27407 |
|--------------|------------------------------------------------------|
| SIZE         | Lot: 1.03 Acre<br>RSF: 6,680 SF                      |
| Asking Price | \$2,285,500.00                                       |



#### **NAVIGATE** COMMERCIAL

### **EXTERIOR PHOTOS**















## INTERIOR PHOTOS















## FLOOR PLAN | SITE MAP