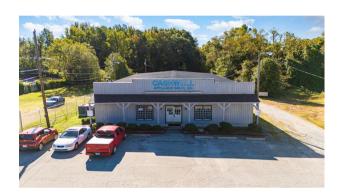

## COMMERCIAL OPPORTUNITY

# For Sale











Retail/Flex Property conveniently located 15 mins from Downtown Greensboro. Easy access to I-40, I-73 and I-85.

## **HIGHLIGHTS**

- Retail property with potential for other uses.
- Large Lot size of 1.03 acres
- Steel Beam construction
- Large parking lot

| ADDRESS      | 4813 West Gate City<br>Blvd, Greensboro,<br>NC 27407 |
|--------------|------------------------------------------------------|
| SIZE         | Lot: 1.03 Acre<br>RSF: 6,680 SF                      |
| Asking Price | \$2,285,500.00                                       |



#### **NAVIGATE** COMMERCIAL

### **EXTERIOR PHOTOS**















## INTERIOR PHOTOS















## FLOOR PLAN | SITE MAP