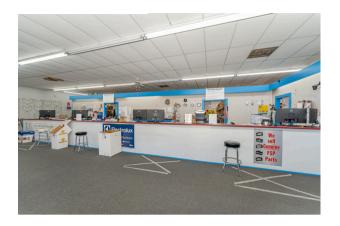

## COMMERCIAL OPPORTUNITY

# For Sale











Retail/Flex Property conveniently located 15 mins from Downtown Greensboro. Easy access to I-40, I-73 and I-85.

## **HIGHLIGHTS**

- Retail property with potential for other uses.
- Large Lot size of 1.03 acres
- Steel Beam construction
- Large parking lot

| ADDRESS      | 4813 West Gate City<br>Blvd, Greensboro,<br>NC 27407 |
|--------------|------------------------------------------------------|
| SIZE         | Lot: 1.03 Acre<br>RSF: 6,680 SF                      |
| Asking Price | \$2,285,500.00                                       |



#### **NAVIGATE** COMMERCIAL

### **EXTERIOR PHOTOS**















## INTERIOR PHOTOS















## FLOOR PLAN | SITE MAP