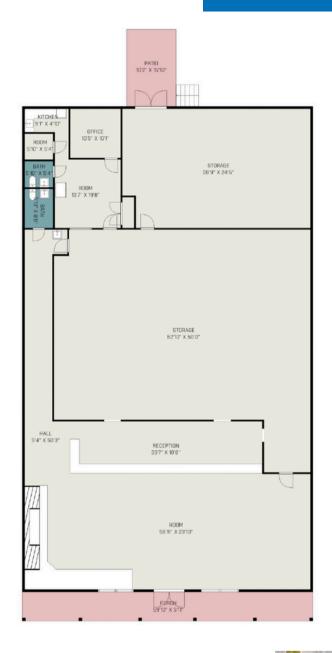

## COMMERCIAL OPPORTUNITY

# For Sale











Retail/Flex Property conveniently located 15 mins from Downtown Greensboro. Easy access to I-40, I-73 and I-85.

## **HIGHLIGHTS**

- Retail property with potential for other uses.
- Large Lot size of 1.03 acres
- Steel Beam construction
- Large parking lot

| ADDRESS      | 4813 West Gate City<br>Blvd, Greensboro,<br>NC 27407 |
|--------------|------------------------------------------------------|
| SIZE         | Lot: 1.03 Acre<br>RSF: 6,680 SF                      |
| Asking Price | \$2,285,500.00                                       |



#### **NAVIGATE** COMMERCIAL

### **EXTERIOR PHOTOS**















## INTERIOR PHOTOS















## FLOOR PLAN | SITE MAP