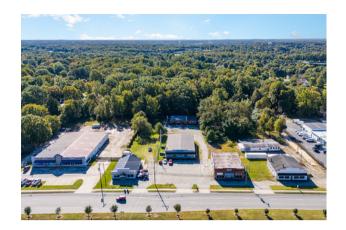

## COMMERCIAL OPPORTUNITY

# For Sale











Retail/Flex Property conveniently located 15 mins from Downtown Greensboro. Easy access to I-40, I-73 and I-85.

## **HIGHLIGHTS**

- Retail property with potential for other uses.
- Large Lot size of 1.03 acres
- Steel Beam construction
- Large parking lot

| ADDRESS      | 4813 West Gate City<br>Blvd, Greensboro,<br>NC 27407 |
|--------------|------------------------------------------------------|
| SIZE         | Lot: 1.03 Acre<br>RSF: 6,680 SF                      |
| Asking Price | \$2,285,500.00                                       |



#### **NAVIGATE** COMMERCIAL

### **EXTERIOR PHOTOS**















## INTERIOR PHOTOS















## FLOOR PLAN | SITE MAP