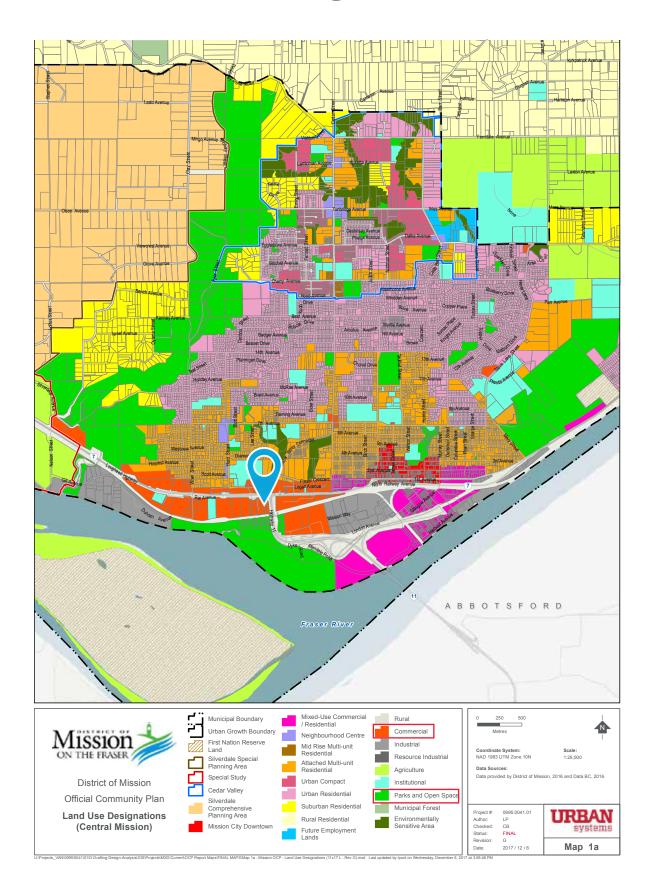

## Land Use Designation

The District of Mission Official Community Plan designates the General Land use for the property as **Commercial**. The intent of this designation is to provide retail, tourist accommodation, automotive, entertainment, light industrial, office, service, indoor recreation and upper level residential uses.

#### 21 Additional Parcels (no civic address)

The Zoning for the property is ING, an Industrial General Zone but is designated in The District of Mission Official Community Plan as Parks and Open Space.

| OCP Designation      | Characteristics                                                                                                                      | Land Uses                                                                                                                            | Density  |  |  |
|----------------------|--------------------------------------------------------------------------------------------------------------------------------------|--------------------------------------------------------------------------------------------------------------------------------------|----------|--|--|
| Supporting Lands     |                                                                                                                                      |                                                                                                                                      |          |  |  |
| Institutional        | Institutional buildings and sites                                                                                                    | <ul> <li>Civic, education,<br/>religious, health<br/>care, and<br/>assembly uses</li> <li>One accessory<br/>dwelling unit</li> </ul> | Variable |  |  |
| Parks and Open Space | Parks and open space<br>supporting indoor and<br>outdoor recreation<br>amenities, trails and<br>natural parkland     see Section 6.3 | <ul><li>Recreation</li><li>Protected areas</li><li>One accessory<br/>dwelling unit</li></ul>                                         | • N/A    |  |  |
| Municipal Forest     | Forested land managed for                                                                                                            | Recreation                                                                                                                           | • N/A    |  |  |