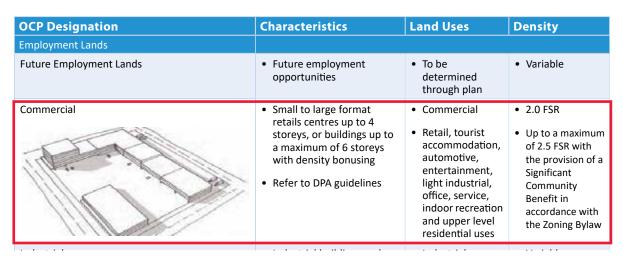

The District of Mission Official Community Plan designates the General Land use for the property as **Commercial**. The intent of this designation is to provide retail, tourist accommodation, automotive, entertainment, light industrial, office, service, indoor recreation and upper level residential uses.

Density: Up to 2.0 FSR. Height: Up to 4 storeys.