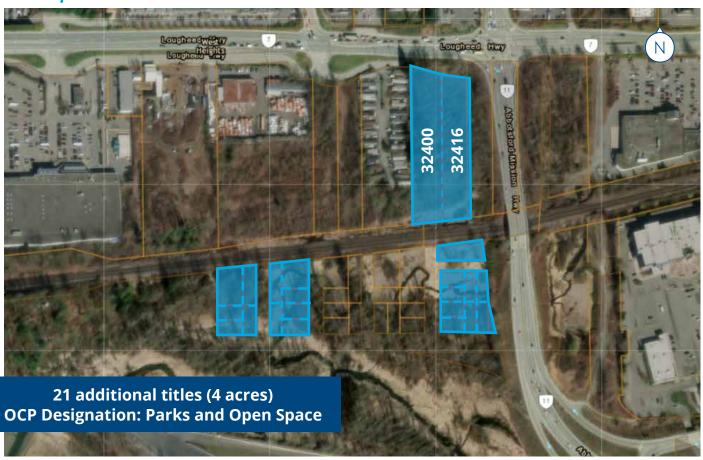

#### **Property Highlights**

Well located site improved with two vacant lots with Commercial Zoning designation and an additional 4 acres south of the CPR tracks (Parks and Open Space Designation)

2.81 acre site with frontage on Lougheed Highway with an additional 4 acres south of the CPR tracks

#### Salient Facts

| Asking Price         | \$4,200,000                                                                                                   |  |  |
|----------------------|---------------------------------------------------------------------------------------------------------------|--|--|
| Current Improvements | Currently improved with two vacant treed lots.                                                                |  |  |
| ОСР                  | Commercial<br>Parks and Open Space                                                                            |  |  |
| Current Zoning       | Urban Residential 558 Zone<br>Industrial General Zone                                                         |  |  |
| Size Frontage        | +200 feet frontage on Lougheed Highway                                                                        |  |  |
| Combined Site Area   | 2.81 Acres (122,403.60 SF) - Commercial Development<br>4 acres (175,725 SF) - Parks an Open Space Designation |  |  |
| PIDS                 | 011-314-061<br>011-314-087<br>+ an additional 21 titles south of the CPR tracks (no civic addresses)          |  |  |
| Civic Address        | 32400 Lougheed Hy Mission<br>32416 Lougheed Hy Mission                                                        |  |  |

#### 21 Additional Parcels (no civic address)

The Zoning for the property is ING, an Industrial General Zone but is designated in The District of Mission Official Community Plan as Parks and Open Space.