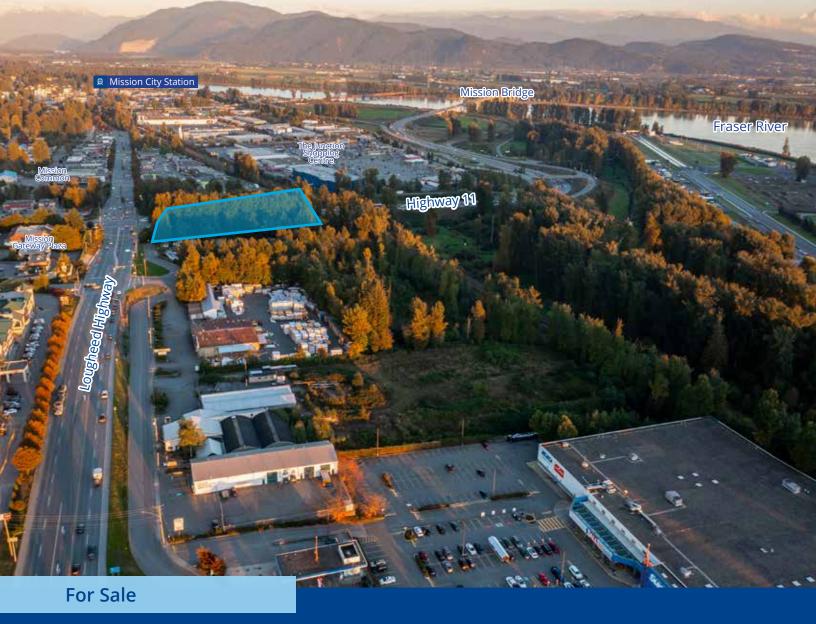

Highly visable location at the intersection of Lougheed Highway and Abbotsford-Mission Highway

OCP designation for Commercial

Opportunity to acquire a 2.81 acre development site in Central Mission with an additional 4 acres (south of the CPR tracks), at the south west corner of Lougheed Highway and Abbotsford-Mission Highway (#11). The location of the site is ideally positioned at the intersection of major transportation corridors with many businesses in close proximity.

#### Salient Facts

| Asking Price         | \$4,200,000                                                                                                   |  |  |
|----------------------|---------------------------------------------------------------------------------------------------------------|--|--|
| Current Improvements | Currently improved with two vacant treed lots.                                                                |  |  |
| ОСР                  | Commercial<br>Parks and Open Space                                                                            |  |  |
| Current Zoning       | Urban Residential 558 Zone<br>Industrial General Zone                                                         |  |  |
| Size Frontage        | +200 feet frontage on Lougheed Highway                                                                        |  |  |
| Combined Site Area   | 2.81 Acres (122,403.60 SF) - Commercial Development<br>4 acres (175,725 SF) - Parks an Open Space Designation |  |  |
| PIDS                 | 011-314-061<br>011-314-087<br>+ an additional 21 titles south of the CPR tracks (no civic addresses)          |  |  |
| Civic Address        | 32400 Lougheed Hy Mission<br>32416 Lougheed Hy Mission                                                        |  |  |

#### Site Map