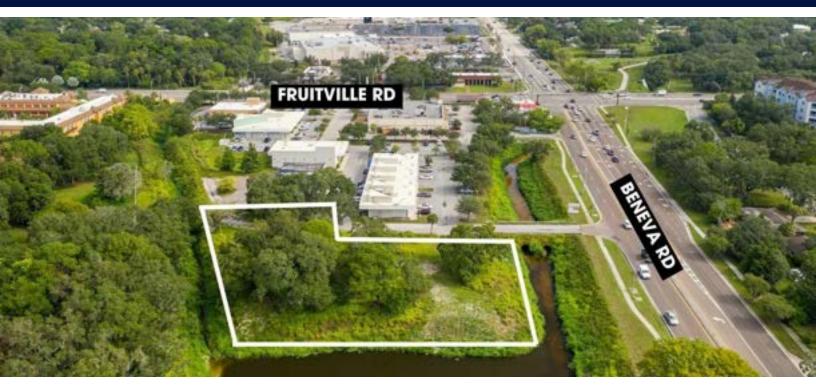

#### **Property Description**

Exceptional retail outparcel opportunity with 42,919 SF of prime commercial real estate. Strategically located on Beneva Road, adjacent to the bustling Fruitville Forum Retail Center, this property offers unparalleled visibility and access. With over 135 feet of frontage along Beneva Rd, it presents an ideal setting for retail or commercial development. Ingress and Egress to the parcel is by a driveway off Beneva Road, which is shared with the Fruitville Forum Center, south of Fruitville.

Access to the site from Fruitville Road by crossing easements through the Fruitville Forum parking lot. Parcel is ideal for Neighborhood Retail, Casual Dining or Quick Serve Restaurant.

Don't miss the chance to acquire this highly sought-after parcel, offering lucrative potential in Sarasota's thriving market.