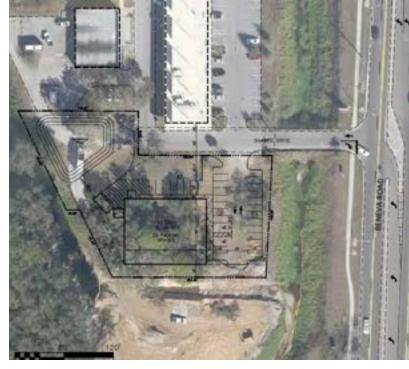

#### **Property Description**

Exceptional retail outparcel opportunity with 42,919 SF of prime commercial real estate. Strategically located on Beneva Road, adjacent to the bustling Fruitville Forum Retail Center, this property offers unparalleled visibility and access. With over 135 feet of frontage along Beneva Rd, it presents an ideal setting for retail or commercial development. Ingress and Egress to the parcel is by a driveway off Beneva Road, which is shared with the Fruitville Forum Center, south of Fruitville.