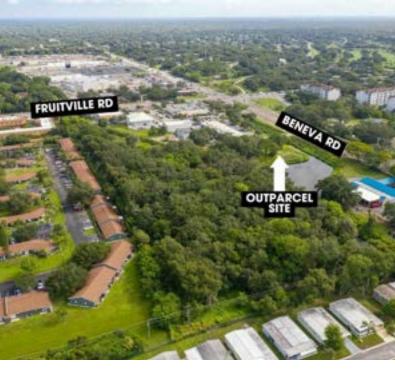

### Rapidly Growing Area

Land For Sale

75 S Beneva Road, Sarasota, FL 34232

| 1 MILE    | 3 MILES                                          | 5 MILES                                                                                                                                                                                                   |
|-----------|--------------------------------------------------|-----------------------------------------------------------------------------------------------------------------------------------------------------------------------------------------------------------|
| 14,594    | 95,599                                           | 180,661                                                                                                                                                                                                   |
| 43.2      | 47.1                                             | 49.0                                                                                                                                                                                                      |
| 40.0      | 44.8                                             | 46.7                                                                                                                                                                                                      |
| 47.3      | 49.7                                             | 51.0                                                                                                                                                                                                      |
| 1 MILE    | 3 MILES                                          | 5 MILES                                                                                                                                                                                                   |
| 7,006     | 47,609                                           | 94,377                                                                                                                                                                                                    |
| 2.1       | 2.0                                              | 1.9                                                                                                                                                                                                       |
| \$72,477  | \$81,169                                         | \$89,450                                                                                                                                                                                                  |
| \$218,978 | \$260.744                                        | \$284,116                                                                                                                                                                                                 |
|           | 14,594 43.2 40.0 47.3  1 MILE 7,006 2.1 \$72,477 | 14,594       95,599         43.2       47.1         40.0       44.8         47.3       49.7         1 MILE       3 MILES         7,006       47,609         2.1       2.0         \$72,477       \$81,169 |