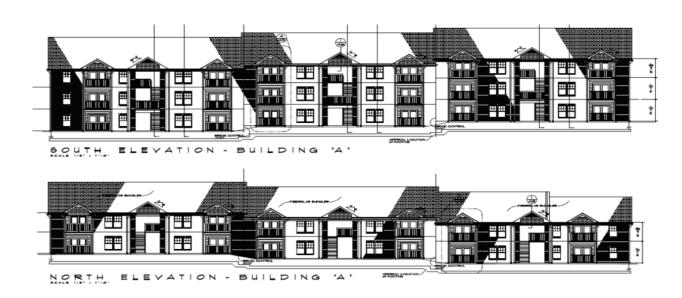

## PROPERTY HIGHLIGHTS

- Fully entitled shovel-ready multifamily development on ± 2.85 acres site
- Asking price \$995,000
- Approved for 60-unit apartment complex
- Project may be expandable up to ± 90 units
- 3.5 miles to I-65 at US 31W

### Development Information

For more information: