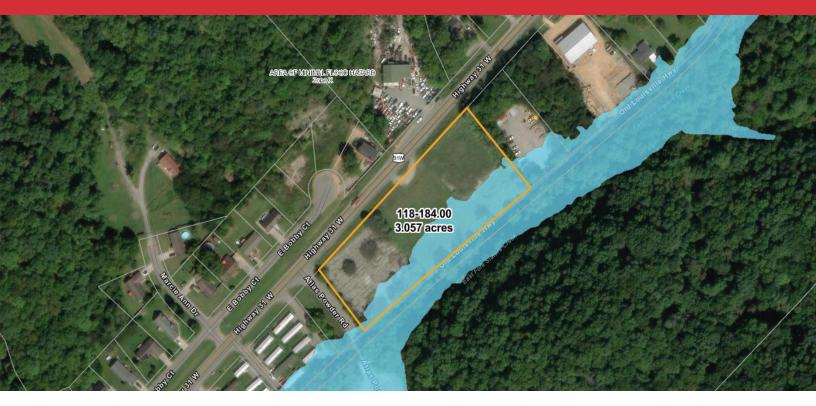

## PROPERTY HIGHLIGHTS

- Fully entitled shovel-ready multifamily development on ± 2.85 acres site
- Asking price \$995,000
- Approved for 60-unit apartment complex
- Project may be expandable up to ± 90 units
- 3.5 miles to I-65 at US 31W