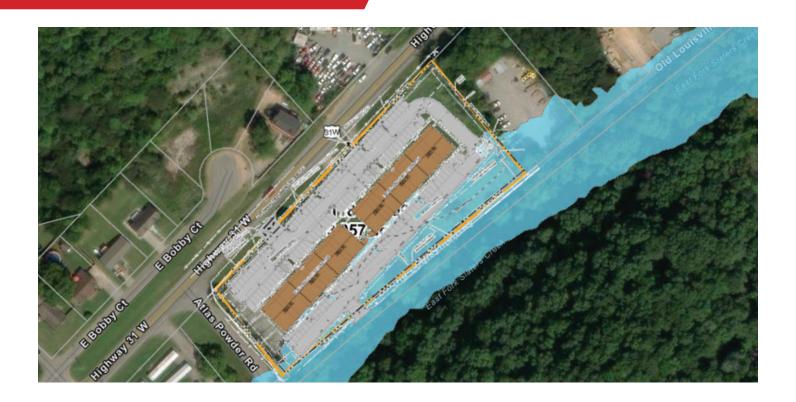

## PROPERTY HIGHLIGHTS

- Fully entitled shovel-ready multifamily development on ± 2.85 acres site
- Asking price \$995,000
- Approved for 60-unit apartment complex
- Project may be expandable up to ± 90 units
- 3.5 miles to I-65 at US 31W

### Development Information

For more information: