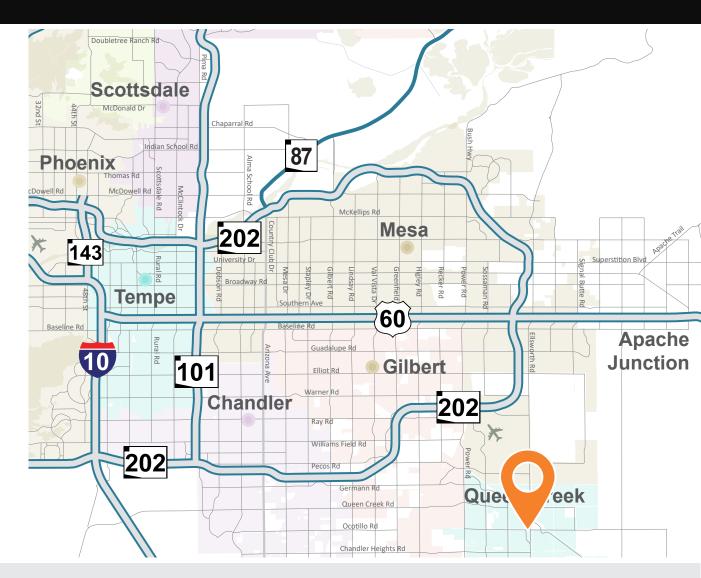

### ±9,659 SF (±0.22 ACRES) LAND AVAILABLE FOR SALE 20640 E OCOTILLO RD

# ±9,659 SF (±0.22 ACRES) LAND AVAILABLE FOR SALE 20640 E OCOTILLO RD

# FOR SALE \$650,000

Queen Creek, Arizona 85208