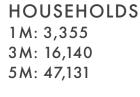

#### **Property Overview**

- ±9,659 SF (±0.22 Acres)
- Zoned DC, City of Queen Creek
- Potential Retail Use
- \$650,000 (\$67.29 PSF)

POPULATION 1 M: 10,433 3 M: 57,562 5 M: 154,540

HH INCOME 1 M: \$94,690 3 M: \$109,922 5 M: \$97,062