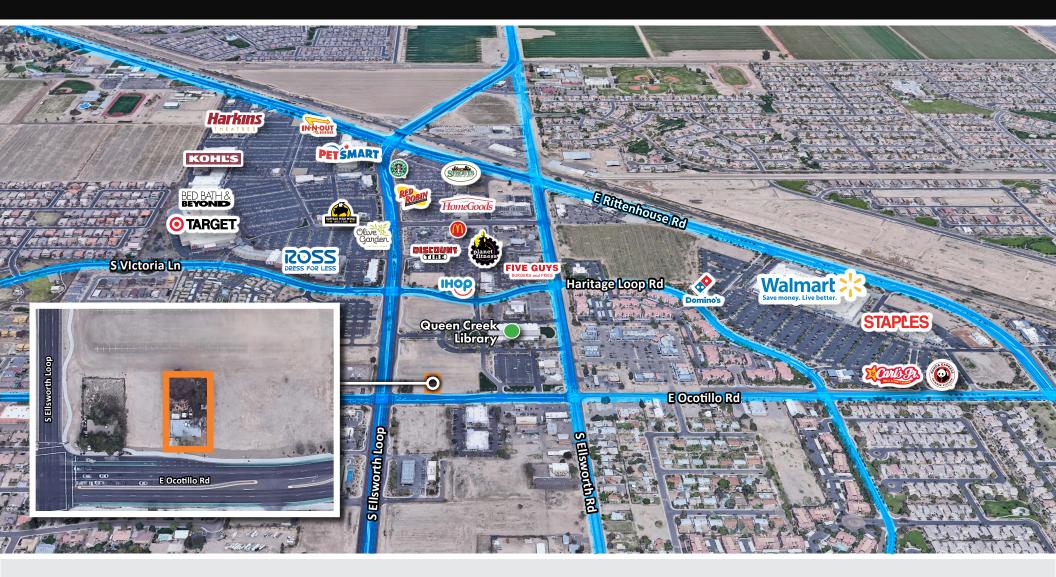

### ±9,659 SF (±0.22 ACRES) LAND AVAILABLE FOR SALE 20640 E OCOTILLO RD

# ±9,659 SF (±0.22 ACRES) LAND AVAILABLE FOR SALE 20640 E OCOTILLO RD

#### **Property Overview**

- ±9,659 SF (±0.22 Acres)
- Zoned DC, City of Queen Creek
- Potential Retail Use
- \$650,000 (\$67.29 PSF)

POPULATION 1 M: 10,433 3 M: 57,562 5 M: 154,540

HH INCOME 1 M: \$94,690 3 M: \$109,922 5 M: \$97,062