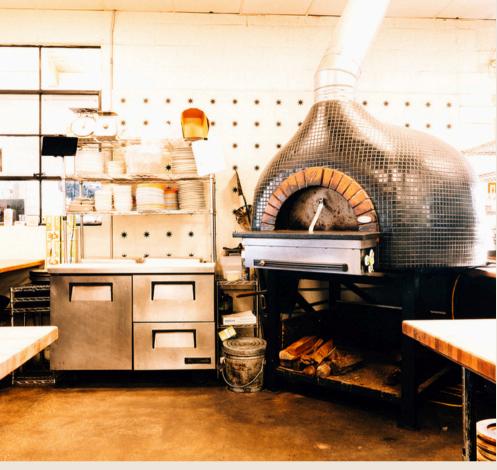

www.hatrackrealestate.com

- Coffee & Espresso program
- Brick wood-fired oven
- Two walk-in units
- Full bar setup
- All FF&E conveys including custom furniture
- No naming rights convey
- A part of the Outdoor Refreshment Area (ORA)