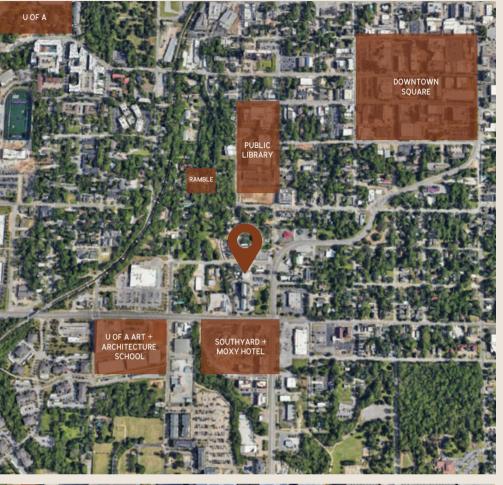

+/- 4,000 INDOOR SQ. FT.

+/- 9,000 OUTOOR SQ. FT.

+/- 114 SHARED PARK SPOTS

481 S School Avenue Fayetteville, AR 72701

CHRIS ALLCORN 479.466.8829 **DEVIN BRITTON** 479.305.9960

481 S School Avenue Fayetteville, AR 72701