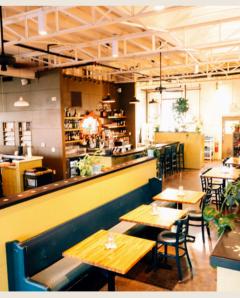

www.hatrackrealestate.com

- Coffee & Espresso program
- Brick wood-fired oven
- Two walk-in units
- Full bar setup
- All FF&E conveys including custom furniture
- No naming rights convey
- A part of the Outdoor Refreshment Area (ORA)