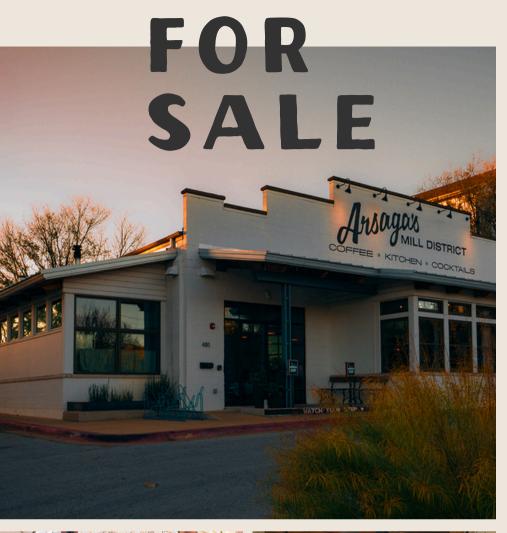

CHRIS ALLCORN 479.466.8829 **DEVIN BRITTON** 479.305.9960

\*2,750,000

- Fully Turnkey Restaurant & Coffee Shop
- Covered Patio on the Razorback Greenway
- FF&E Conveys
- Iconic Fayetteville Location
- Two RV Hook Ups Available

+/- 4,000 INDOOR SQ. FT.

+/- 9,000 OUTOOR SQ. FT.

+/- 114 SHARED PARK SPOTS

481 S School Avenue Fayetteville, AR 72701

CHRIS ALLCORN 479.466.8829 **DEVIN BRITTON** 479.305.9960

481 S School Avenue Fayetteville, AR 72701