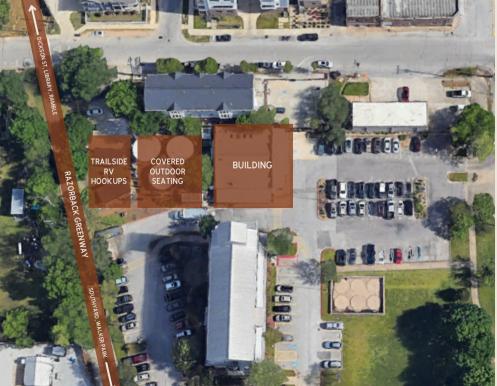

CHRIS ALLCORN 479.466.8829 **DEVIN BRITTON** 479.305.9960

\*2,750,000

- Fully Turnkey Restaurant & Coffee Shop
- Covered Patio on the Razorback Greenway
- FF&E Conveys
- Iconic Fayetteville Location
- Two RV Hook Ups Available

+/- 4,000 INDOOR SQ. FT.

+/- 9,000 OUTOOR SQ. FT.

+/- 114 SHARED PARK SPOTS

481 S School Avenue Fayetteville, AR 72701

CHRIS ALLCORN 479.466.8829 **DEVIN BRITTON** 479.305.9960

481 S School Avenue Fayetteville, AR 72701