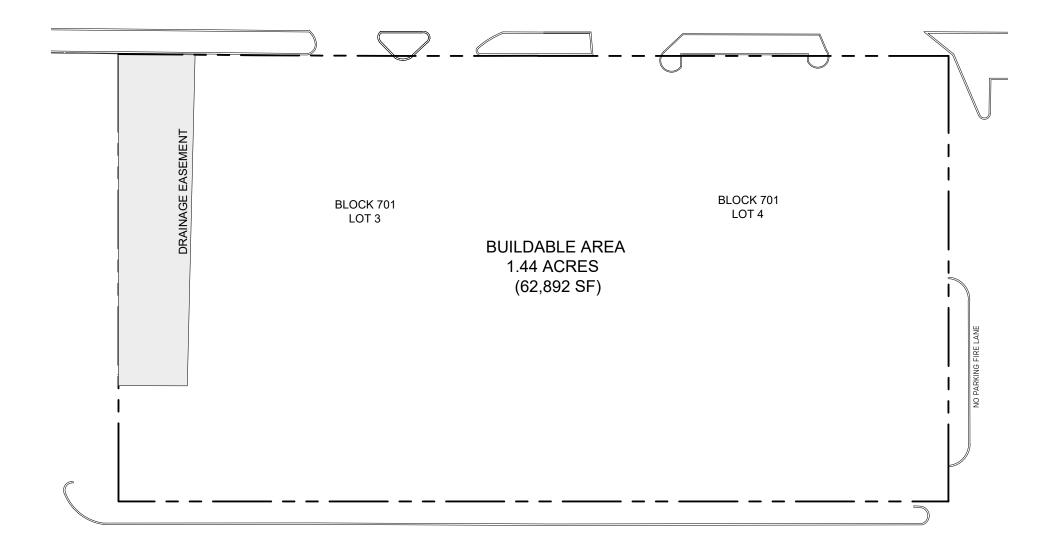

**COUNTY** Bergen METRO AREA New York Metro

PARCEL SIZE 1.44 Acres **CENTER TYPE** Regional Mall/ Value Center