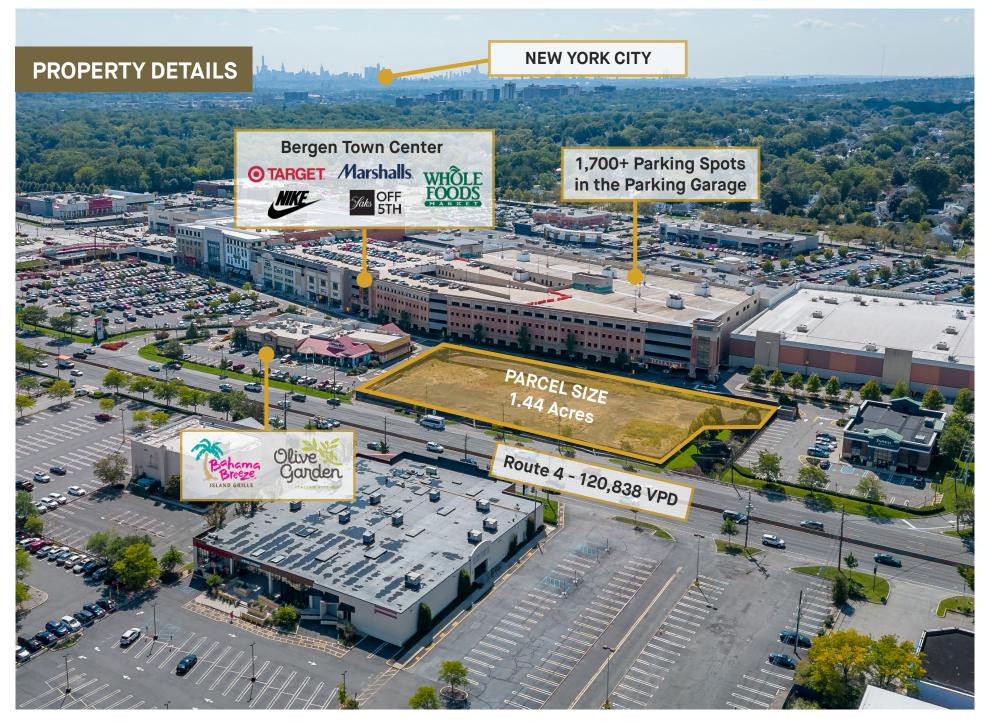

## **PROPERTY HIGHLIGHTS**

Located along the bustling retail corridor of Route 4 in Paramus, NJ, this land parcel sits adjacent to the entrance of Bergen Town Center; offers the perfect opportunity for flagship retail, a first class medical facility or a concept suitable for high visibility along a heavily trafficked roadway; and can be delivered either as a built-to-suit or a ground lease.

Bergen Town Center is the second largest mall in Paramus and the continued investment in the property has allowed it to maintain its position as one of the most visited shopping destinations in the market.

**COUNTY** Bergen METRO AREA New York Metro

PARCEL SIZE 1.44 Acres **CENTER TYPE** Regional Mall/ Value Center