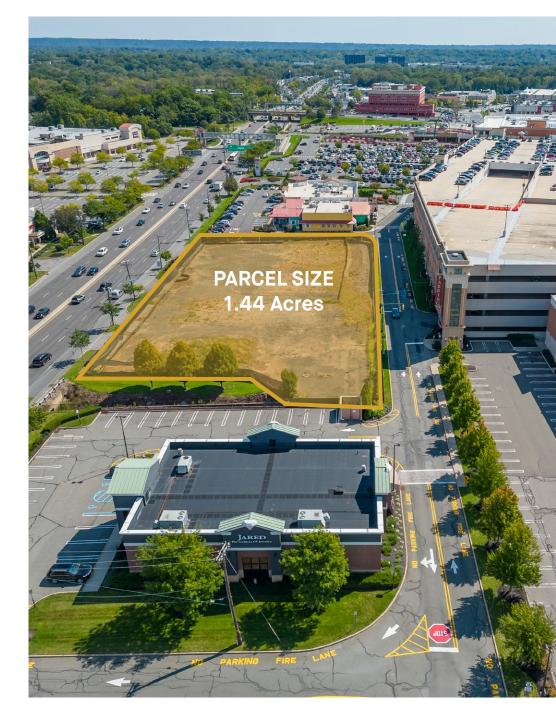

## **PROPERTY HIGHLIGHTS**

Located along the bustling retail corridor of Route 4 in Paramus, NJ, this land parcel sits adjacent to the entrance of Bergen Town Center; offers the perfect opportunity for flagship retail, a first class medical facility or a concept suitable for high visibility along a heavily trafficked roadway; and can be delivered either as a built-to-suit or a ground lease.

**COUNTY** Bergen METRO AREA New York Metro

PARCEL SIZE 1.44 Acres **CENTER TYPE** Regional Mall/ Value Center