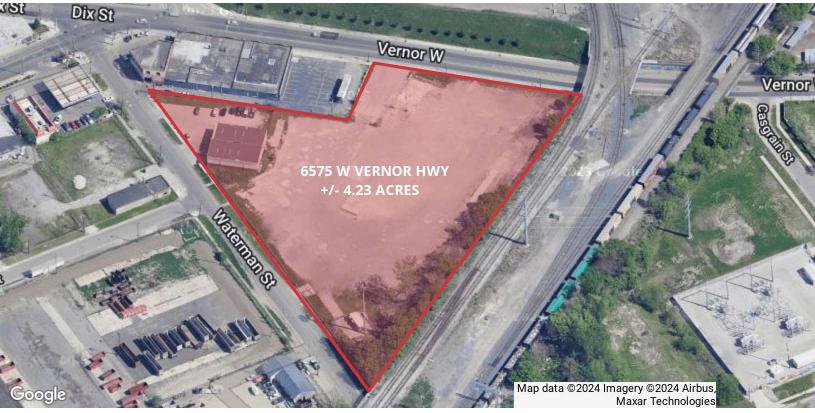

### **4.32 ACRES**

## 5,500 SF REPAIR GARAGE

### 6575 W Vernor Road & 2200 Waterman

Detroit, Michigan 48209

### **Property Highlights**

- 4.32 Acres
- 5,100 SF Repair Garage
- 3 Drive In Bays
- · Adjacent to CSX Intermodal & Norfolk Southern Detroit Yards
- Quick Freeway Access
- Nearby the Future Gordie Howe International Bridge

### **LOCATION INFORMATION**

| Street Address   | 6575 W Vernor Road & 2200<br>Waterman |
|------------------|---------------------------------------|
| City, State, Zip | Detroit, MI 48209                     |
| County           | Wayne                                 |
| Cross-Streets    | Waterman and Livernois                |

### PROPERTY INFORMATION

| Property Type       | Industrial             |
|---------------------|------------------------|
| Property Subtype    | Warehouse/Distribution |
| Zoning              | M-4                    |
| Lot Size            | 4.32 Acres             |
| Clear Height        | 16'                    |
| # Grade Level Doors | 4                      |
| Door Dimensions     | 14 ' x 16'             |
|                     |                        |