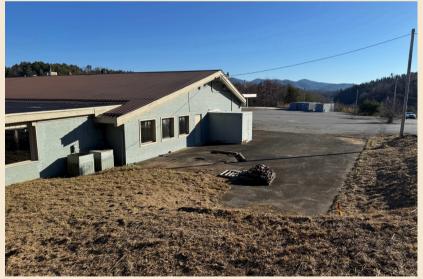

#### 299 & 339 J F ROBINSON LANE | MARS HILL

4.2 acres +/- located right at the on-ramp to I-26 at the Mars Hill exit within a 1 minute drive from Mars Hill College and twenty minutes from downtown Asheville. Great redevelopment possibilities with excellent interstate frontage and visibility. The original Western Steer Steakhouse building contains 8900 sf +/- and building can be repurposed as it has vaulted ceilings and exposed beams. There is another convenience store building that isn't given any additional value. Potential uses include multi-family, medical, retail, and light industrial. Topography is gentle with adequate parking for most uses.