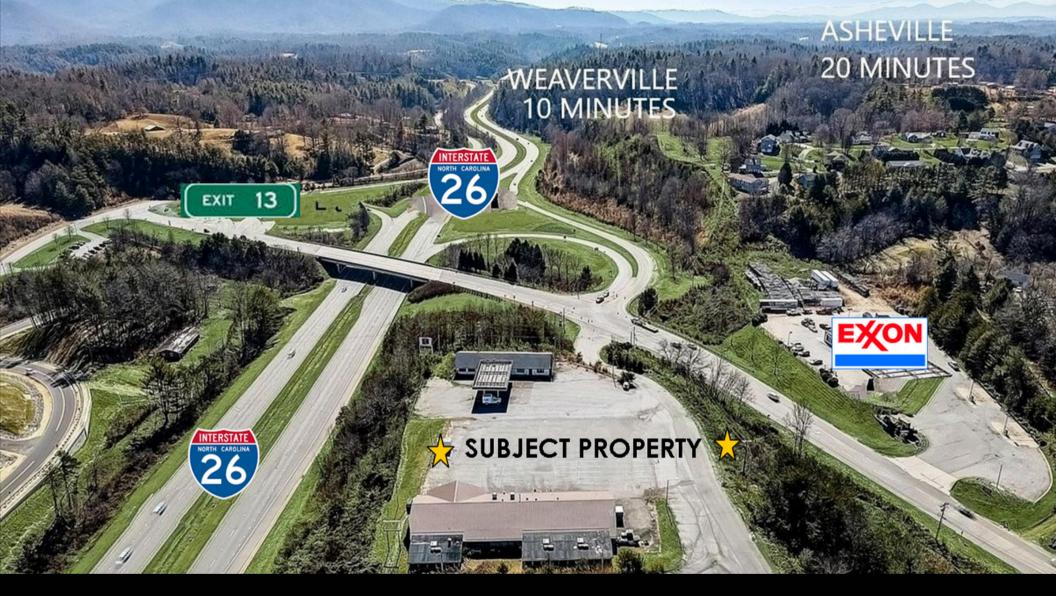

#### 299 & 339 J F ROBINSON LANE | MARS HILL

4.2 acres +/- located right at the on-ramp to I-26 at the Mars Hill exit within a 1 minute drive from Mars Hill College and twenty minutes from downtown Asheville. Great redevelopment possibilities with excellent interstate frontage and visibility. The original Western Steer Steakhouse building contains 8900 sf +/- and building can be repurposed as it has vaulted ceilings and exposed beams. There is another convenience store building that isn't given any additional value. Potential uses include multi-family, medical, retail, and light industrial. Topography is gentle with adequate parking for most uses.

> \$1,490,000 MLS# 4198642 APPROX. ACRES : 4.20

SPECIALISTS IN ASHEVILLE'S URBAN MARKET

SPECIALISTS IN ASHEVILLE'S URBAN MARKET

SPECIALISTS IN ASHEVILLE'S URBAN MARKET RESIDENTIAL | COMMERCIAL | DEVELOPMENT