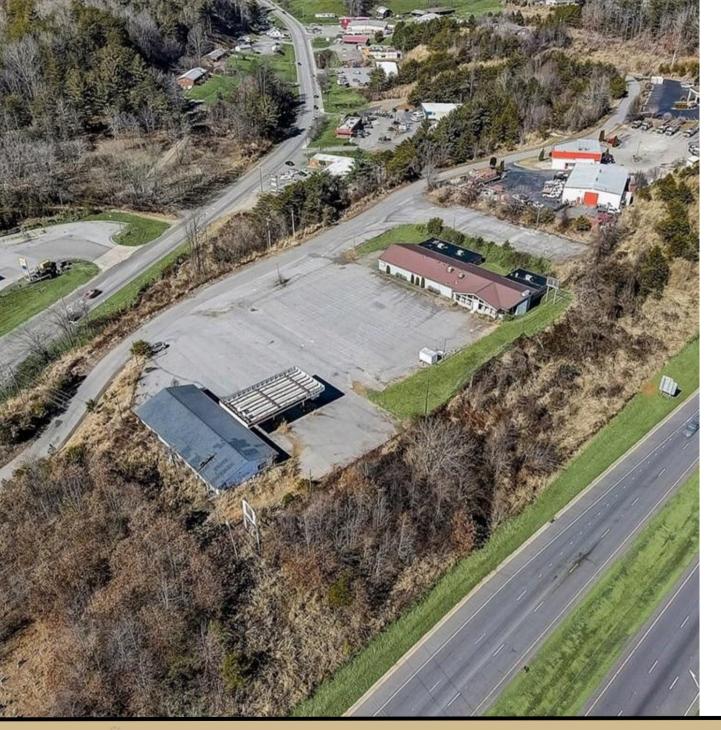

#### 299 & 339 J F ROBINSON LANE | MARS HILL

4.2 acres +/- located right at the on-ramp to I-26 at the Mars Hill exit within a 1 minute drive from Mars Hill College and twenty minutes from downtown Asheville. Great redevelopment possibilities with excellent interstate frontage and visibility. The original Western Steer Steakhouse building contains 8900 sf +/- and building can be repurposed as it has vaulted ceilings and exposed beams. There is another convenience store building that isn't given any additional value. Potential uses include multi-family, medical, retail, and light industrial. Topography is gentle with adequate parking for most uses.