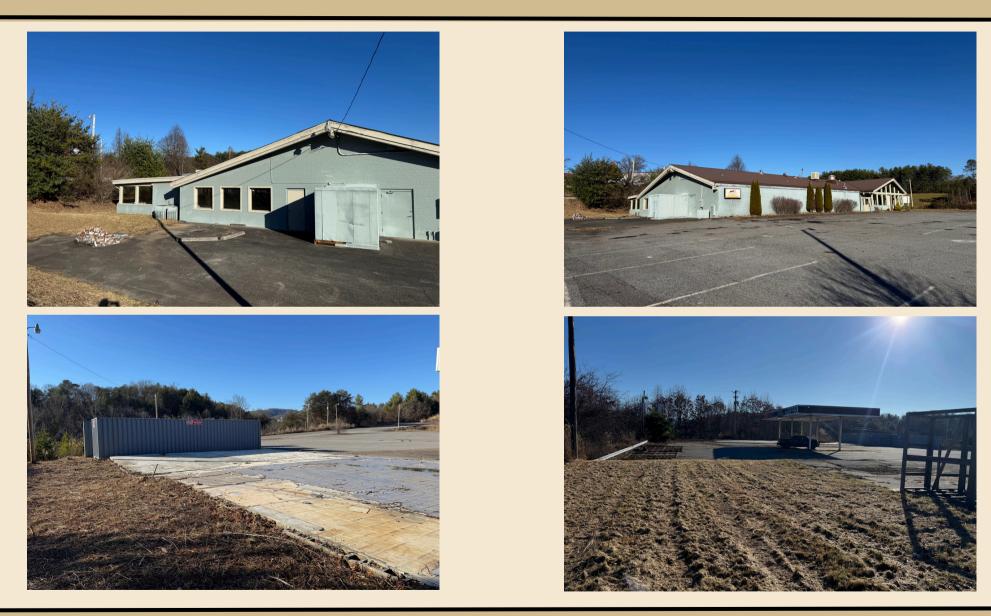

#### 299 & 339 J F ROBINSON LANE | MARS HILL

4.2 acres +/- located right at the on-ramp to I-26 at the Mars Hill exit within a 1 minute drive from Mars Hill College and twenty minutes from downtown Asheville. Great redevelopment possibilities with excellent interstate frontage and visibility. The original Western Steer Steakhouse building contains 8900 sf +/- and building can be repurposed as it has vaulted ceilings and exposed beams. There is another convenience store building that isn't given any additional value. Potential uses include multi-family, medical, retail, and light industrial. Topography is gentle with adequate parking for most uses.