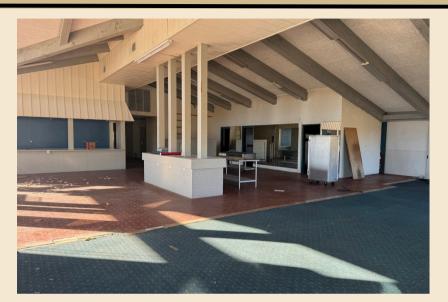

#### 299 & 339 J F ROBINSON LANE | MARS HILL

4.2 acres +/- located right at the on-ramp to I-26 at the Mars Hill exit within a 1 minute drive from Mars Hill College and twenty minutes from downtown Asheville. Great redevelopment possibilities with excellent interstate frontage and visibility. The original Western Steer Steakhouse building contains 8900 sf +/- and building can be repurposed as it has vaulted ceilings and exposed beams. There is another convenience store building that isn't given any additional value. Potential uses include multi-family, medical, retail, and light industrial. Topography is gentle with adequate parking for most uses.