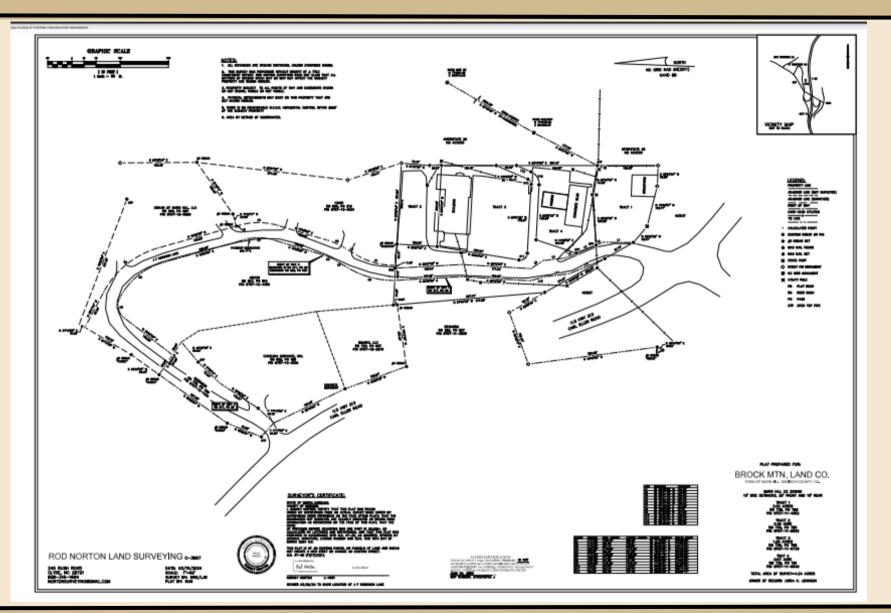

#### 299 & 339 J F ROBINSON LANE | MARS HILL

4.2 acres +/- located right at the on-ramp to I-26 at the Mars Hill exit within a 1 minute drive from Mars Hill College and twenty minutes from downtown Asheville. Great redevelopment possibilities with excellent interstate frontage and visibility. The original Western Steer Steakhouse building contains 8900 sf +/- and building can be repurposed as it has vaulted ceilings and exposed beams. There is another convenience store building that isn't given any additional value. Potential uses include multi-family, medical, retail, and light industrial. Topography is gentle with adequate parking for most uses.

> \$1,490,000 MLS# 4198642 APPROX. ACRES : 4.20

SPECIALISTS IN ASHEVILLE'S URBAN MARKET

SPECIALISTS IN ASHEVILLE'S URBAN MARKET

SPECIALISTS IN ASHEVILLE'S URBAN MARKET RESIDENTIAL | COMMERCIAL | DEVELOPMENT