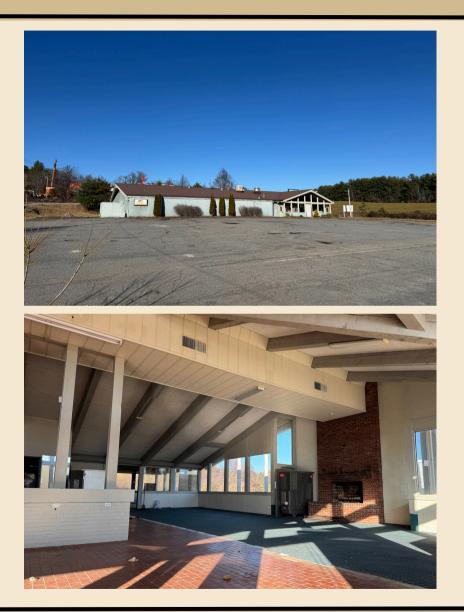

#### 299 & 339 J F ROBINSON LANE | MARS HILL

4.2 acres +/- located right at the on-ramp to I-26 at the Mars Hill exit within a 1 minute drive from Mars Hill College and twenty minutes from downtown Asheville. Great redevelopment possibilities with excellent interstate frontage and visibility. The original Western Steer Steakhouse building contains 8900 sf +/- and building can be repurposed as it has vaulted ceilings and exposed beams. There is another convenience store building that isn't given any additional value. Potential uses include multi-family, medical, retail, and light industrial. Topography is gentle with adequate parking for most uses.