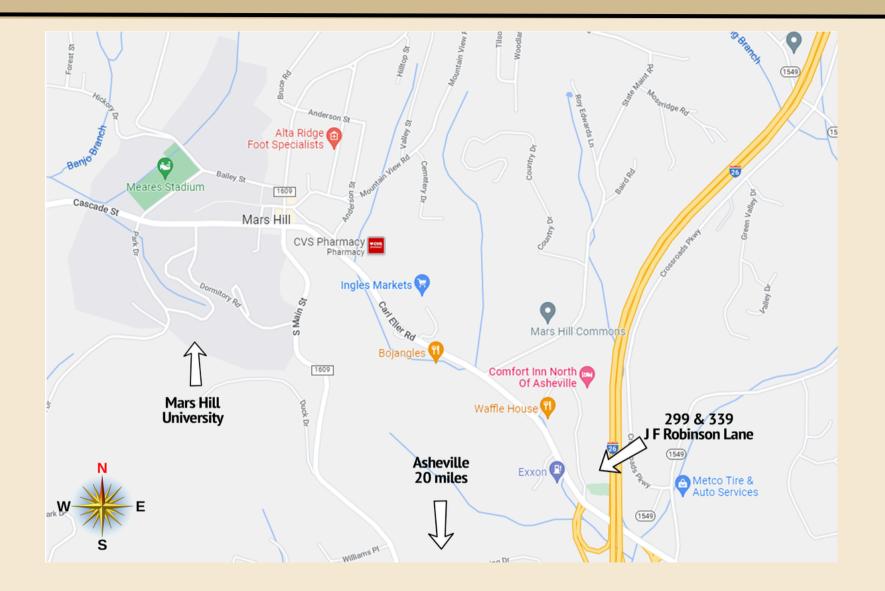

#### 299 & 339 J F ROBINSON LANE | MARS HILL

4.2 acres +/- located right at the on-ramp to I-26 at the Mars Hill exit within a 1 minute drive from Mars Hill College and twenty minutes from downtown Asheville. Great redevelopment possibilities with excellent interstate frontage and visibility. The original Western Steer Steakhouse building contains 8900 sf +/- and building can be repurposed as it has vaulted ceilings and exposed beams. There is another convenience store building that isn't given any additional value. Potential uses include multi-family, medical, retail, and light industrial. Topography is gentle with adequate parking for most uses.