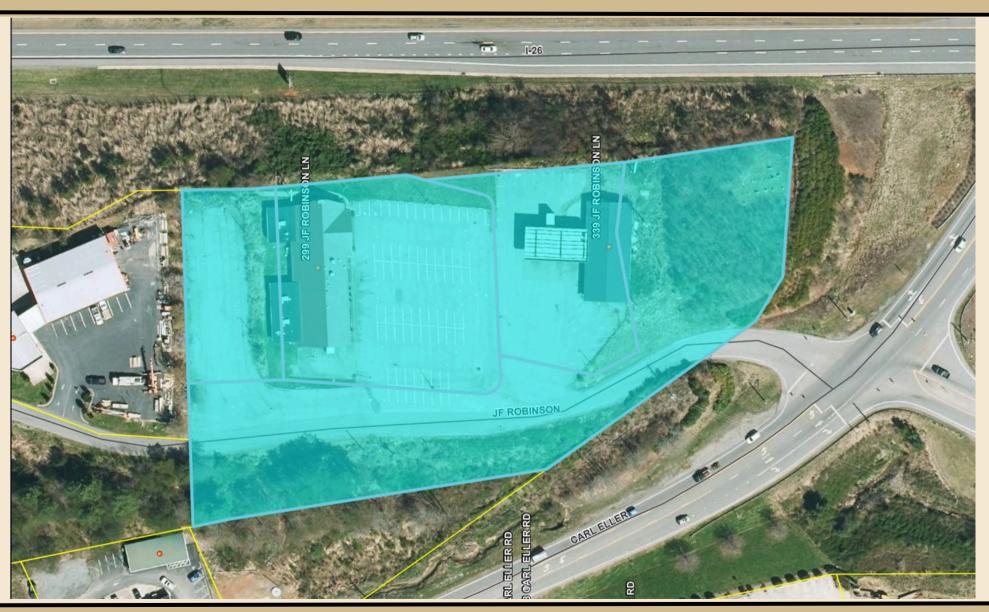

#### 299 & 339 J F ROBINSON LANE | MARS HILL

4.2 acres +/- located right at the on-ramp to I-26 at the Mars Hill exit within a 1 minute drive from Mars Hill College and twenty minutes from downtown Asheville. Great redevelopment possibilities with excellent interstate frontage and visibility. The original Western Steer Steakhouse building contains 8900 sf +/- and building can be repurposed as it has vaulted ceilings and exposed beams. There is another convenience store building that isn't given any additional value. Potential uses include multi-family, medical, retail, and light industrial. Topography is gentle with adequate parking for most uses.

> \$1,490,000 MLS# 4198642 APPROX. ACRES : 4.20

SPECIALISTS IN ASHEVILLE'S URBAN MARKET

SPECIALISTS IN ASHEVILLE'S URBAN MARKET

SPECIALISTS IN ASHEVILLE'S URBAN MARKET RESIDENTIAL | COMMERCIAL | DEVELOPMENT