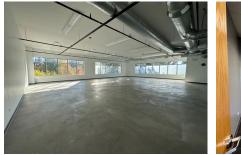

| V SPACE AVAILABLE: 4,000-8,000 SF | $\checkmark$ | GREAT EXPOSURE ON       |
|-----------------------------------|--------------|-------------------------|
| 🗸 RENTAL RATE: \$18/SF NNN        |              | MILWAUKEE AVE           |
| 🗸 TAXES: \$5.53/SF                |              | (VPD: 32,126)           |
| ✓ CAM: \$4.27/SF                  | $\checkmark$ | DOUBLE-WIDE ENTRY DOORS |
| 🗸 DEDICATED MONUMENT SIGNAGE      |              | FOR FASTER, HASSLE-FREE |
| AVAILABLE                         |              | UNLOADING               |

#### **RETAIL SPACE**

900 S. Milwaukee Avenue Vernon Hills, IL