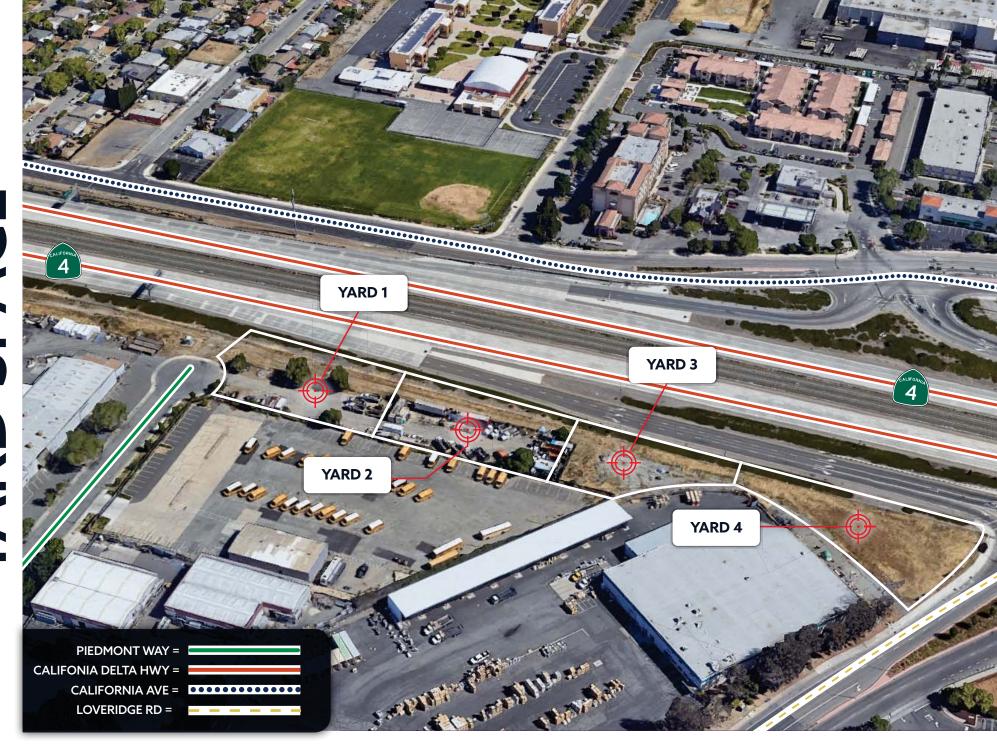

## Vacancy SUMMARY

SIZE ±2.5 Acres (Divisible)

YARD **TYPE** 

Flat, Fenced, Paved and Unpaved Yards CONDITION

Available

**UTILITIES** Available, but differs based on location

WATER Available, but differs based on location

# Project HIGHLIGHTS

**TOTAL LAND** ±2.5 Acres

2110 — 2111Piedmont Way **SITE ADDRESS** 

Paved and unpaved yard available (Power **YARD** and Water Access)

**SIGNAGE** Multiple signage opportunities

**SECURITY** Secured, Gated Property