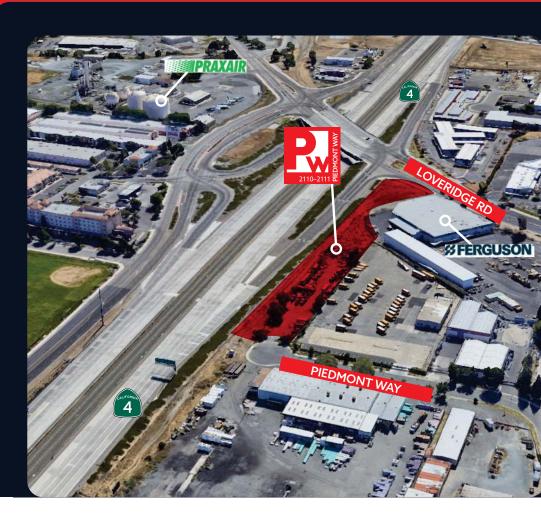

### **Drive Times**

| To Oakland        | ±37 MINS  |
|-------------------|-----------|
| To Sacramento     | ±76 MINS  |
| To SFO            | ±60 MINS  |
| To Stockton       | ±55 MINS  |
| To Silicon Valley | ±75 MINS  |
| To Reno           | ±215 MINS |
| To Los Angeles    | ±373 MINS |