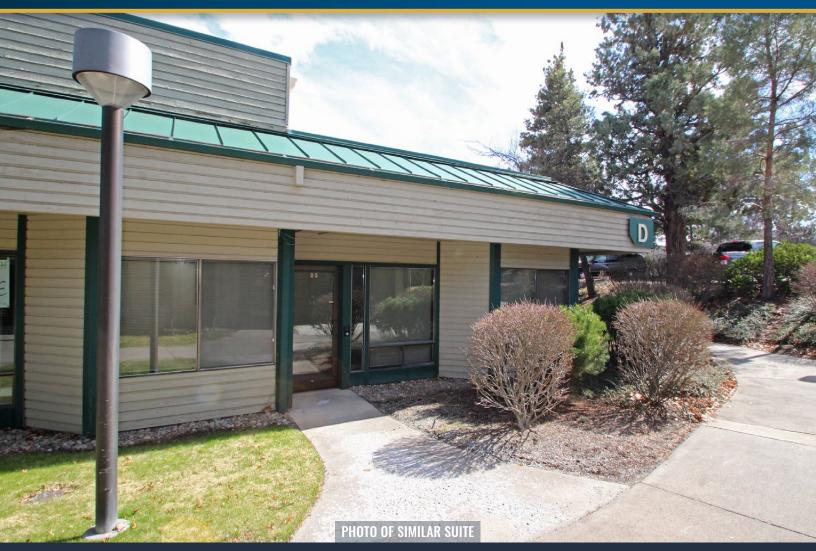

# **FOR LEASE** 2,118 SF | \$1.20/SF/MO. NNN

**Professionally Managed Flex Space** 20354 Empire Ave., Suite D1, Bend, OR 97701

### HIGHLIGHTS

- Office suite with four offices, restroom, and warehouse with roll-up door
- Professionally managed
- Conveniently located off the Hwy 97 Empire exit on the north end of Bend
- High traffic counts of 15,300 AADT on Hwy 97/ Hwy 20 and 15,870 AADT on Empire Blvd. (2022 TrafficMetrix)