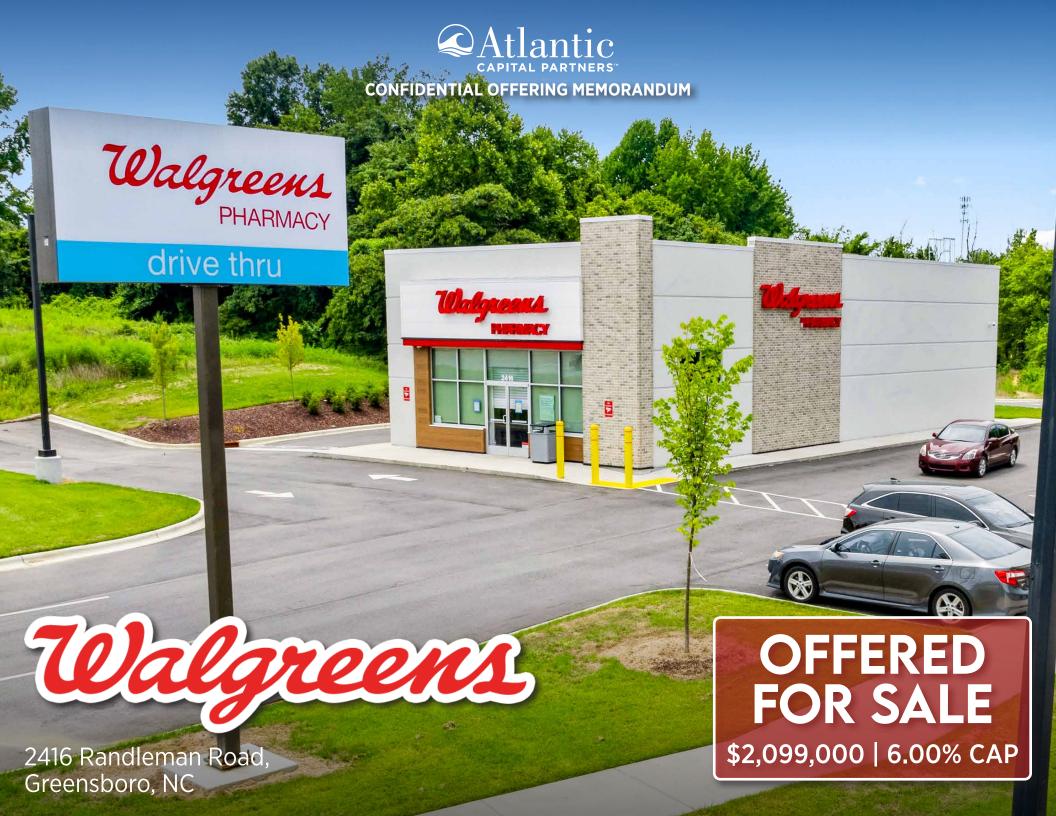

## Walgreens

### **EXECUTIVE SUMMARY**

Atlantic Capital Partners has been exclusively engaged to solicit offers for the sale of Walgreens in Greensboro, NC. The subject is a brand new build-to-suit Walgreens pharmacy with a long-term absolute triple net lease. The Walgreens is a relocation of a nearby store providing an established customer base. The 2,505 SF building, with a drive thru, sits on 1.01 acres with full-turn ingress/egress onto Randleman Rd. The site is positioned in a strong retail node centrally located to three universities with over 36k students combined. The opportunity provides a strong investment with zero landlord responsibilities backed by a Corporate lease from a strong credit tenant.

# OFFERED FOR SALE

\$2,099,000 | 6.00% CAP

2416 Randleman Road, Greensboro, NC