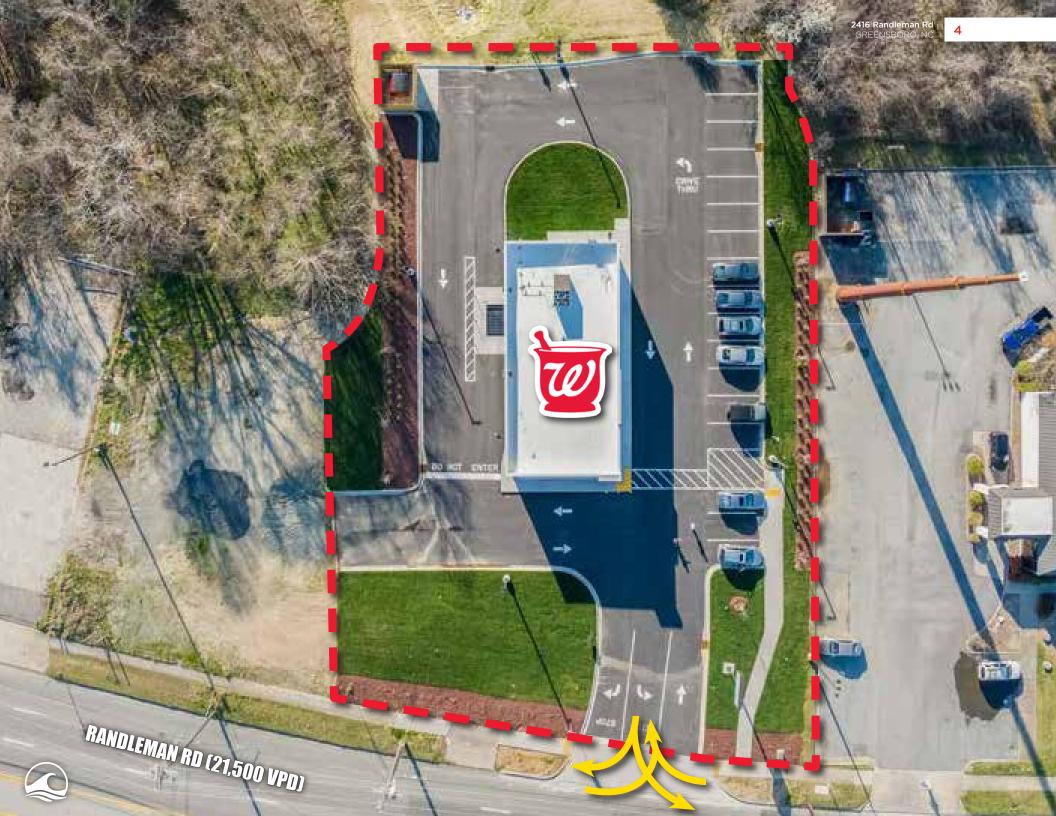

### **EXECUTIVE SUMMARY**

Atlantic Capital Partners has been exclusively engaged to solicit offers for the sale of Walgreens in Greensboro, NC. The subject is a brand new build-to-suit Walgreens pharmacy with a long-term absolute triple net lease. The Walgreens is a relocation of a nearby store providing an established customer base. The 2,505 SF building, with a drive thru, sits on 1.01 acres with full-turn ingress/egress onto Randleman Rd. The site is positioned in a strong retail node centrally located to three universities with over 36k students combined. The opportunity provides a strong investment with zero landlord responsibilities backed by a Corporate lease from a strong credit tenant.

### EASILY ACCESSIBLE

Fronting Randleman Road with over 21,500 VPD | Left turn lane headed north on Randleman Road and easy right off Randleman headed south | Located just off of I-40 which has a VPD of over 136,000