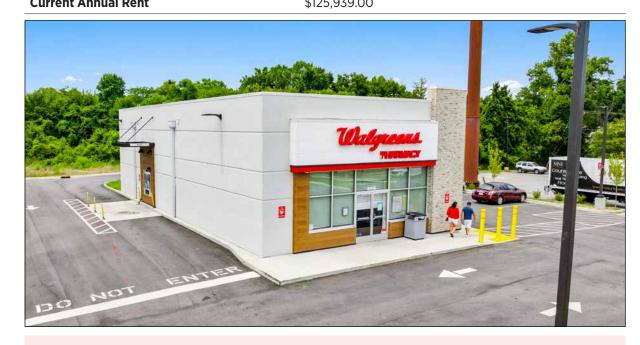

| NOI   | \$125,939   |
|-------|-------------|
| CAP   | 6.00%       |
| Price | \$2,099,000 |

| ASSET SNAPSHOT            |                                           |
|---------------------------|-------------------------------------------|
| Tenant Name               | Walgreens                                 |
| Address                   | 2416 Randleman Road, Greensboro, NC 27406 |
| Building Size (GLA)       | 2,502 SF                                  |
| Land Size                 | 1.01 Acres                                |
| Year Built                | 2024                                      |
| Signatory/Guarantor       | Walgreens                                 |
| Rent Type                 | Absolute NNN                              |
| Landlord Responsibilities | None                                      |
| Rent Commencement Date    | 2/29/2024                                 |
| Remaining Term            | 10 years                                  |
| Current Annual Rent       | \$125,939.00                              |

### **NEW CONSTRUCTION**

Newly constructed, build-to-suit, small format Walgreens pharmacy with a drive through