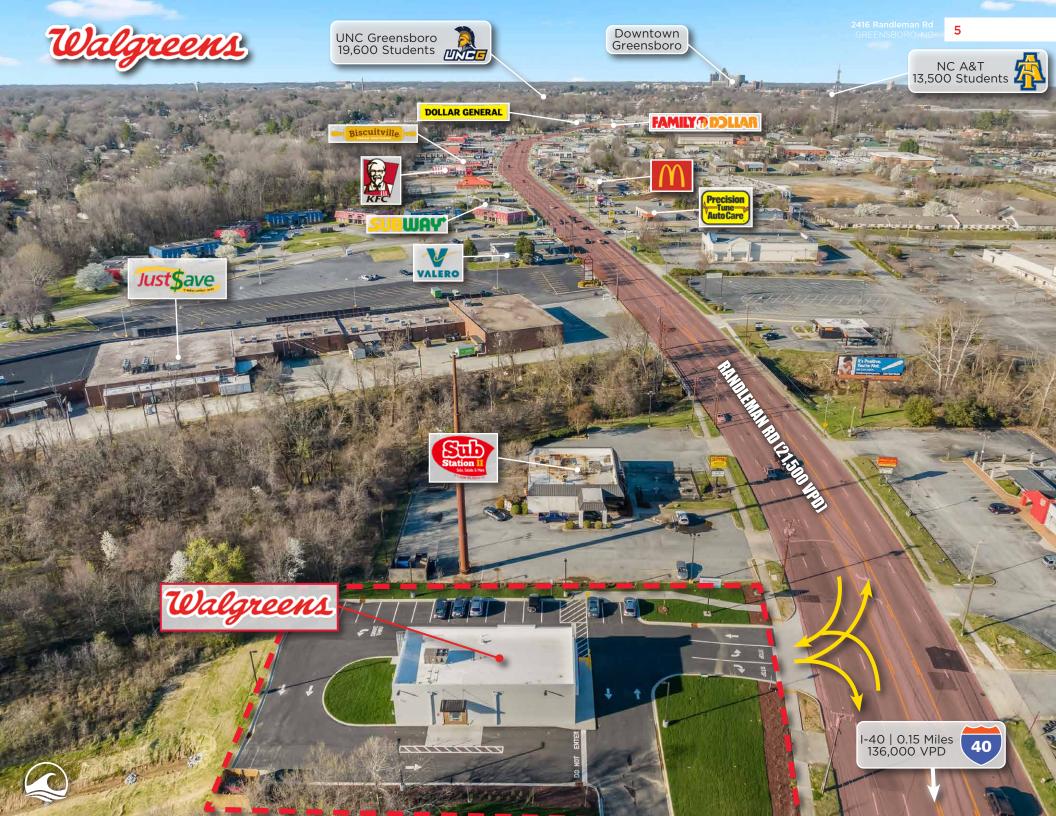

### LOCATED IN PRIME RETAIL NODE

Over 900K SF of retail space in a one mile radius | Over 4.3M SF of industrial space in a one mile radius | Over 1150 Units of multifamily in a one mile radius with over 650 Hotel rooms in a one mile radius

## NEARBY UNIVERSITIES AND COLLEGES

5 Minutes from University of North Carolina Greensboro | 7 Minutes from Greensboro College | 8 Minutes to NCA&T | Over 36k total students and 5,000 total employees from all three universities

### EASILY ACCESSIBLE

Fronting Randleman Road with over 21,500 VPD | Left turn lane headed north on Randleman Road and easy right off Randleman headed south | Located just off of I-40 which has a VPD of over 136,000