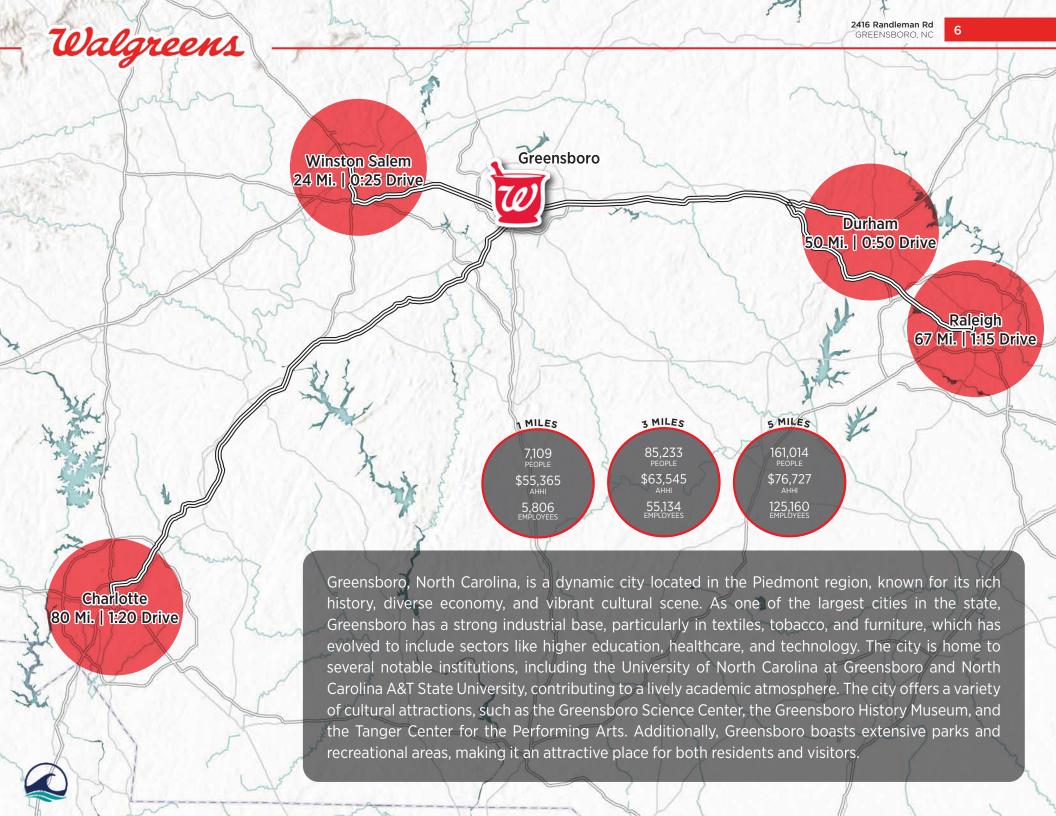

## DENSELY POPULATED AREA IN HIGH GROWTH GREENSBORO

161K people live in a 5-mile radius | Greensboro is the third largest city in North Carolina | 2% population growth rate in the city of Greensboro, NC