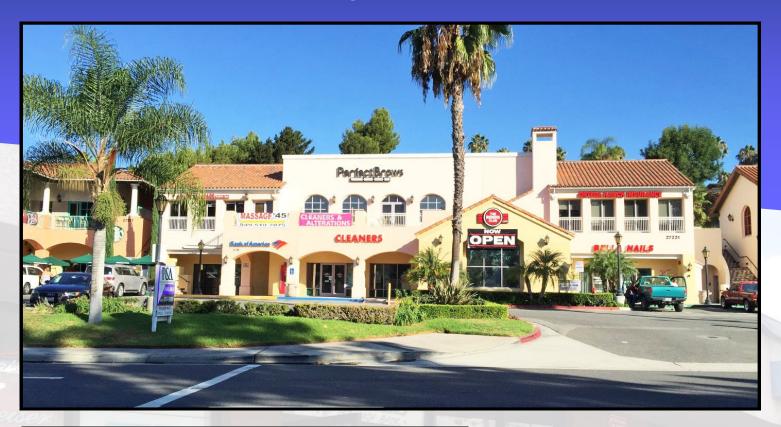

## Rancho Ortega Plaza 27211-27231 Ortega Highway San Juan Capistrano, CA 92675

## Join these tenants:

- ⇒ Starbucks
- $\Rightarrow$  The Rider's Club Cafe
- ⇒ Thai Dara Restaurant
- Just off the 5 Freeway

| DEMOGRAPHICS:                   | 1 Mile    | 2 Mile    | 3 Mile    |
|---------------------------------|-----------|-----------|-----------|
| Population:                     | 14,619    | 32,867    | 87,150    |
| Avg. HH Income:                 | \$111,917 | \$113,323 | \$123,458 |
| Source: Nielsen SiteReports 201 | 5         |           |           |