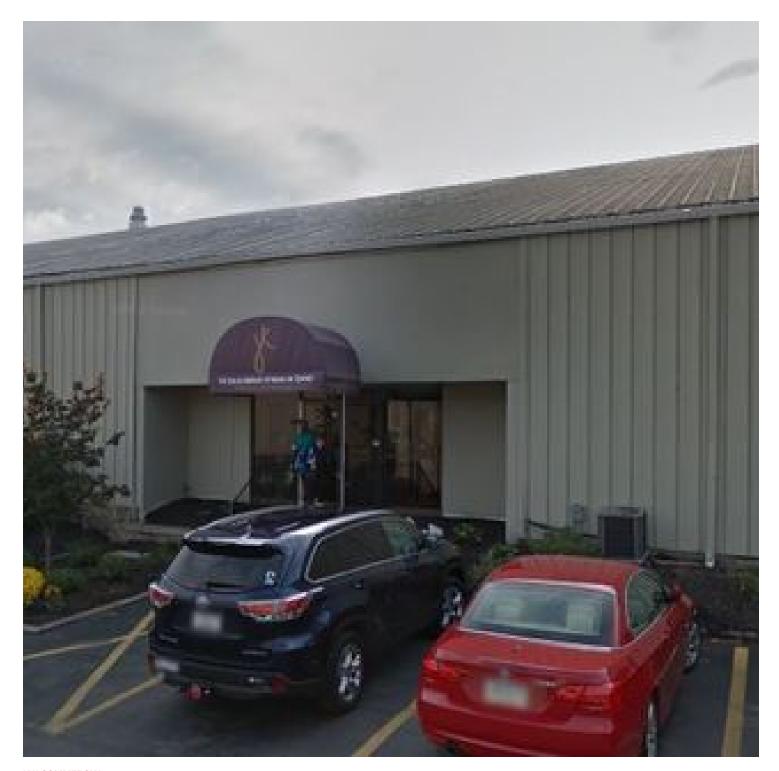

## PROPERTY OVERVIEW

Two suites located on the second floor. Suite A consists of 1,250 S/F asking price \$2,500.00. Suite B consists of 700 S/F asking price of \$1,500.00 a month. The only additional cost on top of base rent would be phone/internet and we as rental insurance. Ample parking. Located just off of I-76.

610 S. Henderson Road Second Floor, King Of Prussia, PA 19406