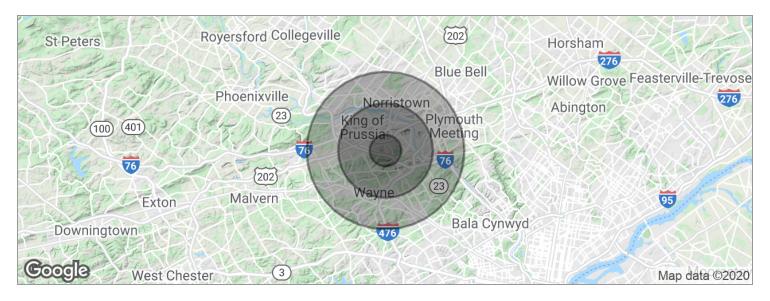

Each Office Independently Owned and Operated kwcommercial.com/commercial.d/McCommercial.action?orgld=5766

610 S. Henderson Road Second Floor, King Of Prussia, PA 19406

| POPULATION          | 1 MILE    | 3 MILES   | 5 MILES   |
|---------------------|-----------|-----------|-----------|
| Total population    | 6,466     | 73,169    | 204,054   |
| Median age          | 37.1      | 35.0      | 36.5      |
| Median age (male)   | 37.8      | 34.3      | 35.7      |
| Median age (Female) | 36.2      | 35.0      | 37.3      |
| HOUSEHOLDS & INCOME | 1 MILE    | 3 MILES   | 5 MILES   |
| Total households    | 3,250     | 28,626    | 81,829    |
| # of persons per HH | 2.0       | 2.6       | 2.5       |
| Average HH income   | \$94,075  | \$98,512  | \$100,909 |
| Average house value | \$388,786 | \$415,806 | \$393,030 |

<sup>\*</sup> Demographic data derived from 2010 US Census