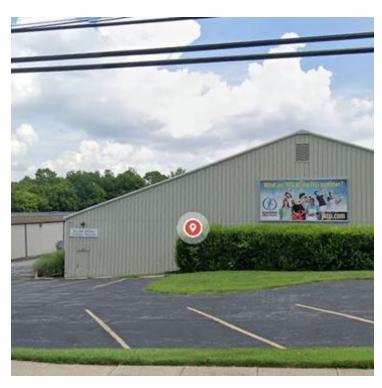

610 S. Henderson Road Second Floor, King Of Prussia, PA 19406

## PROPERTY OVERVIEW

Two suites located on the second floor. Suite A consists of 1,250 S/F asking price \$2,500.00. Suite B consists of 700 S/F asking price of \$1,500.00 a month. The only additional cost on top of base rent would be phone/internet and we as rental insurance. Ample parking. Located just off of I-76.