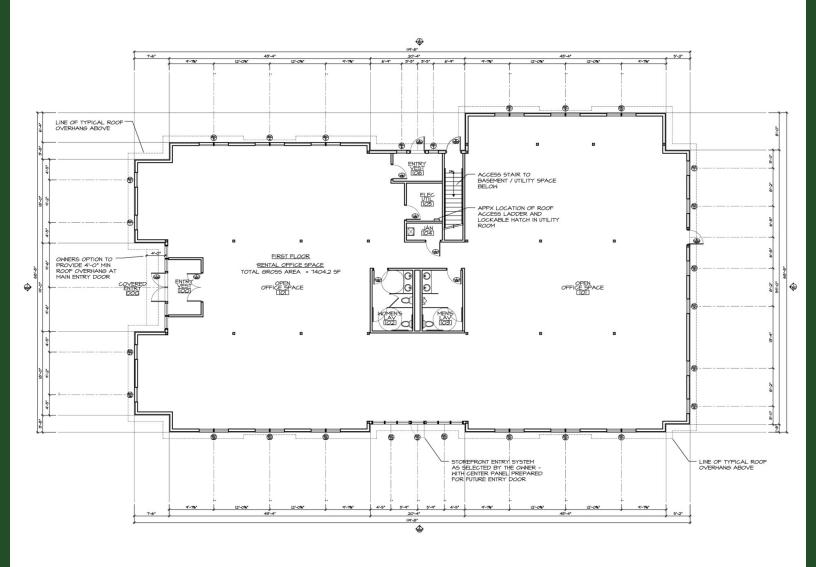

### PROPOSED FIRST FLOOR PLAN

PROPOSED FIRST FLOOR PLAN - CORE & SHELL

**Robert JanTausch** | O: 732.623.5615 | C: 908.513.5350 | jantausch@sitarcompany.com **Douglas Sitar** | O: 732.623.2135 | C: 732.859.2144 | dsitar@sitarcompany.com

### PROPERTY HIGHLIGHTS

- Single story with a basement for storage.
- 7,402 sq. ft. approved (can build up to 3,502 sq. ft. of medical plus general office)
- Can be a single user or for two tenants
- OB-20 Zone
- Traffic light controlled intersection which provides dual access to Rt.34 North and South
- Traffic count of 37,524 VPD (2017)
- 43 parking spaces
- · Situated in area of strong demographics
- Property taxes \$9,792 (2023)