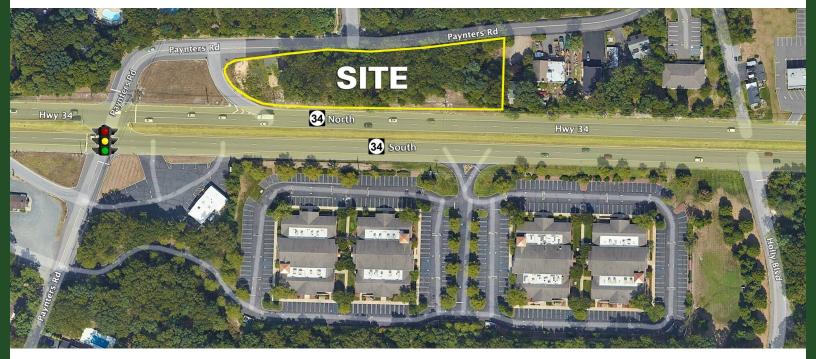

## **LOCATION DESCRIPTION**

Located on the corner of Highway 34 and Paynters Road, with easy access to the Garden State Parkway, and Highways 18, 35, 70, 138 and I-195.

| OFFERING SUMMARY |           |  |
|------------------|-----------|--|
| SALE PRICE:      | \$695,000 |  |
| LOT SIZE:        | 1.2 Acres |  |

# Planning Board Approved Building

SICIR Realty Company

Worldwide Real Estate Services Since 1978

2388 Route 34 N, Wall Township, NJ 08736

AERIAL & SITE PLAN

**Robert JanTausch** | O: 732.623.5615 | C: 908.513.5350 | jantausch@sitarcompany.com **Douglas Sitar** | O: 732.623.2135 | C: 732.859.2144 | dsitar@sitarcompany.com