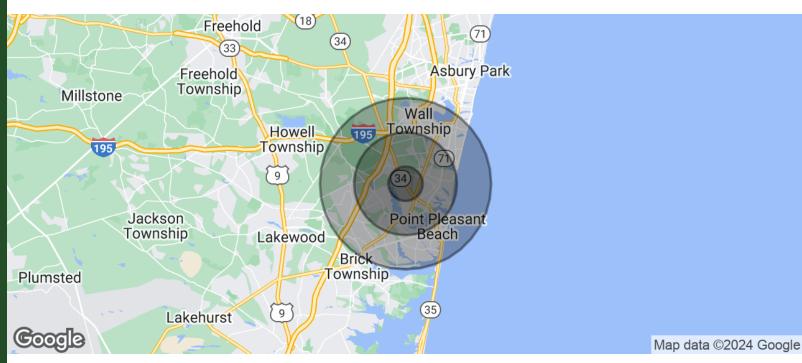

## DEMOGRAPHICS MAP & REPORT

| POPULATION           | 1 MILE | 3 MILES | 5 MILES |
|----------------------|--------|---------|---------|
| TOTAL POPULATION     | 4,723  | 51,183  | 127,993 |
| AVERAGE AGE          | 44.7   | 46.2    | 44.9    |
| AVERAGE AGE (MALE)   | 44.0   | 45.6    | 43.7    |
| AVERAGE AGE (FEMALE) | 46.0   | 46.8    | 46.2    |

| HOUSEHOLDS & INCOME                  | 1 MILE    | 3 MILES   | 5 MILES   |
|--------------------------------------|-----------|-----------|-----------|
| TOTAL HOUSEHOLDS                     | 1,810     | 23,739    | 59,310    |
| # OF PERSONS PER HH                  | 2.6       | 2.2       | 2.2       |
| AVERAGE HH INCOME                    | \$167,194 | \$122,009 | \$109,698 |
| AVERAGE HOUSE VALUE                  | \$667,447 | \$564,433 | \$509,743 |
| 2020 American Community Survey (ACS) |           |           |           |