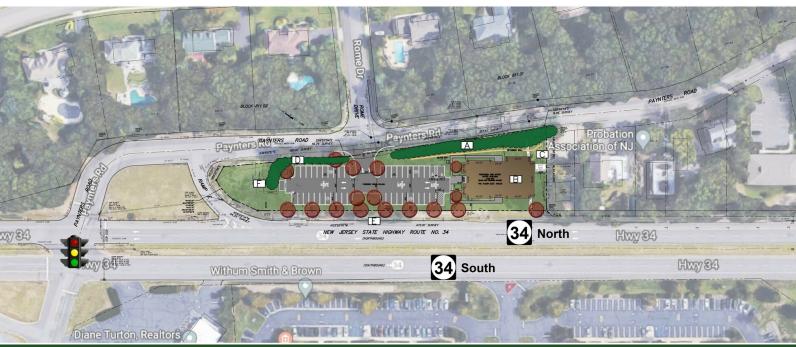

# Planning Board Approved Building

SICIR Realty Company

Worldwide Real Estate Services Since 1978

2388 Route 34 N, Wall Township, NJ 08736

AERIAL & SITE PLAN

**Robert JanTausch** | O: 732.623.5615 | C: 908.513.5350 | jantausch@sitarcompany.com **Douglas Sitar** | O: 732.623.2135 | C: 732.859.2144 | dsitar@sitarcompany.com