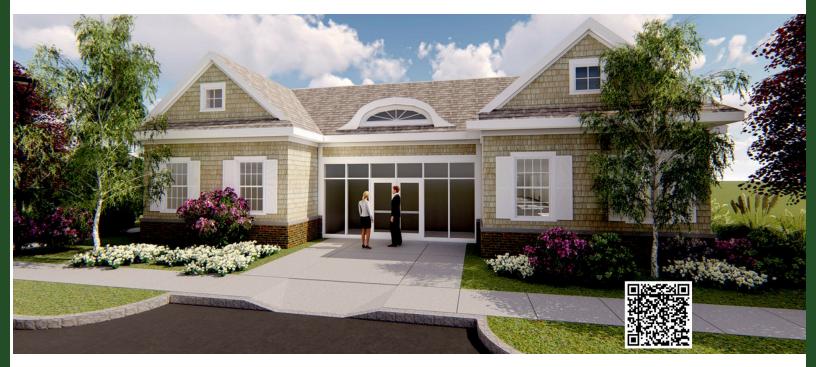

## Planning Board Approved Building

SICIR Realty Company

Worldwide Real Estate Services Since 1978

2388 Route 34 N, Wall Township, NJ 08736

#### PROPERTY DESCRIPTION

Site with Planning Board Approved Medical/ Office Building

### PROPERTY HIGHLIGHTS

- Single story with a basement for storage.
- 7,402 sq. ft. approved (can build up to 3,502 sq. ft. of medical plus general office)
- Can be a single user or for two tenants
- OB-20 Zone
- Traffic light controlled intersection which provides dual access to Rt.34 North and South
- Traffic count of 37,524 VPD (2017)
- 43 parking spaces
- · Situated in area of strong demographics
- Property taxes \$9,792 (2023)