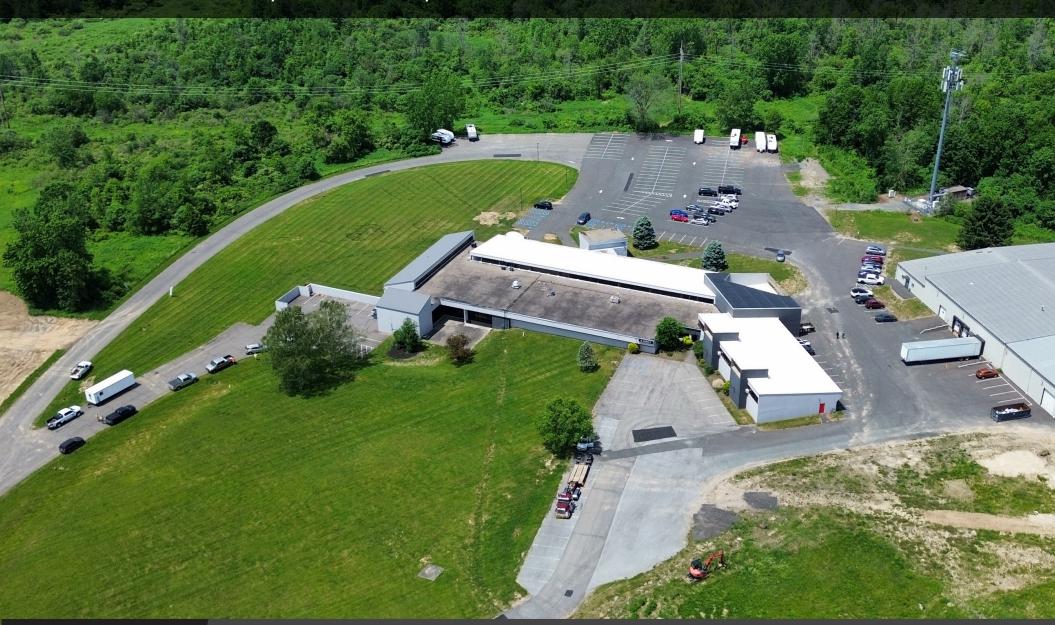

#### **Building 1 - Offices**

11,500 SF of built offices, with private offices, breakout rooms, large meeting room, lobby, reception and kitchenette plus +/-1000 SF of garage/storage space that can be made available. Campus-like feel and short drive to the heart of Clifton Park, Glenville and Niskayuna. Contact LBs for more info.

#### **Details:**

Size +/- 12,500 SF

Rate (Per SF) \$9.50/SF/YR

Tenant Pays Rent plus Utilities and

Interior Janitorial