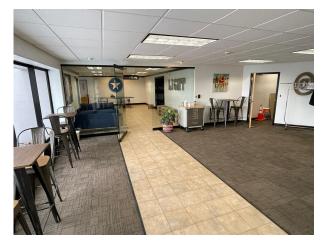

#### **Building 1 - Offices**

11,500 SF of built offices, with private offices, breakout rooms, large meeting room, lobby, reception and kitchenette plus +/-1000 SF of garage/storage space that can be made available. Campus-like feel and short drive to the heart of Clifton Park, Glenville and Niskayuna. Contact LBs for more info.