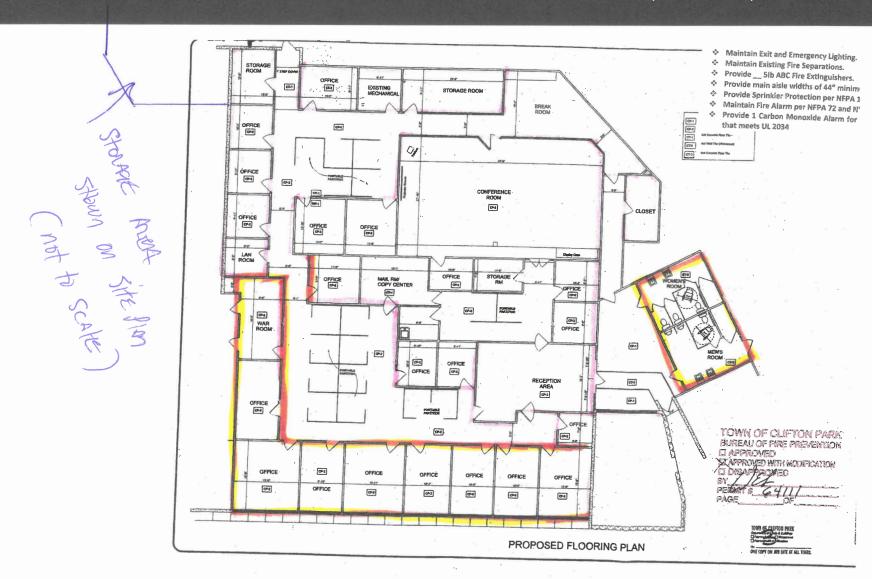

#### **Building 1 - Offices**

11,500 SF of built offices, with private offices, breakout rooms, large meeting room, lobby, reception and kitchenette plus +/-1000 SF of garage/storage space that can be made available. Campus-like feel and short drive to the heart of Clifton Park, Glenville and Niskayuna. Contact LBs for more info.

#### **Details:**

Size +/- 12,500 SF

Rate (Per SF) \$9.50/SF/YR

Tenant Pays Rent plus Utilities and

Interior Janitorial