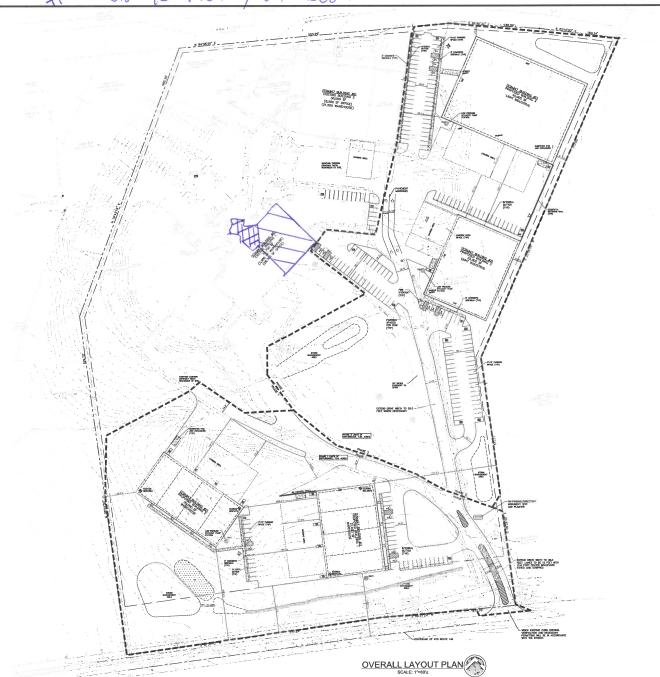

## 1315 ROUTE 146, REXFORD, NY 12148

NOT FOR CONSTRUCTION

DATE SUBMITTED: JULY 2023

TOWN OF CLIFTON PARK
OVERALL LAYOUT PLAN
LOCATED AT
21ST CENTURY PARK DRIVE
(AKA 1315NVS ROUTE 148)
TAX MAN NO. 200-22

DATE: FEBRUARY 2023 JOB NO. 21.10 SCALE: AS NOTED DRAWN BY: DFA CHECKED BY: DFA