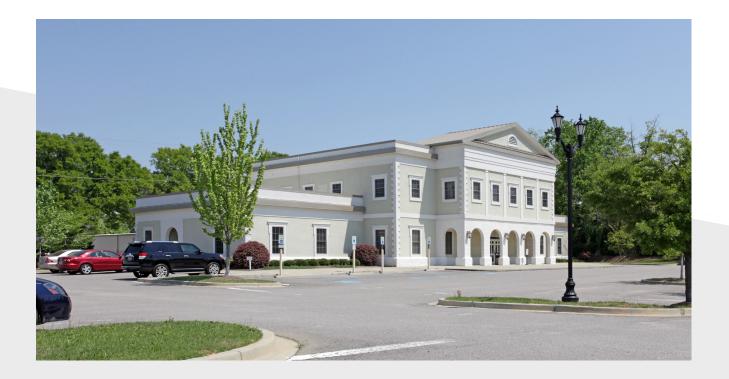

# Property Highlights

300 Rice Meadow Way | Columbia, SC

- Medical office building for sale in Northeast Columbia, SC
- Primary access to the area via I-77 and Clemson Road
- The access road is currently being expanded from 2 to 4 lanes
- Located less than one mile from Ridgeview High school; ±4 miles to the Village at Sandhills
- ±10,440 SF building located on ±1.26 Acres
- ±6,400 SF on first floor (currently leased)
- ±4,040 SF on second floor (available for lease)
- 1st floor is currently leased; 2nd floor available May 2019
- Structure built in 2004; 1st floor renovated in 2017
- Zoned PDD, Planned Development District in Richland County
- Parking ratio: 6.7 per 1,000 SF (70 spaces)
- Pricing:
  - Sale price for entire bulding: \$1,529,000
  - Lease rate for second floor: \$20.00 PSF Full Service

### MEDICAL OFFICE BUILDING 813 LEESBURG ROAD

Price: \$1,499,000

Medical office building for sale in Southeast Columbia, SC with primary access to the area via Interstate 77 and Garners Ferry Road. The property is situated on  $\pm 1.64$  acres located less than one mile from the VA Hospital. It is zoned C-3, General Commercial District in the City of Columbia. The property has the same building plan as the 300 Rice Meadow Way property.