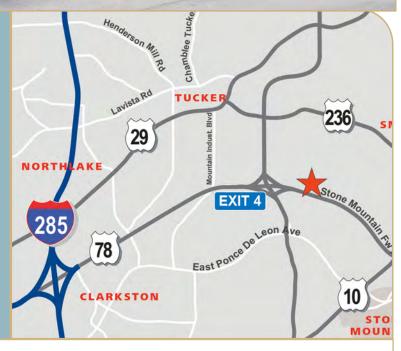

## **HIGHLIGHTS**

| SPACE AVAILABLE                       | 9,600 SF - 19,200 SF |
|---------------------------------------|----------------------|
| BUILDING TYPE                         | Multi-Tenant         |
| OFFICE SPACE                          | H&J 11%   F 15%      |
| CEILING HEIGHT                        | 18' clear            |
| DOCK HIGH DOORS                       | H&J (2)   F (2)      |
| LOCATION                              | 3 miles from I-285   |
| Within Community Improvement District |                      |