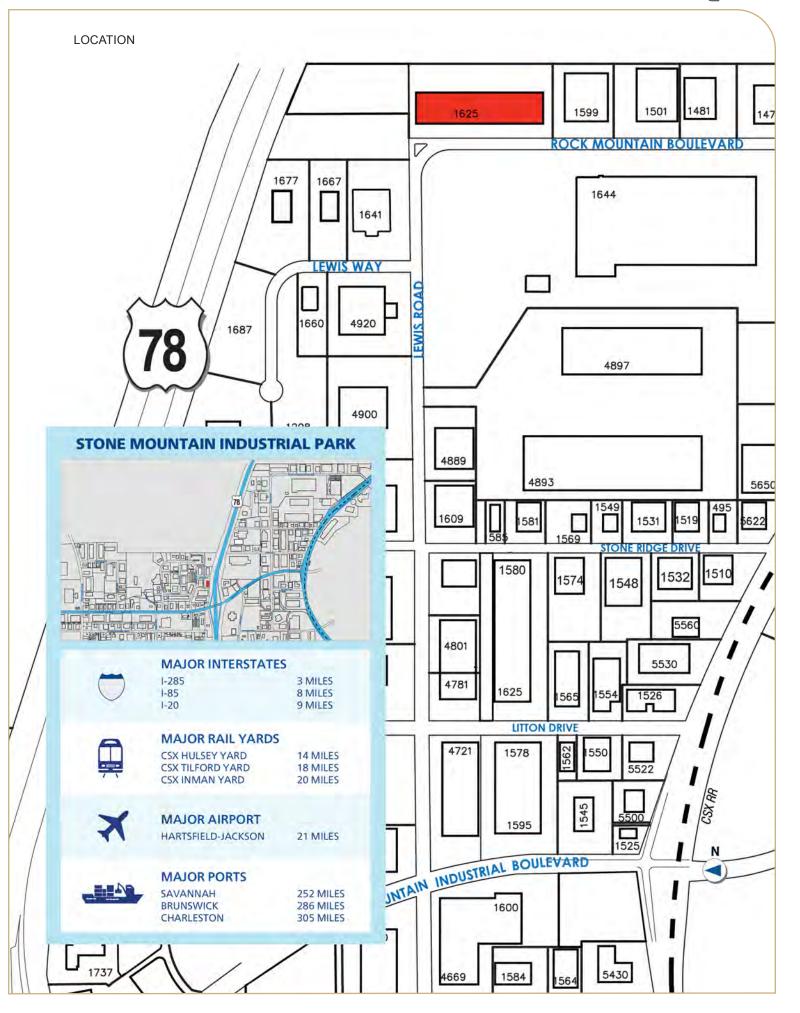

## **HIGHLIGHTS**

| SPACE AVAILABLE                       | 9,600 SF - 19,200 SF |
|---------------------------------------|----------------------|
| BUILDING TYPE                         | Multi-Tenant         |
| OFFICE SPACE                          | H&J 11%   F 15%      |
| CEILING HEIGHT                        | 18' clear            |
| DOCK HIGH DOORS                       | H&J (2)   F (2)      |
| LOCATION                              | 3 miles from I-285   |
| Within Community Improvement District |                      |