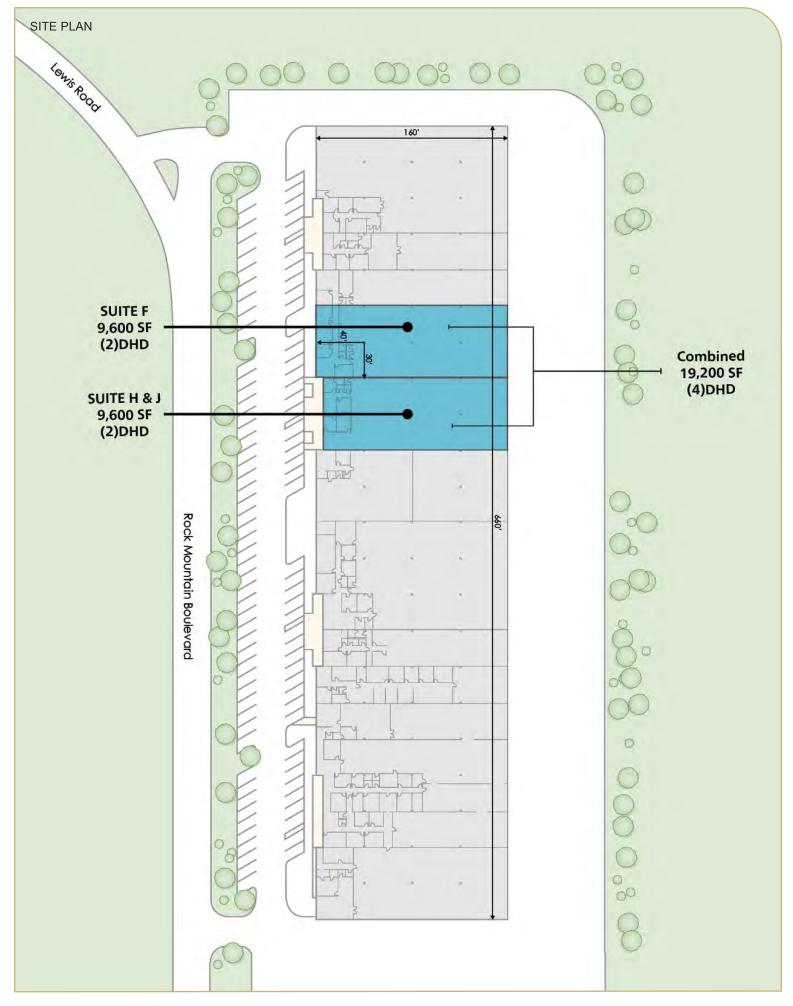

## 9,600 SF - 19,200 SF

## **HIGHLIGHTS**

| SPACE AVAILABLE                       | 9,600 SF - 19,200 SF |
|---------------------------------------|----------------------|
| BUILDING TYPE                         | Multi-Tenant         |
| OFFICE SPACE                          | H&J 11%   F 15%      |
| CEILING HEIGHT                        | 18' clear            |
| DOCK HIGH DOORS                       | H&J (2)   F (2)      |
| LOCATION                              | 3 miles from I-285   |
| Within Community Improvement District |                      |