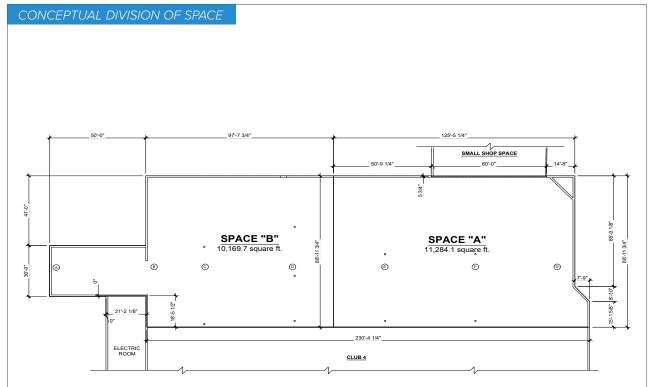

#### IN-LINE RETAIL AVAILABILITY

- Anchor B:  $11,284.1 21,453.8 \pm SF$  (Basic Shell, can be subdivided)
  - \$9.50 \$15.00 PSF + NNN \$3.24

### JUNIOR ANCHOR

We are pleased to offer a junior anchor position in Schillinger Place Shopping Center. Façade will be reworked to highlight tenant space.

### SIZE

• 21,453.8 ± SF

### **DESCRIPTION**

- · Primarily Open
- Multi-Stall Restrooms
- · Manager's Office
- · Conference Area
- · Dock High Loading
- Dock Staging Area
- Separate Small Dock with Roll Up Door

| TABLE OF CLEARANCES ⊗ |                |                     |
|-----------------------|----------------|---------------------|
| AREA                  | BOTTOM OF DECK | BOTTOM OF STRUCTURE |
| Α                     | 17'-8"         | 14'-10"             |
| В                     | 18'-4"         | 16'-8"              |
| С                     | 18'-11"        | 16'-6"              |
| D                     | 19'-11"        | 16'-6"              |
| E                     | 20'- 10"       | 17'-2"              |
| F                     | 21'-10"        | 18'- 1"             |
| G                     | 23'- 0"        | 21'-0"              |