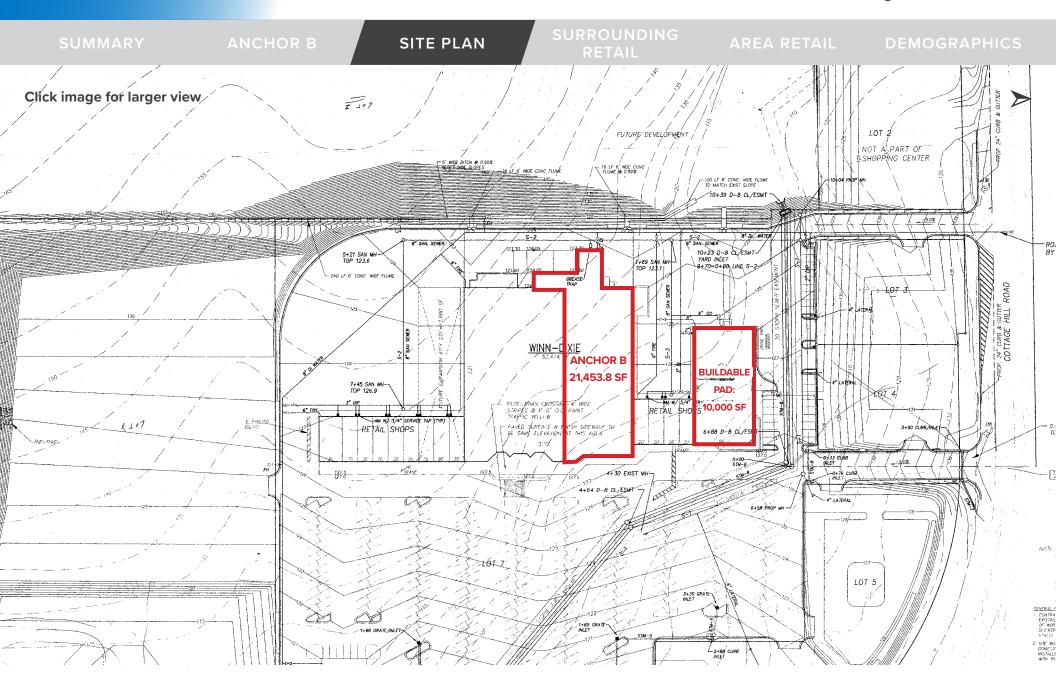

#### IN-LINE RETAIL AVAILABILITY

- Anchor B:  $11,284.1 21,453.8 \pm SF$  (Basic Shell, can be subdivided)
  - \$9.50 \$15.00 PSF + NNN \$3.24

### **OUTPARCELS**

Buildable Pad: 10.000 ± SF

### SIZE

• 21,453.8 ± SF