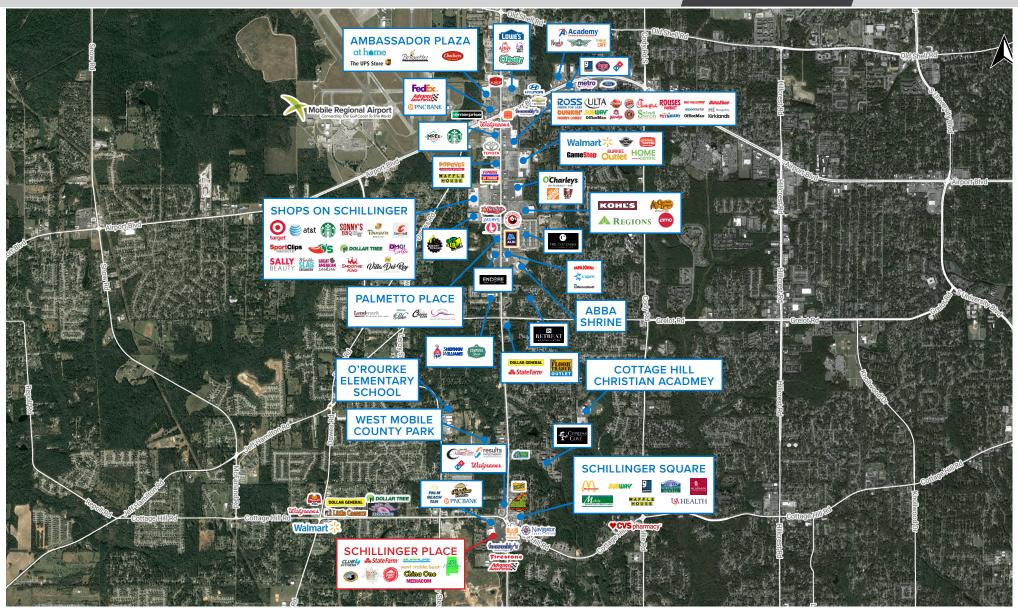

## **SCHILLINGER PLACE** SHOPPING CENTER

2502 S. Schillinger Road, Mobile, AL

**SURROUNDING RETAIL** 