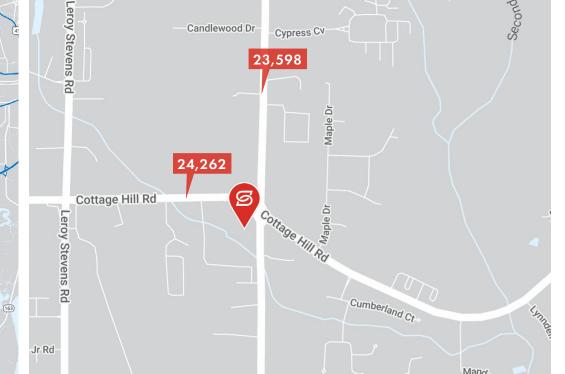

## SCHILLINGER PLACE SHOPPING CENTER

2502 S. Schillinger Road, Mobile, AL

SUMMARY ANCHOR B SITE PLAN SURROUNDING RETAIL DEMOGRAPHICS

TRAFFIC COUNT MAP (ADT 2023)

Cypress CV

23,598