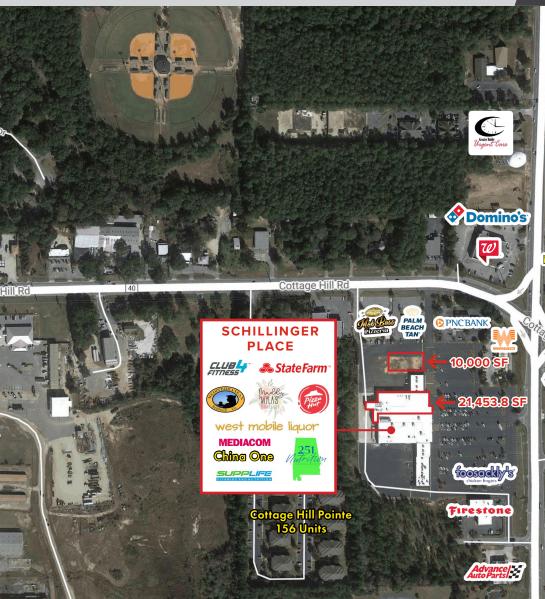

#### **TENANTS**

Club4Fitness, Pizza Hut, Mediterranean Sandwich Co., China One, Mediacom, Zeal Boutique, Nail Express, Maddy & Myla's Boutique, Mobile Liquor, Supplife Vitamins and Nutrition, 251 Nutrition