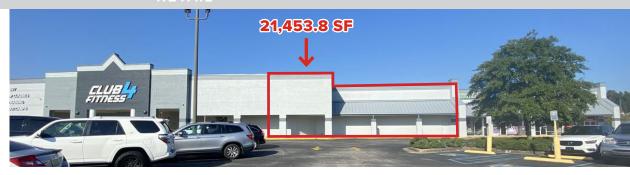

#### IN-LINE RETAIL AVAILABILITY

- Anchor B:  $11,284.1 21,453.8 \pm SF$  (Basic Shell, can be subdivided)
  - \$9.50 \$15.00 PSF + NNN \$3.24

### JUNIOR ANCHOR

We are pleased to offer a junior anchor position in Schillinger Place Shopping Center. Façade will be reworked to highlight tenant space.

### SIZE

• 21,453.8 ± SF