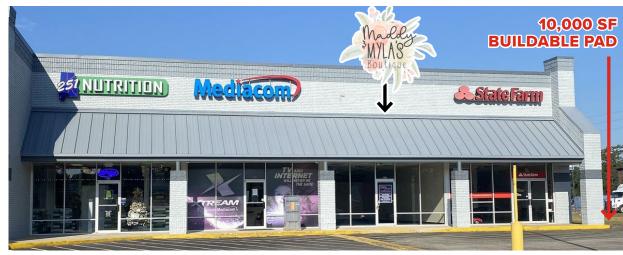

Schillinger Place also offers a 10,000 SF pad located to the north, abutting the center. Landlord will build to suit for suitable tenant.

### **OUTPARCELS**

Buildable Pad: 10.000 ± SF

#### **TENANTS**

Club4Fitness, Pizza Hut, Mediterranean Sandwich Co., China One, Mediacom, Zeal Boutique, Nail Express, Maddy & Myla's Boutique, Mobile Liquor, Supplife Vitamins and Nutrition, 251 Nutrition