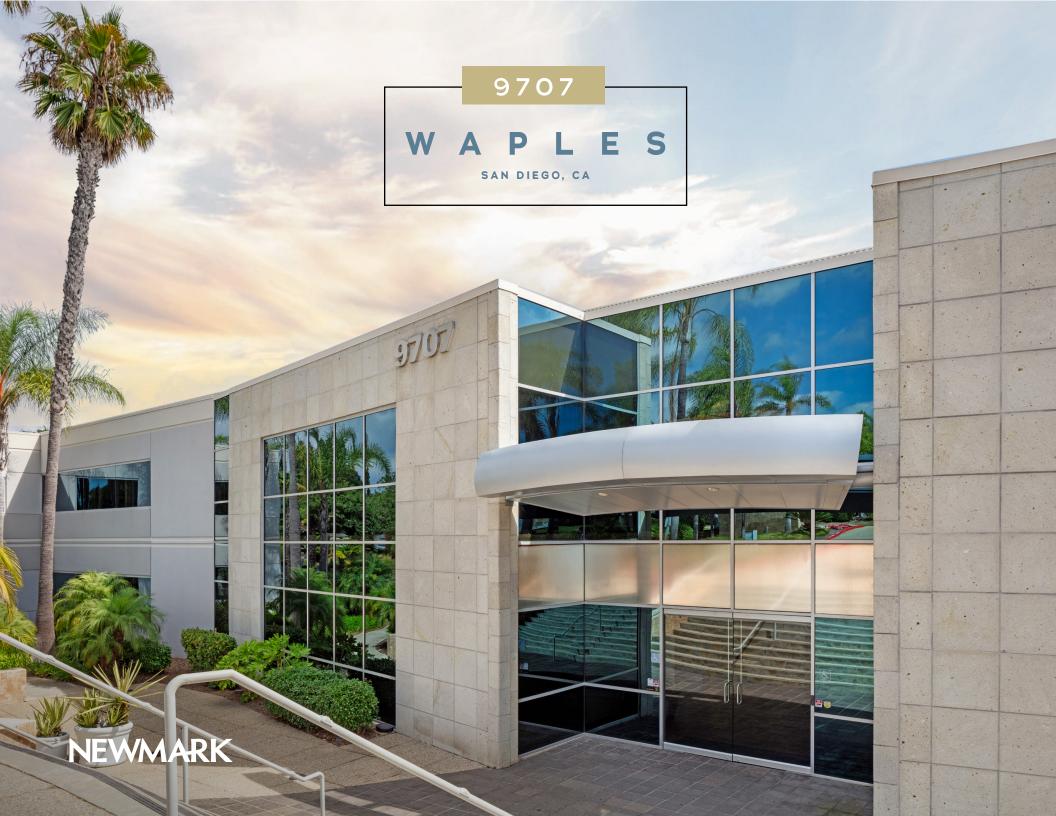

9707 WAPLES STREET, SAN DIEGO, CA 92121

## **BUILDING SPECIFICATIONS**

Available Now | Negotiable | FF&E Available | Fully Furnished

2-story office R/D office building

21,375 SF available

Typical office floor 23,500 SF

Parking ratio is 4/1,000 SF