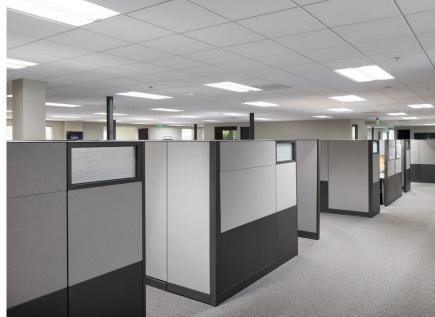

## **BUILDING SPECIFICATIONS**

Available Now | Negotiable | FF&E Available | Fully Furnished

2-story office R/D office building

21,375 SF available

Typical office floor 23,500 SF

Parking ratio is 4/1,000 SF