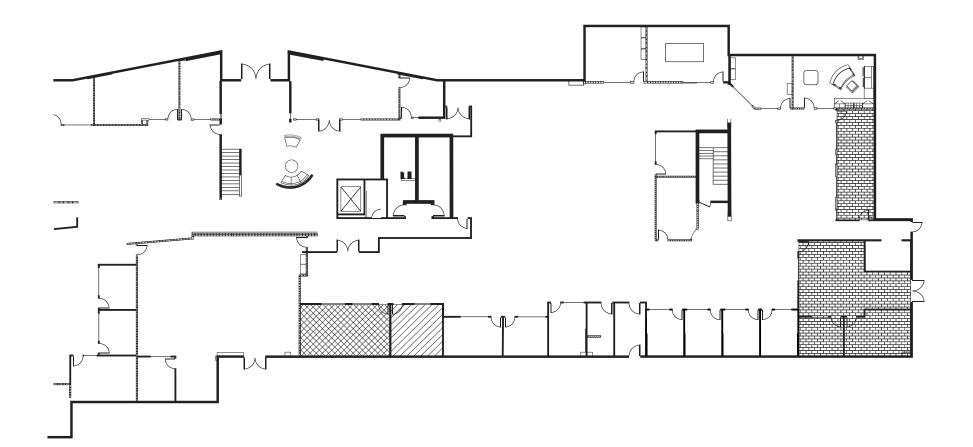

9707 WAPLES STREET, SAN DIEGO, CA 92121

## **BUILDING SPECIFICATIONS**

Available Now | Negotiable | FF&E Available | Fully Furnished



2-story office R/D office building



21,375 SF available



Typical office floor 23,500 SF



Parking ratio is 4/1,000 SF

Monument/building signage



Dock-high loading

## FIRST FLOOR PLAN

12,775 RSF - Available Now









## **2ND FLOOR PLAN**

8,600 RSF - Available Now





CHRIS HIGH, SIOR Senior Managing Director t 858-875-3604 chris.high@nmrk.com CA RE Lic. #01734544

## STEVE BRUCE

S

6

Senior Managing Director t 858-875-3605 steve.bruce@nmrk.com CA RE Lic. #01455744

CONOR EVANS

Associate Director t 858-875-3607 conor.evans@nmrk.com CA RE Lic. #01963596

Corporate License #01355491

Procuring broker shall only be entitled to a commission, calculated in accordance with the rates approved by our principal only if such procuring broker executes a brokerage agreement acceptable to us and our principal and the conditions as set forth in the brokerage agreement are fully and unconditionally satisfied. Although all information furnished regarding property for sale, rental, or financing is from sou