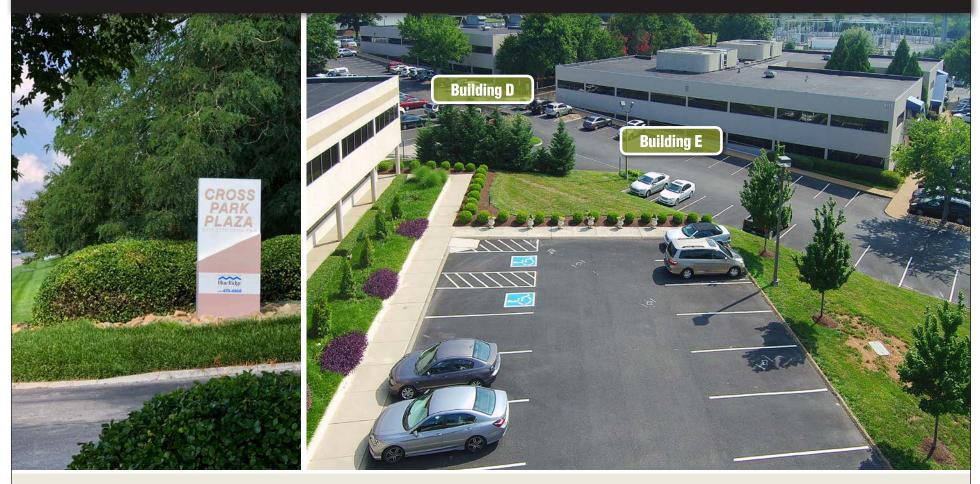

Situated in the heart of the Cedar Bluff area, Cross Park Plaza is one of West Knoxville's most well-known landmarks.







Cross Park Plaza offers customers a refreshing park-like setting and responsive on-site maintenance. Convenient access to Interstate 40, restaurants, hotels, financial institutions, and the post office make Cross Park Plaza the perfect location for any business.







Cross Park Plaza offers customers a refreshing park-like setting and responsive on-site maintenance. Convenient access to Interstate 40, restaurants, hotels, financial institutions, and the post office make Cross Park Plaza the perfect location for any business. In addition, ample parking is located throughout the office park for customers and clients alike.





# BUILDINGS D&E

Managed by BlueRidge Realty







#### CLICK TO SEE OUR MOVIE

Cross Park Plaza provides Knoxville office space for a variety of businesses in a modern office park in West Knoxville, just two blocks from Interstate 40/75. Located nearby are many popular restaurants, hotels, and shopping districts. The Knoxville McGee Tyson Airport, Downtown Knoxville, Maryville and Oak Ridge are within just a few minutes drive.