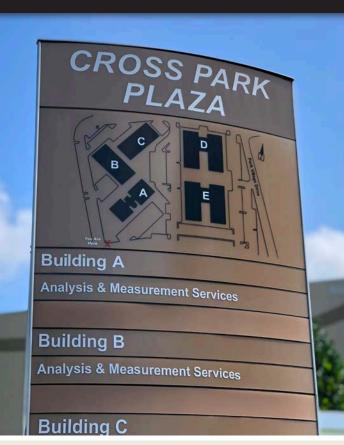

Situated in the heart of the Cedar Bluff area, Cross Park Plaza is one of West Knoxville's most well-known landmarks.







Cross Park Plaza offers customers a refreshing park-like setting and responsive on-site maintenance. Convenient access to Interstate 40, restaurants, hotels, financial institutions, and the post office make Cross Park Plaza the perfect location for any business.







Cross Park Plaza offers customers a refreshing park-like setting and responsive on-site maintenance. Convenient access to Interstate 40, restaurants, hotels, financial institutions, and the post office make Cross Park Plaza the perfect location for any business. In addition, ample parking is located throughout the office park for customers and clients alike.





# BUILDINGS D&E

Managed by BlueRidge Realty







#### CLICK TO SEE OUR MOVIE

Cross Park Plaza provides Knoxville office space for a variety of businesses