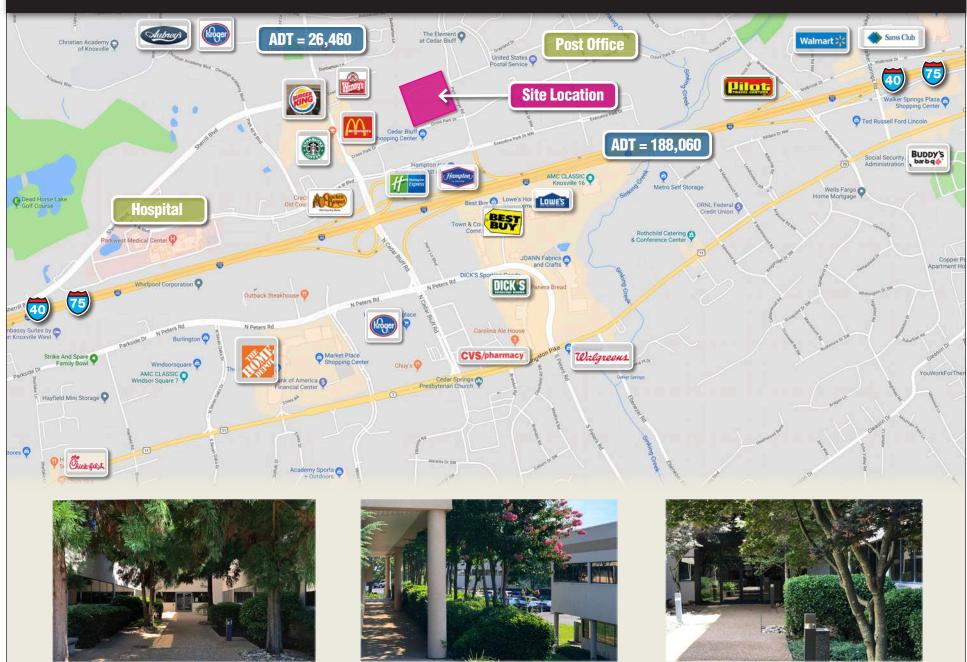

#### CLICK TO SEE OUR MOVIE

Cross Park Plaza provides Knoxville office space for a variety of businesses in a modern office park in West Knoxville, just two blocks from Interstate 40/75. Located nearby are many popular restaurants, hotels, and shopping districts. The Knoxville McGee Tyson Airport, Downtown Knoxville, Maryville and Oak Ridge are within just a few minutes drive.