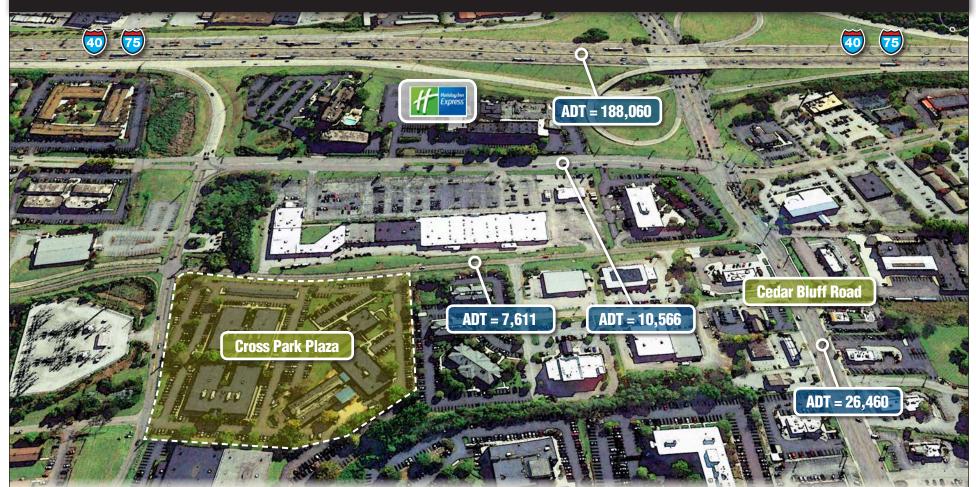

Situated in the heart of the Cedar Bluff area, Cross Park Plaza is one of West Knoxville's most well-known landmarks.

Cross Park Plaza offers customers a refreshing park-like setting and responsive on-site maintenance. Convenient access to Interstate 40, restaurants, hotels, financial institutions, and the post office make Cross Park Plaza the perfect location for any business.

Cross Park Plaza offers customers a refreshing park-like setting and responsive on-site maintenance. Convenient access to Interstate 40, restaurants, hotels, financial institutions, and the post office make Cross Park Plaza the perfect location for any business. In addition, ample parking is located throughout the office park for customers and clients alike.

#### CLICK TO SEE OUR MOVIE

Cross Park Plaza provides Knoxville office space for a variety of businesses in a modern office park in West Knoxville, just two blocks from Interstate 40/75. Located nearby are many popular restaurants, hotels, and shopping districts. The Knoxville McGee Tyson Airport, Downtown Knoxville, Maryville and Oak Ridge are within just a few minutes drive.