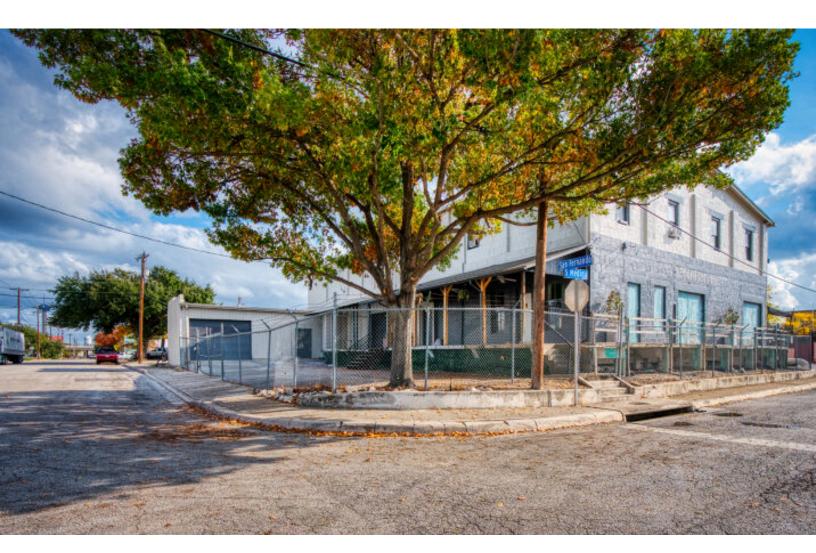

526 San Fernando St, San Antonio, TX 78207

\$8 - \$12/SF/YR \$0.67 - \$1/SF/MO

San Fernando Arts Building

San Fernando Arts Building

Listing Added: 12/20/2022 Listing Updated: 12/20/2024

#### **Building Description**

Artisinal building geared towards those who want to be in downtown San Antonio. Once the home of artist Ken Little, this space now hosts a number of small businesses, artists and storage users at an affordable rate. This property not only offers a unique experience to the individual, but excellent access to key points of interest. Southtown, the new San Pedro Linear Park and I-35 are all less than a mile away from the property via S. Frio St.

### **Building Details**

| Property Type          | Office, Industrial, Special Purpose | Subtype               | Flex, Warehouse, Distribution, Creative Office |
|------------------------|-------------------------------------|-----------------------|------------------------------------------------|
| Tenancy                | Multiple                            | Total Building SQFT   | 11,832                                         |
| Minimum Divisible SQFT | 500                                 | Max Contiguous SQFT   | 11,832                                         |
| Total Building Suites  | 9                                   | Vacant SQFT           | 11,832                                         |
| Land Acres             | 0.22                                | Class                 | c                                              |
| Year Built             | 1949                                | Year Renovated        | 2024                                           |
| Buildings              | 1                                   | Stories               | 2                                              |
| Ceiling Height         | 11                                  | Taxes (cost per SQFT) | \$0.90                                         |
| Loading Docks          | 1                                   | Total Parking Spaces  | 18                                             |
| Elevators              | Yes                                 | Number Of Elevators   | 1                                              |
| Elevator Type          | Manual                              | Cross Street          | Medina                                         |
| Zoning                 | I-2                                 | County                | Bexar County                                   |
| Submarket              | Downtown                            | Submarket Cluster     | Vista Verde                                    |
|                        |                                     |                       |                                                |