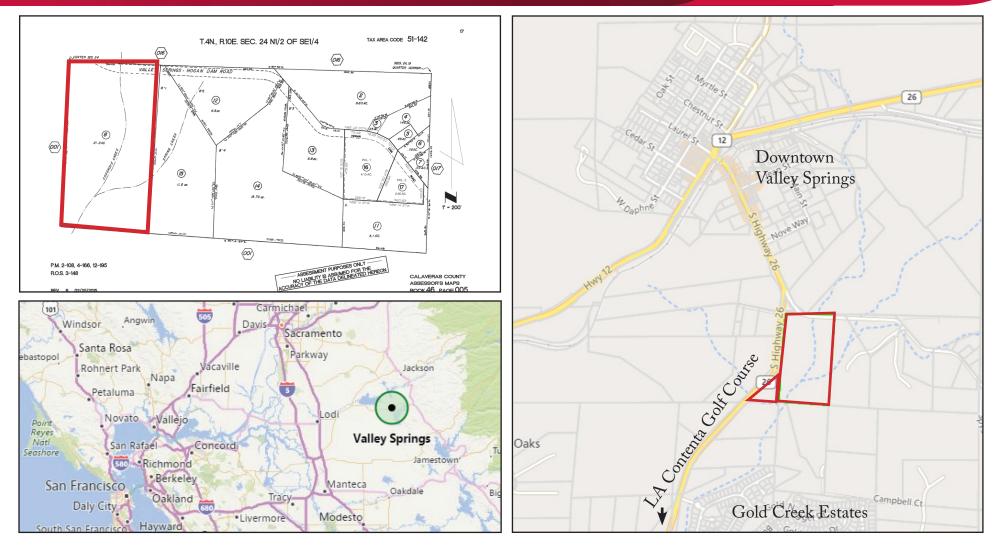

### LISTING DATA

AVAILABLE LAND: 21.2± acres & 2.8± acres - net usable estimated at 14± acres

APN:

#### COMMENTS:

 Located on the northeast corner of Hogan Dam Road and Highway 26 right between LA Contenta Golf Course, Gold Creek Estates and the Downtown core of Valley Springs

046-005-008 & 046-001-069