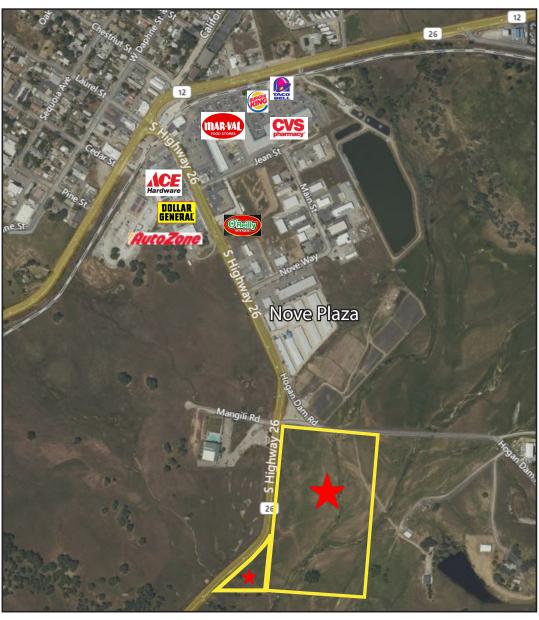

## COMMERCIAL LAND FOR SALE SOUTHEAST CORNER OF HIGHWAY 26 & HOGAN DAM ROAD VALLEY SPRINGS, CA

#### COMMENTS:

 Located on the northeast corner of Hogan Dam Road and Highway 26 right between LA Contenta Golf Course, Gold Creek Estates and the Downtown core of Valley Springs

046-005-008 & 046-001-069

- High profile land zoned C2-PD allowing for a variety of uses
- Nearby retailers include ACE Hardware, CVS, Mar-Val Foods, Round Table Pizza, Taco Bell, and Burger King
- Ideal for future retail development in thriving Foothill community