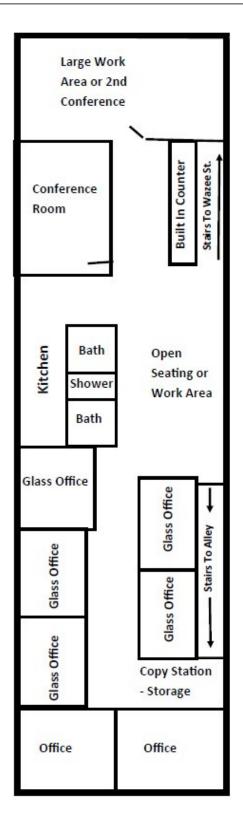

## **Property Features**

| Lease Rate       | \$17.00/SF NNN                 |
|------------------|--------------------------------|
| Unit Size        | 3,125 SF                       |
| Building Size    | 6,250 SF                       |
| Private Offices  | 7                              |
| Conference Rooms | 1                              |
| Baths/Kitchen    | 2/1                            |
| Y.O.C.           | 1886, Renovated 2017           |
| Parking          | Two (2) covered parking spaces |