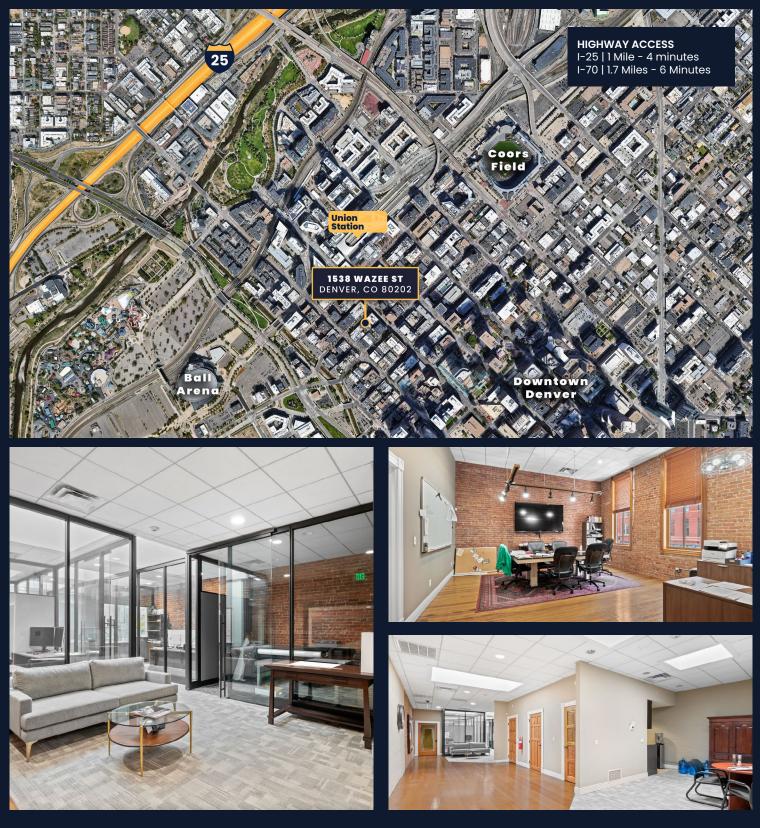

#### **Property Summary**

- One Block From Union Station
- Beautiful Creative Office Space
- Easy Access to I-25, I-70, and Light Rail
- Max Contiguous 3,125 SF
- Exposed Brick and Glass Partitions
- Additional NNN Expenses Estimated at \$9.50/SF
- Available for Immediate Occupancy
- Flexible Lease Terms

## 1538 WAZEE ST DENVER, CO 80202