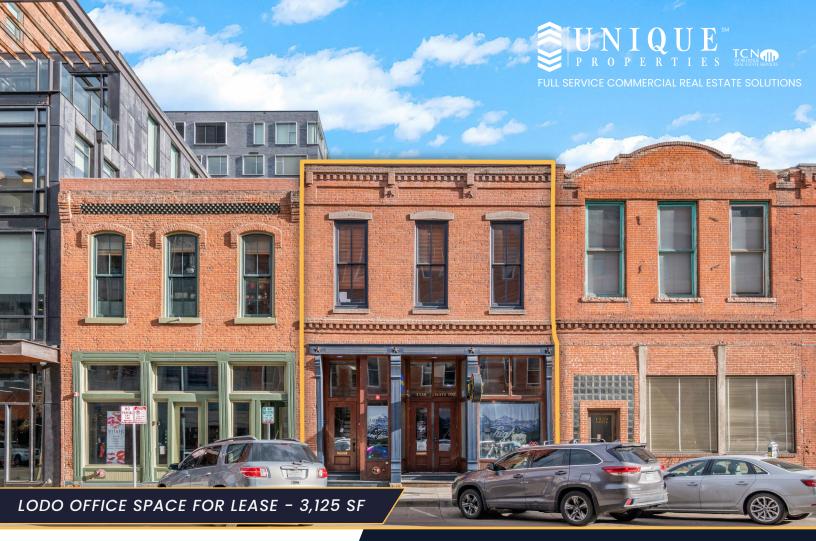

# **1538 WAZEE ST. SUITE 200** DENVER, CO 80202

#### **Property Summary**

- One Block From Union Station
- Beautiful Creative Office Space
- Easy Access to I-25, I-70, and Light Rail
- Max Contiguous 3,125 SF
- Exposed Brick and Glass Partitions
- Additional NNN Expenses Estimated at \$9.50/SF
- Available for Immediate Occupancy
- Flexible Lease Terms

## **Property Features**

| Lease Rate       | \$17.00/SF NNN                 |
|------------------|--------------------------------|
| Unit Size        | 3,125 SF                       |
| Building Size    | 6,250 SF                       |
| Private Offices  | 7                              |
| Conference Rooms | 1                              |
| Baths/Kitchen    | 2/1                            |
| Y.O.C.           | 1886, Renovated 2017           |
| Parking          | Two (2) covered parking spaces |