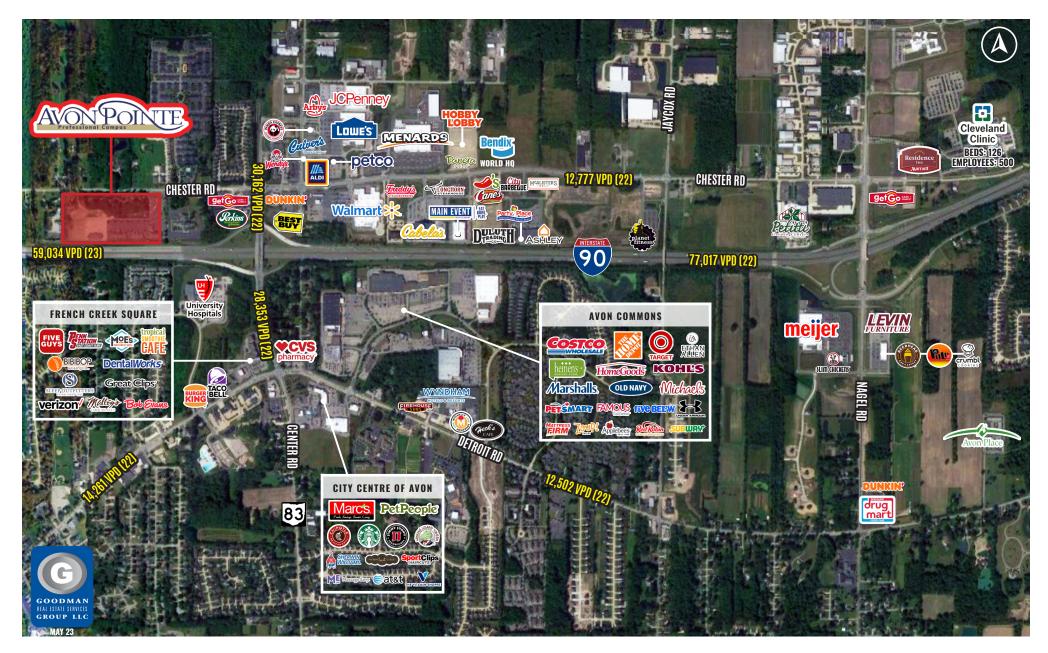

# AVON POINTE COMMERCIAL LAND

#### HIGHLIGHTS

- Avon Pointe is home to a variety of medical and professional services
- Located on Chester Road west of the Interstate 90 and State Route 83 interchange in the northwest quadrant of a fast-growing, regional trade area
- Prominent visibility to Interstate 90
- AVAILABLE: 5.5 AC FOR SALE (divisible)