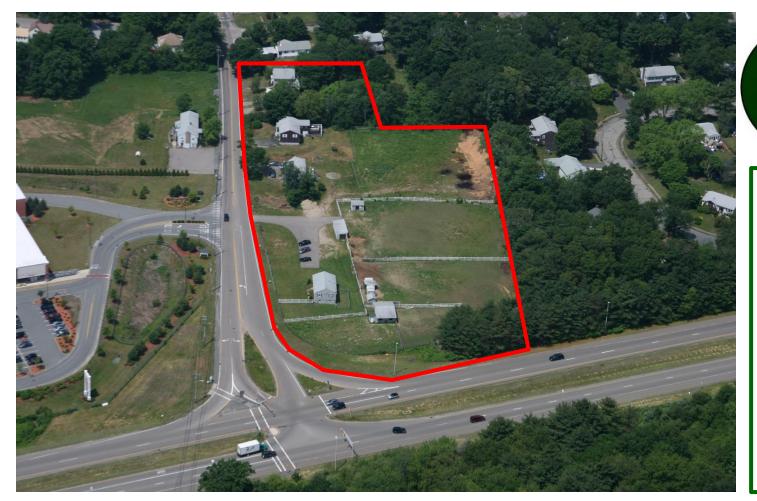

## Clemco Offers: ~4 Acres 375 - 407 West St., Mansfield, MA

- Residential Zoned on Rt. 140 with excellent Retail potential with Rezone
- When Retail, will allow for up to 20,000 sq. ft. of building on site
- Ideal location adjacent to Erin's Center plaza and Rt. 140. High traffic area.
- Asking \$1.3M or long term lease.

## Clemco Offers: ~4 Acres R@ Land on Rt. 140 375 - 407 West St., Mansfield, MA

- Ideal location at corner Rt. 140 and West St.
- Excellent potential Retail site once Rezoned
- Significant buffer to Residents abutting