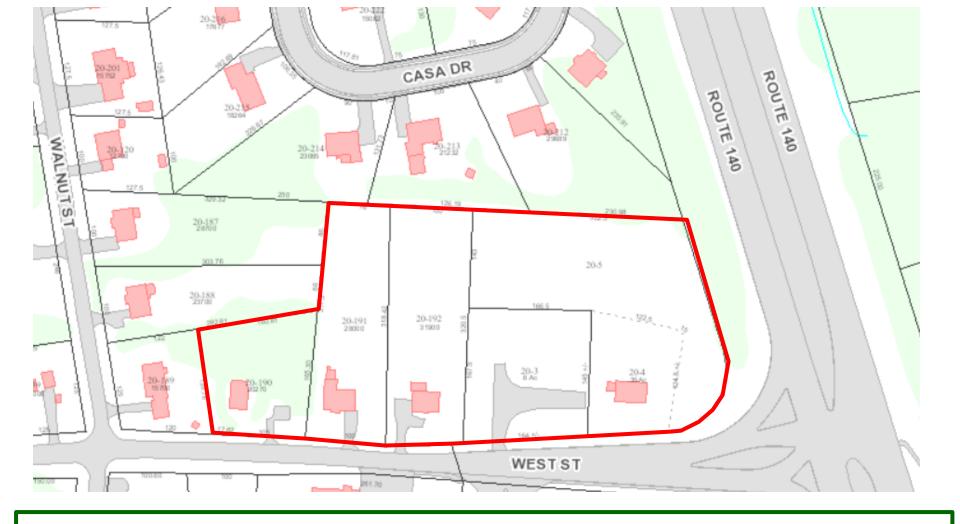

## Clemco Offers: ~4 Acres 375 - 407 West St., Mansfield, MA

- Residential Zoned on Rt. 140 with excellent Retail potential with Rezone
- When Retail, will allow for up to 20,000 sq. ft. of building on site
- Ideal location adjacent to Erin's Center plaza and Rt. 140. High traffic area.
- Asking \$1.3M or long term lease.

## Clemco Offers: ~4 Acres R@ Land on Rt. 140 375 - 407 West St., Mansfield, MA

- Ideal location at corner Rt. 140 and West St.
- Excellent potential Retail site once Rezoned
- Significant buffer to Residents abutting