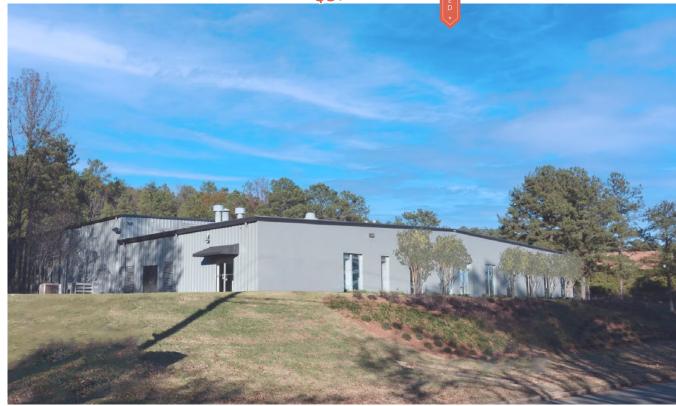

## **AVAILABLE SPACE**

±24,000 SF including 3,800 SF of office

## **DETAILS**

- · Dock-high loading
- 16' Clear height
- · Fenced loading area
- T-5 Lighting
- 3-Phase, 240V, 800 Amp electrical service
- Office area includes private offices, reception area, conference room and large breakroom
- · Fully insulated
- Well landscaped
- · Centrally located
- Conveniently located less than 1 mile to I-65 via Exit 256
- Master lease expiration: 07/31/2027