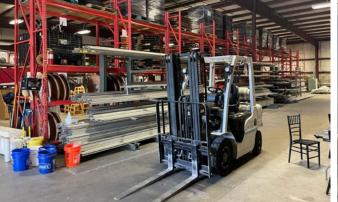

## **DETAILS**

- · Dock-high loading
- 16' Clear height
- · Fenced loading area
- T-5 Lighting
- 3-Phase, 240V, 800 Amp electrical service
- Office area includes private offices, reception area, conference room and large breakroom
- · Fully insulated
- Well landscaped
- · Centrally located
- Conveniently located less than 1 mile to I-65 via Exit 256
- Master lease expiration: 07/31/2027