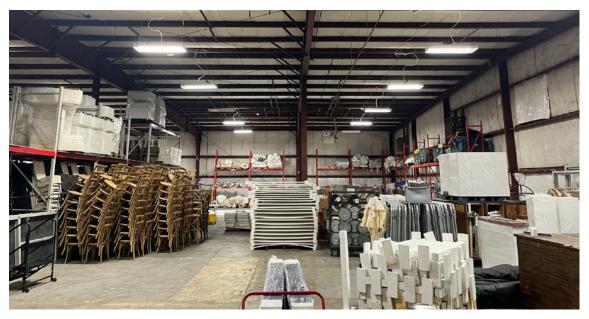

## **AVAILABLE SPACE**

±24,000 SF including 3,800 SF of office

## **DETAILS**

- · Dock-high loading
- 16' Clear height
- · Fenced loading area
- T-5 Lighting
- 3-Phase, 240V, 800 Amp electrical service
- Office area includes private offices, reception area, conference room and large breakroom
- · Fully insulated
- Well landscaped
- · Centrally located
- Conveniently located less than 1 mile to I-65 via Exit 256
- Master lease expiration: 07/31/2027