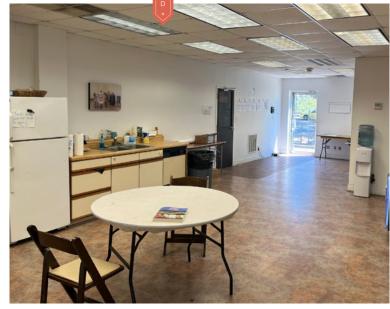

## **DETAILS**

- · Dock-high loading
- 16' Clear height
- · Fenced loading area
- T-5 Lighting
- 3-Phase, 240V, 800 Amp electrical service
- Office area includes private offices, reception area, conference room and large breakroom
- · Fully insulated
- Well landscaped
- · Centrally located
- Conveniently located less than 1 mile to I-65 via Exit 256
- Master lease expiration: 07/31/2027