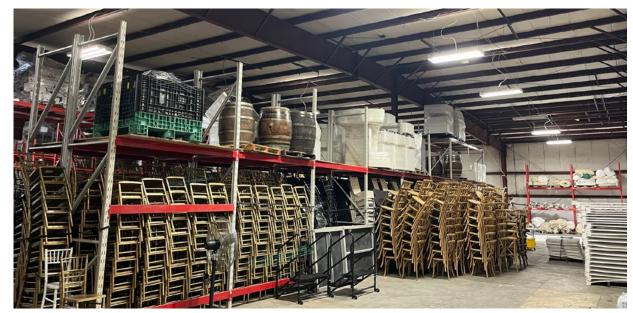

## **AVAILABLE SPACE**

±24,000 SF including 3,800 SF of office

## **DETAILS**

- · Dock-high loading
- 16' Clear height
- · Fenced loading area
- T-5 Lighting
- 3-Phase, 240V, 800 Amp electrical service
- Office area includes private offices, reception area, conference room and large breakroom
- · Fully insulated
- Well landscaped
- · Centrally located
- Conveniently located less than 1 mile to I-65 via Exit 256
- Master lease expiration: 07/31/2027