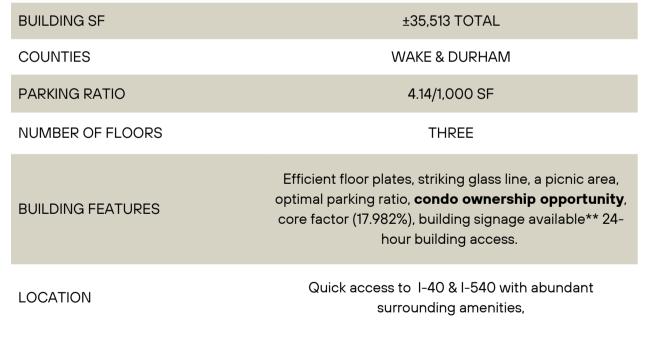

### **PROPERTY HIGHLIGHTS** 703 SLATER ROAD, MORRISVILLE, NC 27560

Discover the latest offering from SAMM Properties, Inc., a leader in Class-A office spaces since 2003. Introducing a state-of-the-art, three-story office building located at 703 Slater Road, Morrisville, North Carolina. Spanning approximately 35,500 square feet, this Class A office complex is ideally situated in one of the Triangle's top suburban office submarkets. With strategic proximity to Interstates 40 and 540 and just minutes from Raleigh-Durham International Airport, this location ensures unparalleled access and convenience. Trust SAMM Properties' legacy of quality and excellence for your next office space.

#### FIRST FLOOR

ALL PRICING BASED ON COLD SHELL DELIVERY, BUT DOES INCLUDE RESTROOM ON EACH FLOOR

| AVAILABILITY | First Floor: SOLD<br>Second Floor: ±3,997 RSF<br>Third Floor: ±2,000 - 11,815 RSF       |
|--------------|-----------------------------------------------------------------------------------------|
| LEASE RATE   | \$30.50 SF (NNN)<br>Attractive tenant improvement allowance<br>on usable square footage |
| SALE PRICE   | First Floor: SOLD<br>Second Floor: \$365 PSF<br>Third Floor: \$375 PSF                  |