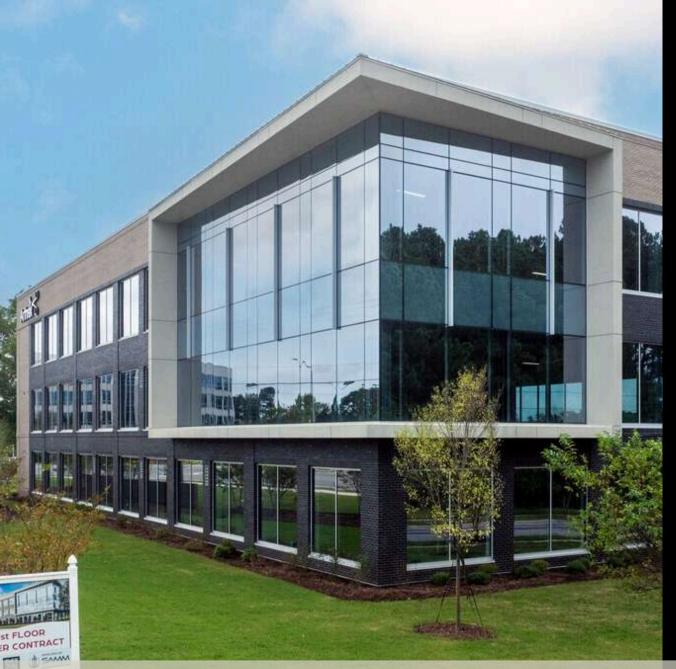

### **PROPERTY HIGHLIGHTS** 703 SLATER ROAD, MORRISVILLE, NC 27560

Discover the latest offering from SAMM Properties, Inc., a leader in Class-A office spaces since 2003. Introducing a state-of-the-art, three-story office building located at 703 Slater Road, Morrisville, North Carolina. Spanning approximately 35,500 square feet, this Class A office complex is ideally situated in one of the Triangle's top suburban office submarkets. With strategic proximity to Interstates 40 and 540 and just minutes from Raleigh-Durham International Airport, this location ensures unparalleled access and convenience. Trust SAMM Properties' legacy of quality and excellence for your next office space.