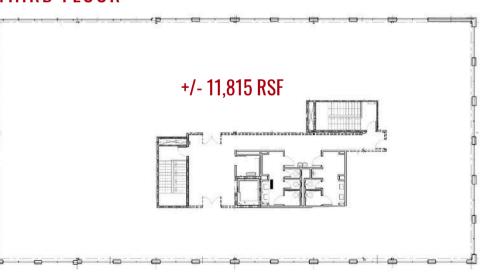

# FLOOR PLAN - AVAILABILITY & PRICING 703 SLATER ROAD, MORRISVILLE, NG 27560

#### FIRST FLOOR

ALL PRICING BASED ON COLD SHELL DELIVERY, BUT DOES INCLUDE RESTROOM ON EACH FLOOR

| AVAILABILITY | First Floor: SOLD<br>Second Floor: ±3,997 RSF<br>Third Floor: ±2,000 - 11,815 RSF       |
|--------------|-----------------------------------------------------------------------------------------|
| LEASE RATE   | \$30.50 SF (NNN)<br>Attractive tenant improvement allowance<br>on usable square footage |
| SALE PRICE   | First Floor: SOLD<br>Second Floor: \$365 PSF<br>Third Floor: \$375 PSF                  |

#### THIRD FLOOR

\*FLOOR PLAN IS FOR ILLUSTRATIVE PURPOSES ONLY AND IS SUBJECT TO CHANGE