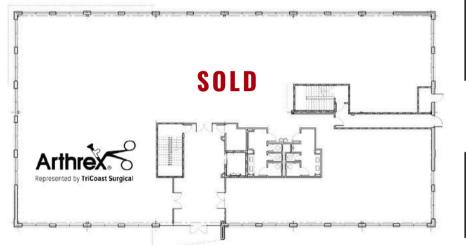

# FLOOR PLAN - AVAILABILITY & PRICING 703 SLATER ROAD, MORRISVILLE, NG 27560

#### FIRST FLOOR

ALL PRICING BASED ON COLD SHELL DELIVERY, BUT DOES INCLUDE RESTROOM ON EACH FLOOR

| AVAILABILITY | First Floor: SOLD<br>Second Floor: ±3,997 RSF<br>Third Floor: ±2,000 - 11,815 RSF       |
|--------------|-----------------------------------------------------------------------------------------|
| LEASE RATE   | \$30.50 SF (NNN)<br>Attractive tenant improvement allowance<br>on usable square footage |
| SALE PRICE   | First Floor: SOLD<br>Second Floor: \$365 PSF<br>Third Floor: \$375 PSF                  |