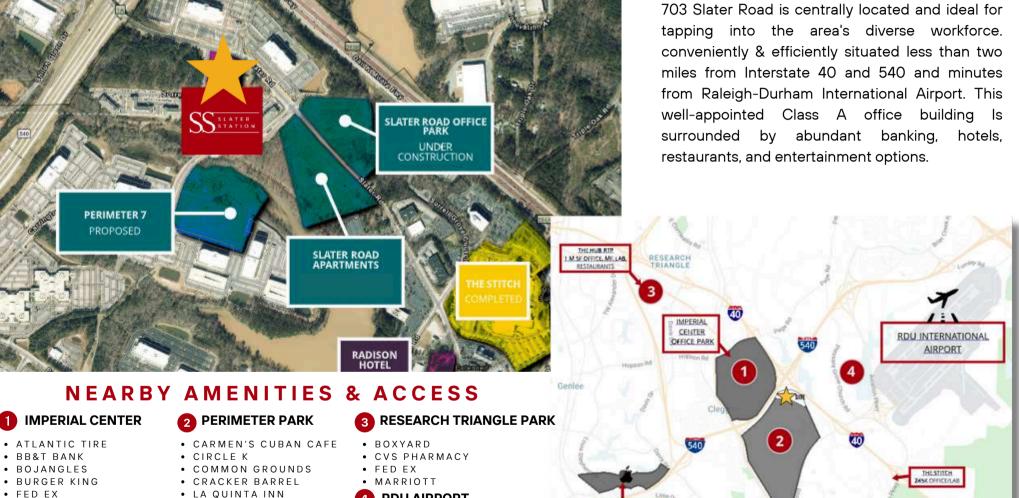

# LOCATION 703 SLATER ROAD, MORRISVILLE, NC 27560

APPLE RTP CAMPU \$1 BILLION CAMPUS

- OFFICE DEPOT
- SECU
- SHERATON HOTEL SPRINGHILL SUITES
- STARBUCKS
- UNC HEALTHCARE
- LA QUINTA INN
- KIDDIE ACADEMY
- HOLIDAY INN
- HYATT HOUSE
- WAKE TECH
- PARAMOUNT EVENT
- VENUE SHEETZ

- **RDU AIRPORT** 4
- CHOPHOUSE
- COUNTRY INN
- HYATT PLACE
- TOP GOLF
- TRU BY HILTON