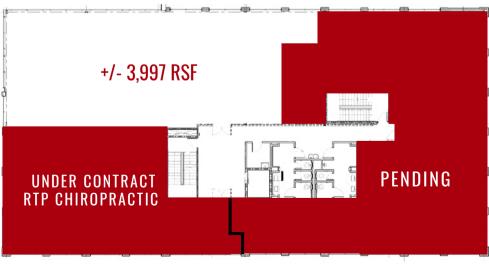

# FLOOR PLAN - AVAILABILITY & PRICING 703 SLATER ROAD, MORRISVILLE, NG 27560

#### FIRST FLOOR

ALL PRICING BASED ON COLD SHELL DELIVERY, BUT DOES INCLUDE RESTROOM ON EACH FLOOR

| AVAILABILITY | First Floor: SOLD<br>Second Floor: ±3,997 RSF<br>Third Floor: ±2,000 - 11,815 RSF       |
|--------------|-----------------------------------------------------------------------------------------|
| LEASE RATE   | \$30.50 SF (NNN)<br>Attractive tenant improvement allowance<br>on usable square footage |
| SALE PRICE   | First Floor: SOLD<br>Second Floor: \$365 PSF<br>Third Floor: \$375 PSF                  |

### **SECOND FLOOR**