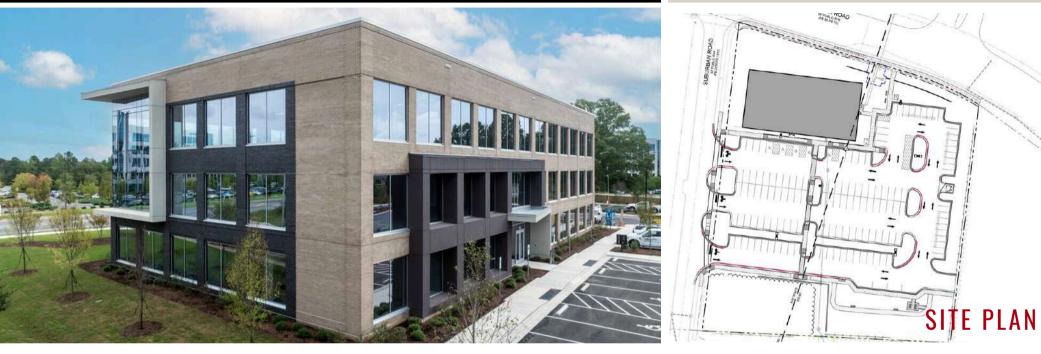

# CLASS A OFFICE CONDOS 703 SLATER ROAD MORRISVILLE, NC 27560

PHOENIXCOMMERCIALNC.COM PRESENTS

### **PROPERTY HIGHLIGHTS** 703 SLATER ROAD, MORRISVILLE, NC 27560

Discover the latest offering from SAMM Properties, Inc., a leader in Class-A office spaces since 2003. Introducing a state-of-the-art, three-story office building located at 703 Slater Road, Morrisville, North Carolina. Spanning approximately 35,500 square feet, this Class A office complex is ideally situated in one of the Triangle's top suburban office submarkets. With strategic proximity to Interstates 40 and 540 and just minutes from Raleigh-Durham International Airport, this location ensures unparalleled access and convenience. Trust SAMM Properties' legacy of quality and excellence for your next office space.