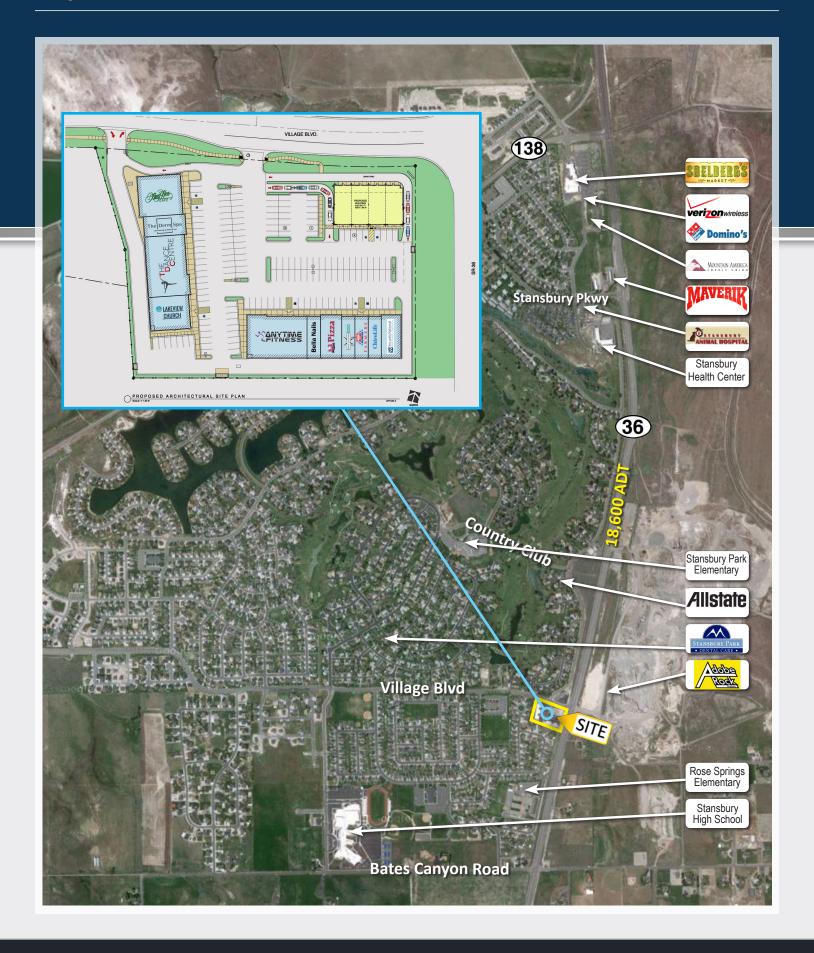

### **FEATURES**

- For Sale | \$22 PSF
- .86 Acres
- Ground Lease | \$100,000 annually
- Drive-Thru
- Hard Corner
- · High Traffic Center
- Primary Stansbury Intersection
- 18,600 ADT -- Hwy 36

### AREA