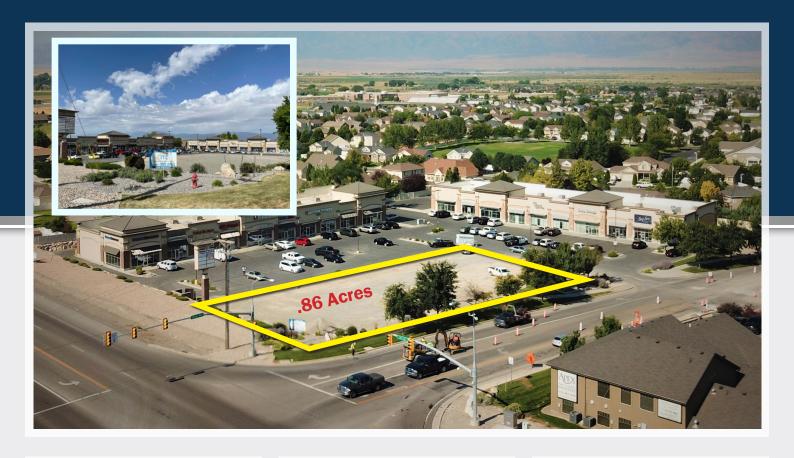

### **FEATURES**

- For Sale | \$22 PSF
- .86 Acres
- Ground Lease | \$100,000 annually
- Drive-Thru
- Hard Corner
- · High Traffic Center
- Primary Stansbury Intersection
- 18,600 ADT -- Hwy 36

### AREA