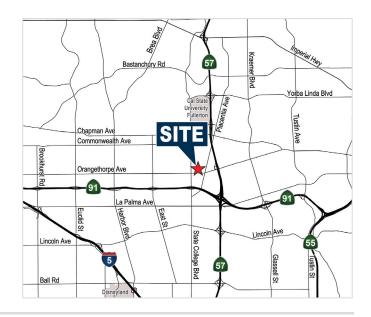

## **CEDARWOODS BUSINESS PARK**

2479 E. Orangethorpe Avenue, Fullerton

#### **PROPERTY FEATURES**

- · ±2,360 Square Feet
- ±25% Office Space
- · Power: TBD
- Gas
- · One (1) Oversize Warehouse Door
- · 18' 20' Clear Height
- Sprinklers
- Skylights
- Near 91/57 Freeway Interchange, with Excellent Freeway Access