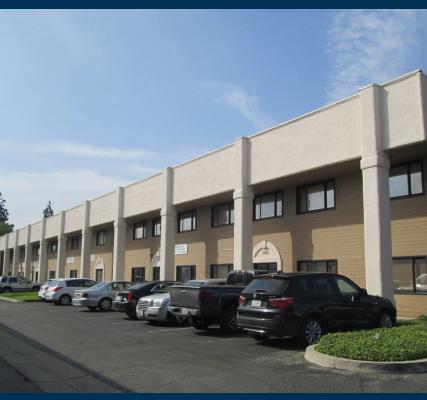

## **CEDARWOODS BUSINESS PARK**

2479 E. Orangethorpe Avenue, Fullerton

# FOR LEASE 2,360 SQ. FT.

#### **PROPERTY FEATURES**

- · ±2,360 Square Feet
- ±25% Office Space
- · Power: TBD
- Gas
- · One (1) Oversize Warehouse Door
- · 18' 20' Clear Height
- Sprinklers
- Skylights
- Near 91/57 Freeway Interchange, with Excellent Freeway Access