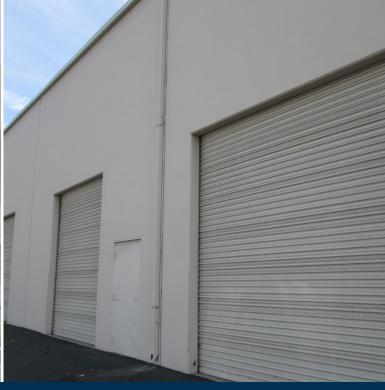

#### **PROPERTY FEATURES**

- · ±2,360 Square Feet
- ±25% Office Space
- · Power: TBD
- Gas
- · One (1) Oversize Warehouse Door
- · 18' 20' Clear Height
- Sprinklers
- Skylights
- Near 91/57 Freeway Interchange, with Excellent Freeway Access