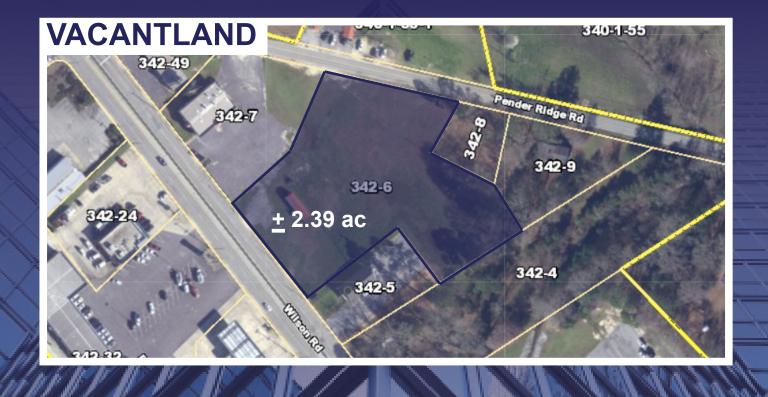

### **PROPERTY OVERVIEW**

This + 2.39-acre parcel fronts Wilson Road and extends from Wilson Road (Hwy 76) back to Pender Ridge Road. This tract has approximately 201 feet on Wilson Road and approximately 240 feet on Pender Ridge Road. The property is level and ideal for future development. High traffic high visibility location. Zoned GC – General Commercial.

#### Features:

Road frontage on front and rear of parcel

High visibility location on Wilson Road, Highway 76

Adjacent parcels available for a total of

+ 6.02 acres Zoned GC

LAND AC: +/- 2.39 acres

sdavis@cbcnrt.com ((803) 730-2077 SCOTT DAVIS, CCIM