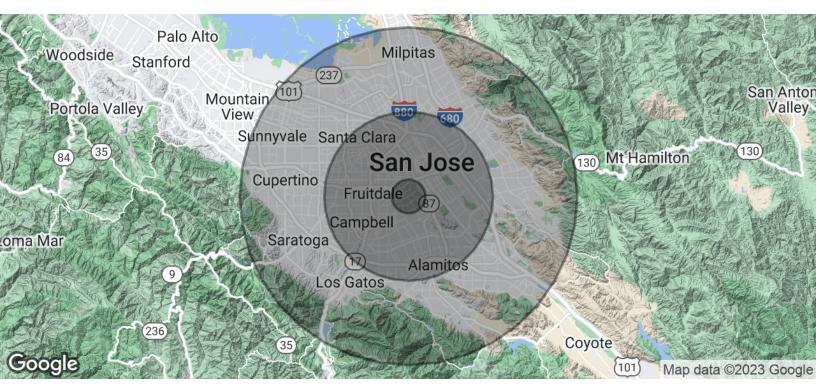

# Demographics Map & Report

| Population           | 1 Mile      | 5 Miles   | 10 Miles    |
|----------------------|-------------|-----------|-------------|
| Total Population     | 27,311      | 692,288   | 1,583,085   |
| Average Age          | 40.2        | 37.1      | 38.6        |
| Average Age (Male)   | 38.8        | 36.2      | 37.8        |
| Average Age (Female) | 41.3        | 38.2      | 39.4        |
| Households & Income  | 1 Mile      | 5 Miles   | 10 Miles    |
| Total Households     | 11,245      | 239,066   | 542,876     |
| # of Persons per HH  | 2.4         | 2.9       | 2.9         |
| Average HH Income    | \$161,287   | \$133,384 | \$159,011   |
| Average House Value  | \$1,149,108 | \$862,754 | \$1,025,639 |