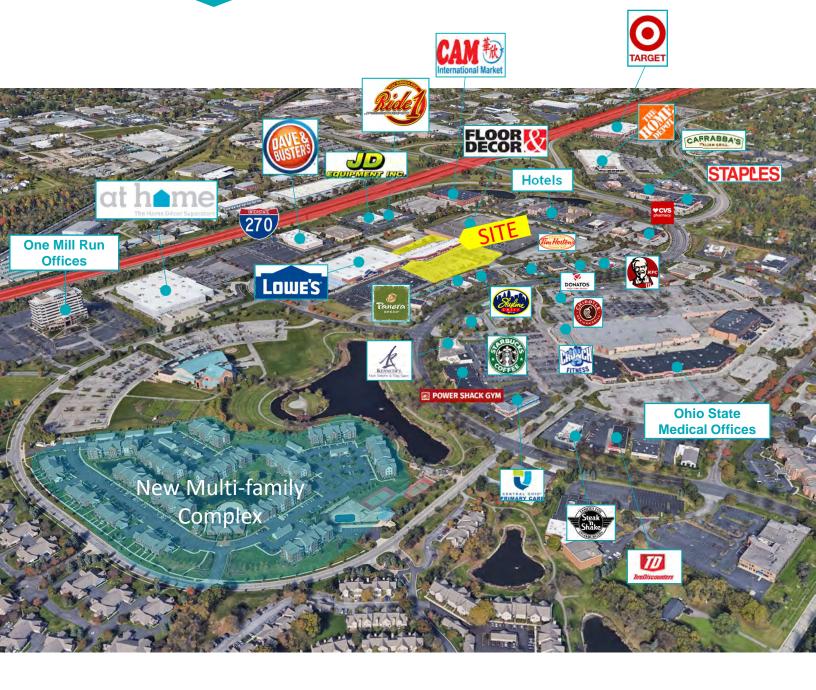

## **HIGHLIGHTS**

- 46,711 square foot shopping center anchored by highly trafficked Lowe's and Floor & Décor
- Close proximity with easy access to I-270
- · Professionally managed and maintained
- Join co-tenants such as Dollar Tree, Tuesday Morning, GNC, Hale's Ales, Aquarium Adventure, and Victoria Fitness