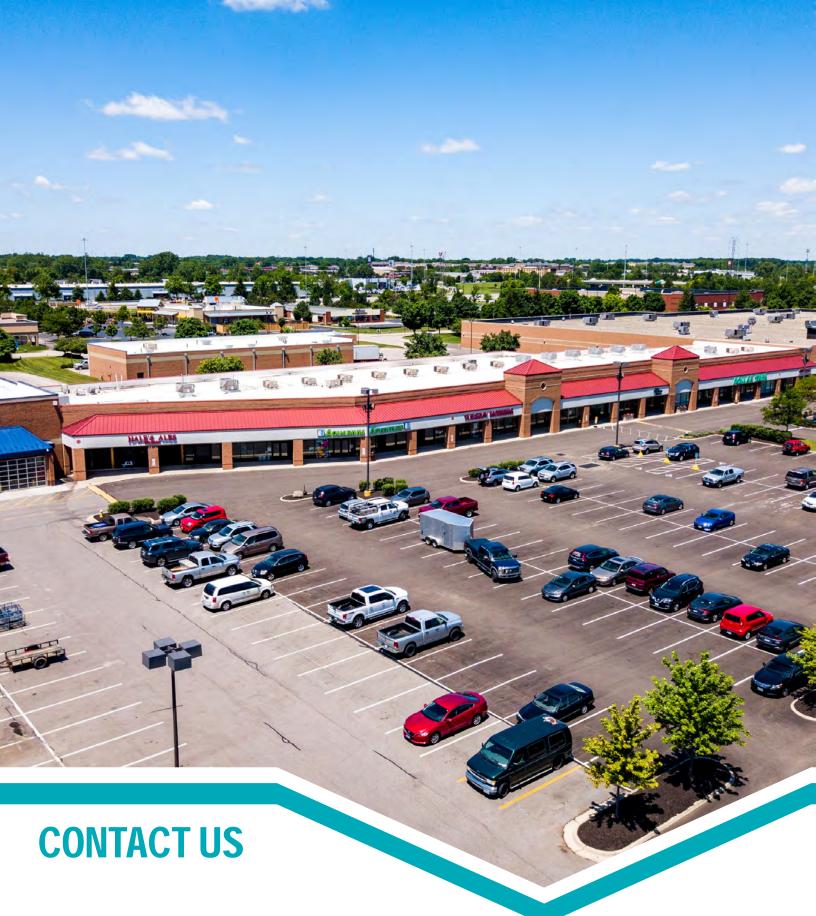

## **HIGHLIGHTS**

- 46,711 square foot shopping center anchored by highly trafficked Lowe's and Floor & Décor
- Close proximity with easy access to I-270
- · Professionally managed and maintained
- Join co-tenants such as Dollar Tree, Tuesday Morning, GNC, Hale's Ales, Aquarium Adventure, and Victoria Fitness

# MILL RUN SQUARE 3641-3681 Fishinger Blvd.

Hilliard, OH