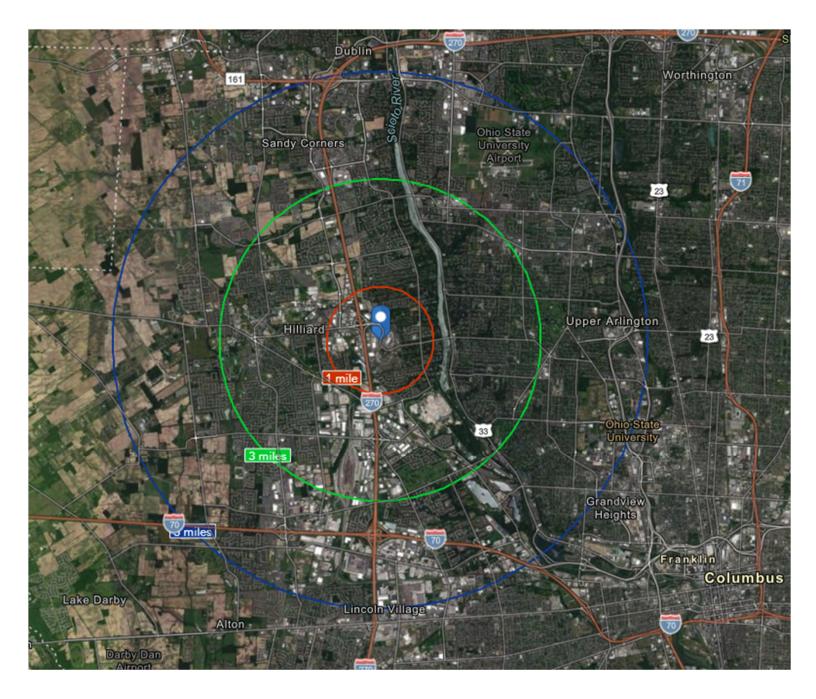

## **DEMOGRPAHICS**

3641-3681 Fishinger Blvd.

|                   | 1 Mile   | 3 Mile   | 5 Mile   |
|-------------------|----------|----------|----------|
| Population (2019) | 7,462    | 84,830   | 220,509  |
| Households        | 3,136    | 34,734   | 95,793   |
| Median HH Income  | \$79,573 | \$79,164 | \$69,608 |