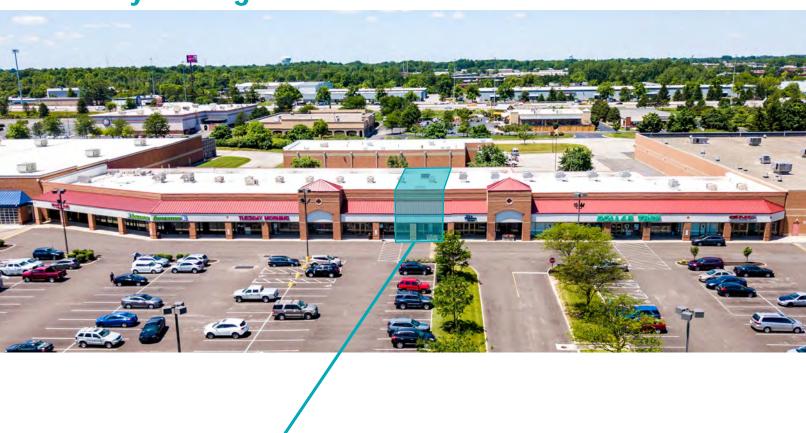

# **Vacancy Frontage**

3,125 SF

## **FLOOR PLAN**

3,125 SF

3641-3681 Fishinger Blvd.