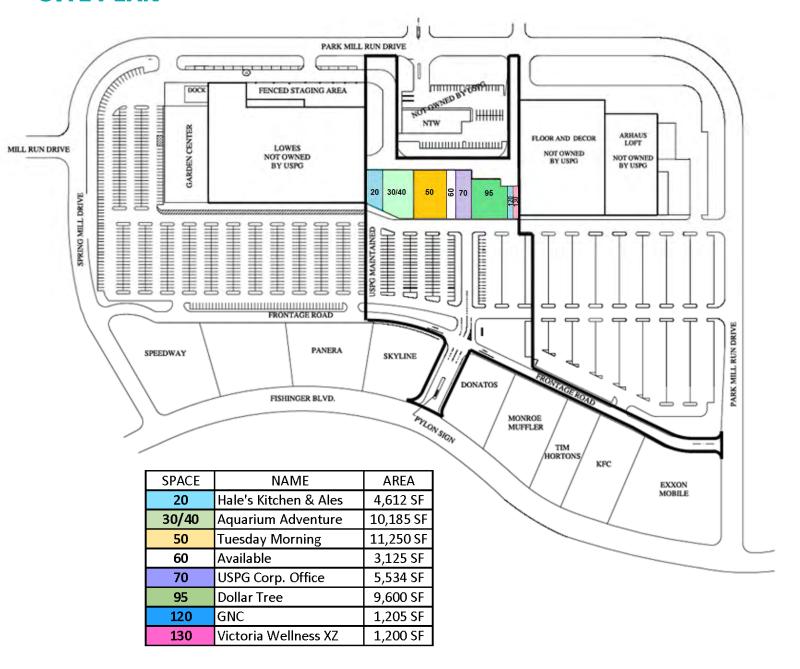

## **SITE PLAN**

3,125 SF available

3641-3681 Fishinger Blvd.

## **HIGHLIGHTS**

- 46,711 square foot shopping center anchored by highly trafficked Lowe's and Floor & Décor
- Close proximity with easy access to I-270
- · Professionally managed and maintained
- Join co-tenants such as Dollar Tree, Tuesday Morning, GNC, Hale's Ales, Aquarium Adventure, and Victoria Fitness

## **OPPORTUNITIES**

- One vacancy: 3,125 SF
- Asking \$14.00 per square foot/NNN
- \$7.32/SF Operating Expenses