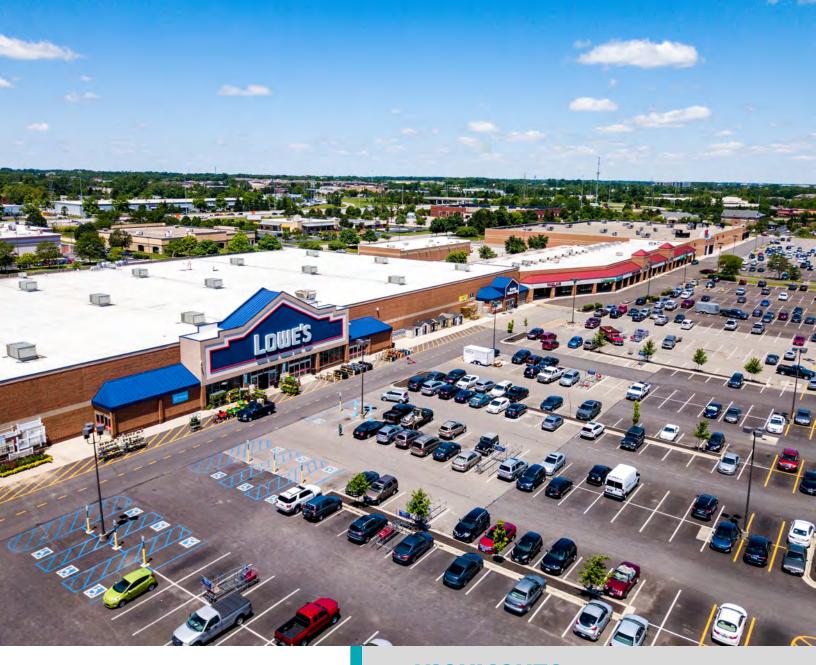

## **HIGHLIGHTS**

- 46,711 square foot shopping center anchored by highly trafficked Lowe's and Floor & Décor
- Close proximity with easy access to I-270
- · Professionally managed and maintained
- Join co-tenants such as Dollar Tree, Tuesday Morning, GNC, Hale's Ales, Aquarium Adventure, and Victoria Fitness