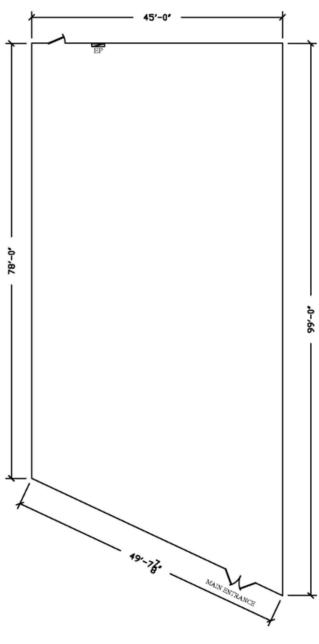

3641-3681 Fishinger Blvd. Hilliard, OH 43026

#### For more information:

Austin Wathen | 614.334.7792 awathen@equity.net





## **OPPORTUNITIES**

- One vacancy: 3,125 SF
- Asking \$14.00 per square foot/NNN
- \$7.32/SF Operating Expenses

## **HIGHLIGHTS**







- 46,711 square foot shopping center anchored by highly trafficked Lowe's and Floor & Décor
- Close proximity with easy access to I-270
- · Professionally managed and maintained
- Join co-tenants such as Dollar Tree, Tuesday Morning, GNC, Hale's Ales, Aquarium Adventure, and Victoria Fitness

3641-3681 Fishinger Blvd.

## **FLOOR PLAN**



3,125 SF



3641-3681 Fishinger Blvd.

## **SITE PLAN**





3,125 SF available



3641-3681 Fishinger Blvd.

# **Vacancy Frontage**



3,125 SF



# MILL RUN SQUARE 3641-3681 Fishinger Blvd.





Hilliard, OH



## **DEMOGRPAHICS**

3641-3681 Fishinger Blvd.

|                   | 1 Mile   | 3 Mile   | 5 Mile   |
|-------------------|----------|----------|----------|
| Population (2019) | 7,462    | 84,830   | 220,509  |
| Households        | 3,136    | 34,734   | 95,793   |
| Median HH Income  | \$79,573 | \$79,164 | \$69,608 |





#### For more information:

Austin Wathen | 614.334.7792 awathen@equity.net



Commercial Real Estate Solutions®