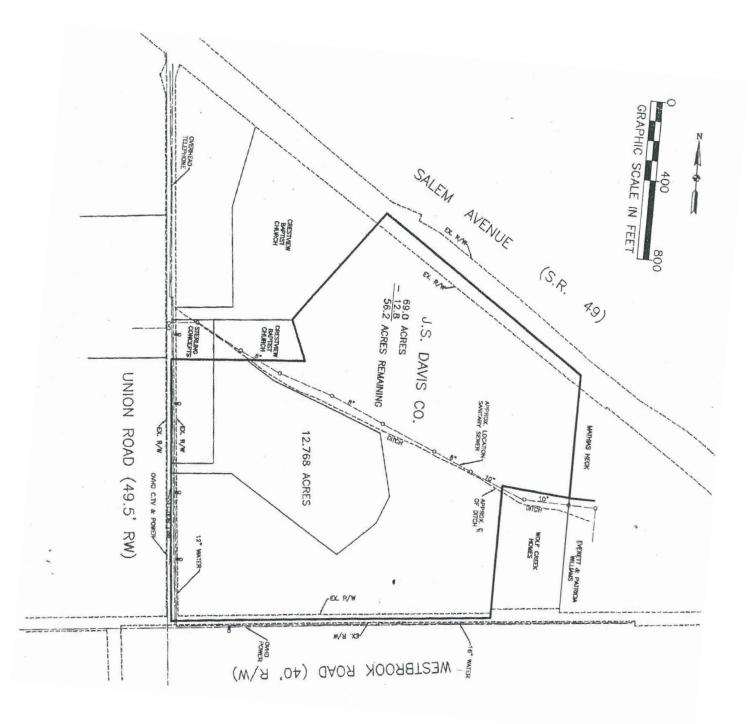

#### **Property Highlights**

- 56± Acres zoned office/service
- Owner may subdivide
- Situated between SR 49, Union and Westbrook Roads
- Convenient access to I-70
- Strategically located between Indianapolis, Columbus, Dayton & Cincinnati