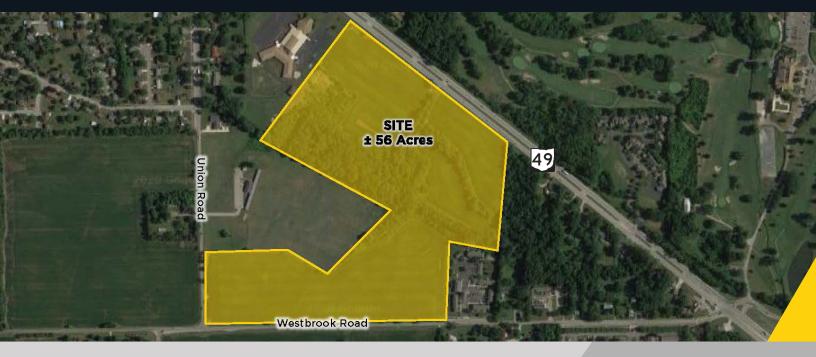

## SR 49, Union Road & Westbrook Road

Clayton, Ohio 45315

SALE PRICE: \$20,000 PER ACRE

#### **Property Highlights**

- 56± Acres zoned office/service
- Owner may subdivide
- Situated between SR 49, Union and Westbrook Roads
- Convenient access to I-70
- Strategically located between Indianapolis, Columbus, Dayton & Cincinnati